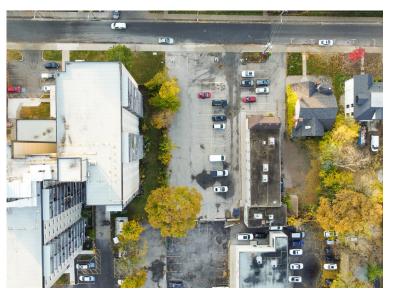

## **PROPERTY HIGHLIGHTS**

Development Opportunity! This approx. half-acre site, composed of two properties, offers an exceptional location just west of Richmond Street in the heart of downtown London. Featuring 125 feet of frontage, it includes a twostory office building and parking lot

- Site Area: Approx. 0.487 acres
- Building Area: 7,340 SF
- **Zoning**: R9-7, RO3(1)

- **Taxes:** \$73,189.94 (2024)
- The office tenant is on a month-to-month lease, providing flexibility for future development
- Income generating parking lot