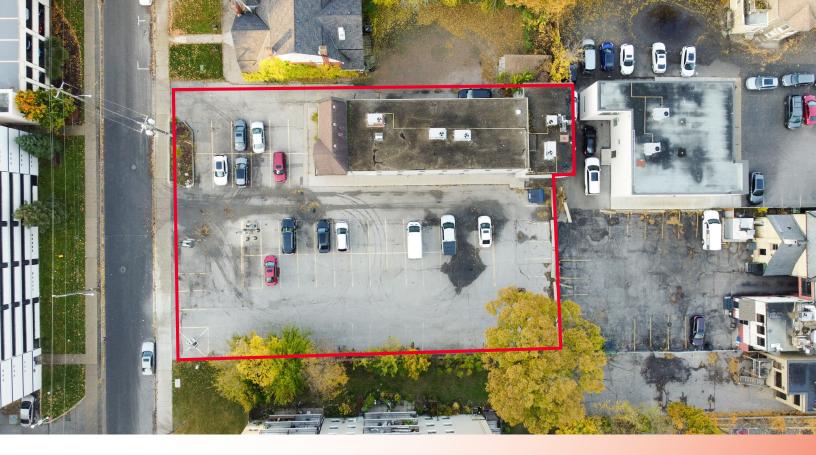

## **PROPERTY HIGHLIGHTS**

Development Opportunity! This approx. half-acre site, composed of two properties, offers an exceptional location just west of Richmond Street in the heart of downtown London. Featuring 125 feet of frontage, it includes a twostory office building and parking lot

- Site Area: Approx. 0.487 acres
- Building Area: 7,340 SF
- **Zoning**: R9-7, RO3(1)

- **Taxes:** \$73,189.94 (2024)
- The office tenant is on a month-to-month lease, providing flexibility for future development
- Income generating parking lot