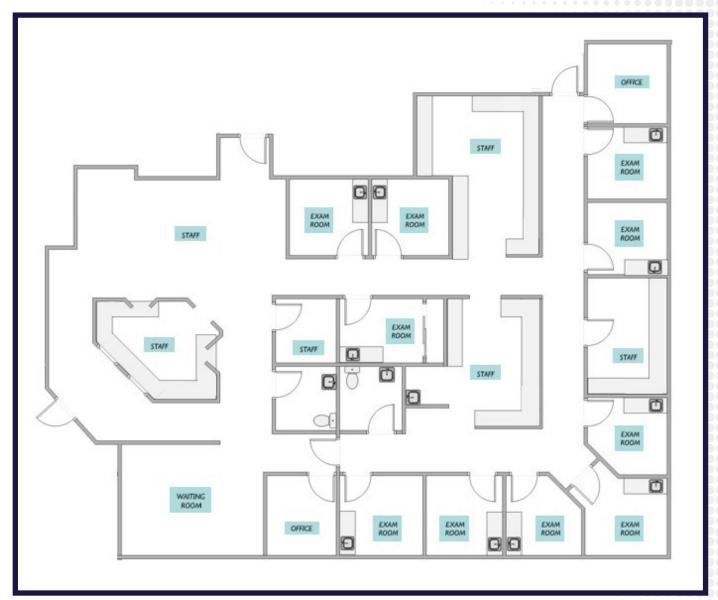

## Floor Plans

## 8360 SIERRA MEADOWS BLVD.

NAPLES, FL 34113

### Suite 101 | 2,038 SF

| Suite | Size (SF) | Lease Rate  | CAM     | Date Available |
|-------|-----------|-------------|---------|----------------|
| 101   | 2,038 SF  | \$24.00 NNN | \$12.04 | 01/01/2025     |

### Suite 200 | 4,261 SF

| Suite | Size (SF) | Lease Rate  | CAM     | Date Available |
|-------|-----------|-------------|---------|----------------|
| 200   | 4,261 SF  | \$24.00 NNN | \$12.04 | 01/01/2025     |

#### **SPACE HIGHLIGHTS**

- Well / Sick Waiting Areas
- Nine Exam Rooms with Sinks
- Three Offices
- Two Restrooms

- Lab Area
- Staff Lounge / Dictation
- Two Nurse's Stations