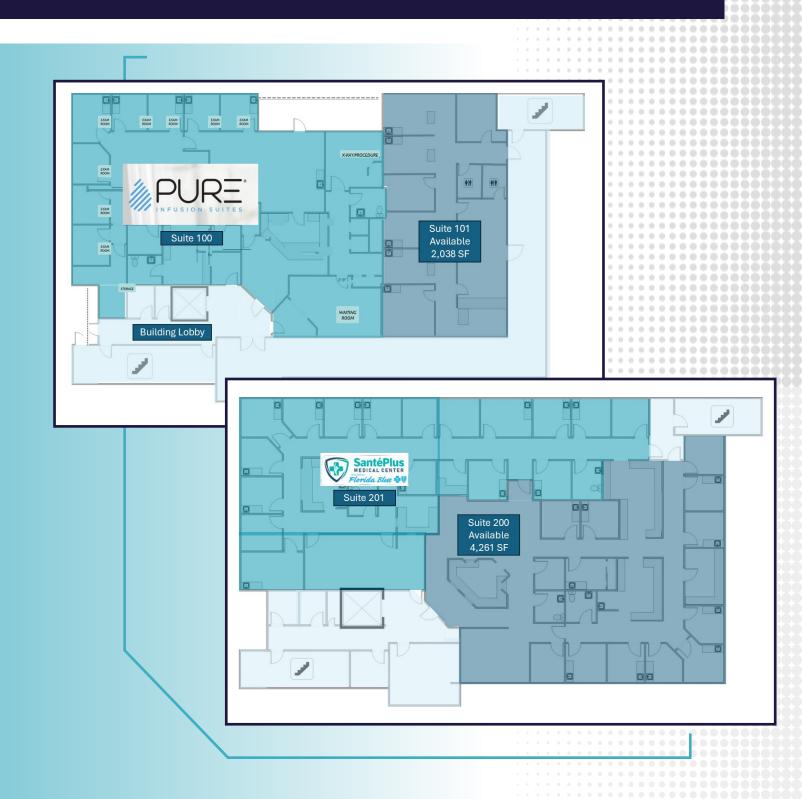

## Floor Plans

### Suite 101 | 2,038 SF

| Suite | Size (SF) | Lease Rate  | CAM     | Date Available |
|-------|-----------|-------------|---------|----------------|
| 101   | 2,038 SF  | \$24.00 NNN | \$12.04 | 01/01/2025     |

### Suite 200 | 4,261 SF

| Suite | Size (SF) | Lease Rate  | CAM     | Date Available |
|-------|-----------|-------------|---------|----------------|
| 200   | 4,261 SF  | \$24.00 NNN | \$12.04 | 01/01/2025     |

#### **SPACE HIGHLIGHTS**

- Well / Sick Waiting Areas
- Nine Exam Rooms with Sinks
- Three Offices
- Two Restrooms

- Lab Area
- Staff Lounge / Dictation
- Two Nurse's Stations