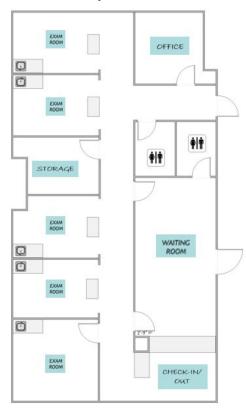

#### **Suite 101 Proposed Build-out**

### **SPACE HIGHLIGHTS**

- Suite needs to be built out
- Private Exterior Entrance
- 4 Exam Rooms
- Procedure Room with Sink
- Landlord to add exterior storefront entry
- Two Restrooms
- Check-in/out and Waiting Room
- Private Office Space