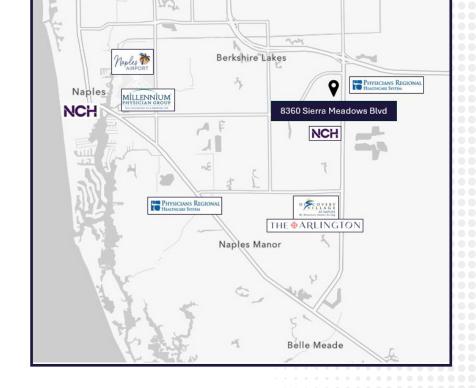

# 8360 SIERRA MEADOWS BLVD

NAPLES, FL 34113

## Demographics

### Local Facilities

Physicians Regional Healthcare

NCH Baker Campus

The Arlington of Naples

Discovery Village

2,038-4,261 SF