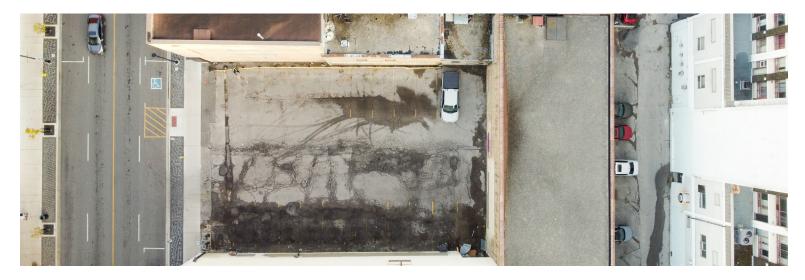

## PROPERTY HIGHLIGHTS

Prime vacant land opportunity in downtown London. This desirable parcel is situated on the east side of Richmond Street between King Street and Dundas Street, surrounded by established businesses, apartments, and office buildings. Currently generating income as a parking lot, the property offers the flexibility to continue this use or serve as the perfect site for future development

Lot Dimensions: Approx. 73'x109'

Site Area: 0.186 acres

Zoning: DA1

• **Taxes:** \$21,858.47 (2024)

JAMESON LAKE
Sales Representative
519 438 8548
jameson.lake@cushwakeswo.com

CUSHMAN & WAKEFIELD SOUTHWESTERN ONTARIO 850 Medway Park Dr, Suite 201 London, Ontario N6G 5C6 www.cushwakeswo.com