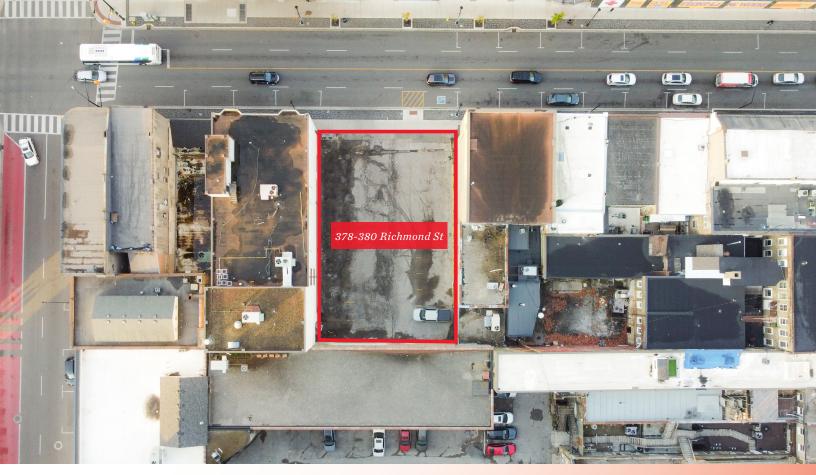

## 378-380 RICHMOND STREET

London, ON N6A 3C7

**ASKING PRICE:** \$1,500,000

## PROPERTY HIGHLIGHTS

Prime vacant land opportunity in downtown London. This desirable parcel is situated on the east side of Richmond Street between King Street and Dundas Street, surrounded by established businesses, apartments, and office buildings. Currently generating income as a parking lot, the property offers the flexibility to continue this use or serve as the perfect site for future development

Lot Dimensions: Approx. 73'x109'

Site Area: 0.186 acres

Zoning: DA1

• **Taxes:** \$21,858.47 (2024)

JAMESON LAKE
Sales Representative
519 438 8548
jameson.lake@cushwakeswo.com

CUSHMAN & WAKEFIELD SOUTHWESTERN ONTARIO 850 Medway Park Dr, Suite 201 London, Ontario N6G 5C6 www.cushwakeswo.com