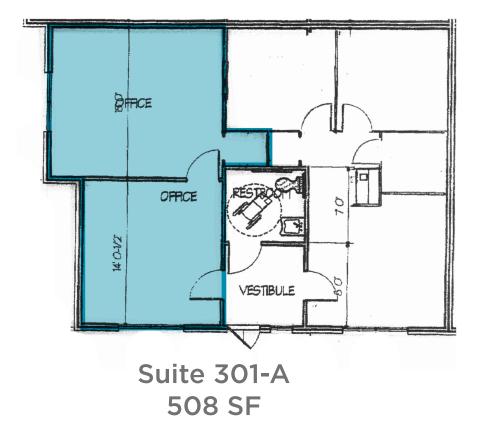

### AVAILABLE SPACES

| ADDRESS              | UNIT  | AVAILABLE SF | RENTAL RATE    | SPACE DETAILS                               |
|----------------------|-------|--------------|----------------|---------------------------------------------|
| 5077 Waterford Drive | 301-A | 508 SF       | \$14.75/SF NNN |                                             |
| 5077 Waterford Drive | 302   | 565 SF       | \$14.75/SF NNN |                                             |
| 5081 Waterford Drive |       | 6,700 SF     | \$14.75/SF NNN | Proposed, Build-to-suit, 12 month lead time |

5077 Waterford Drive

Office
Image: Constrained of the second of the second

Suite 302 565 SF