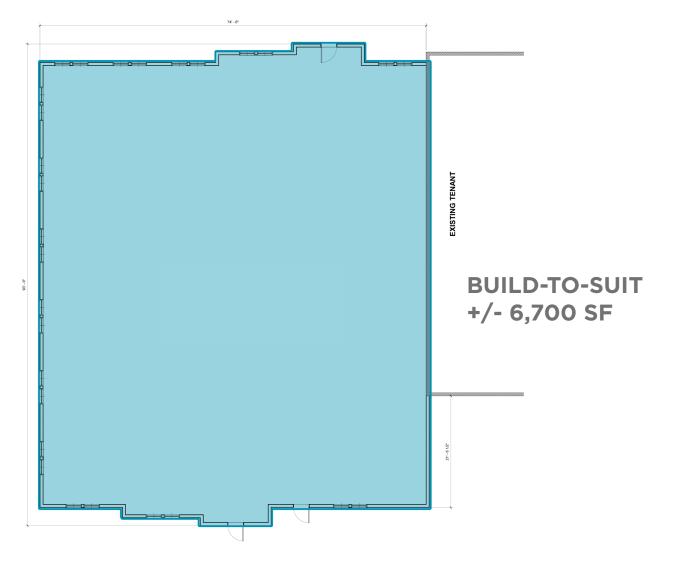

### AVAILABLE SPACES

| ADDRESS              | UNIT  | AVAILABLE SF | RENTAL RATE    | SPACE DETAILS                               |
|----------------------|-------|--------------|----------------|---------------------------------------------|
| 5077 Waterford Drive | 301-A | 508 SF       | \$14.75/SF NNN |                                             |
| 5077 Waterford Drive | 302   | 565 SF       | \$14.75/SF NNN |                                             |
| 5081 Waterford Drive |       | 6,700 SF     | \$14.75/SF NNN | Proposed, Build-to-suit, 12 month lead time |

#### 5081 Waterford Drive