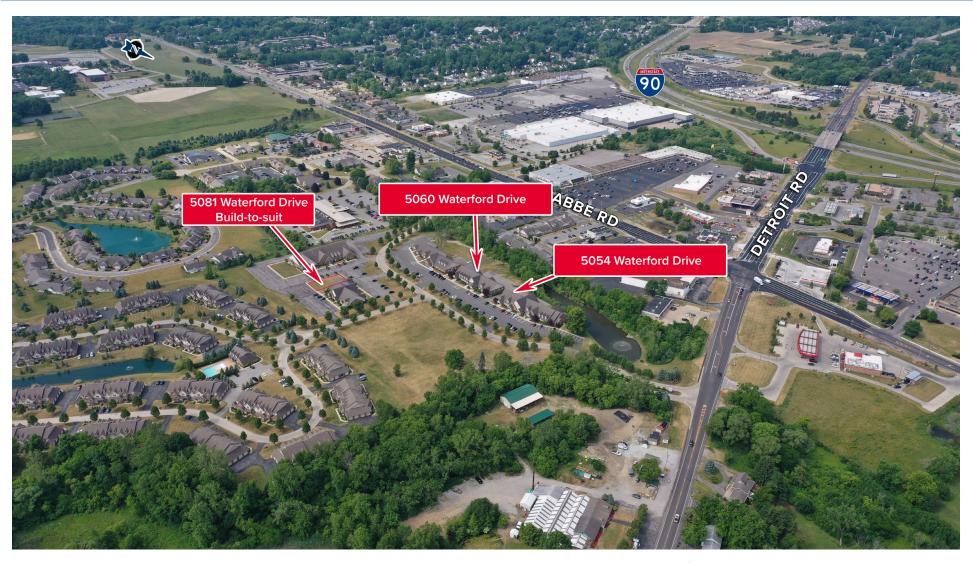

### AVAILABLE SPACES

| ADDRESS              | UNIT  | AVAILABLE SF | RENTAL RATE    | SPACE DETAILS                               |
|----------------------|-------|--------------|----------------|---------------------------------------------|
| 5077 Waterford Drive | 301-A | 508 SF       | \$14.75/SF NNN |                                             |
| 5077 Waterford Drive | 302   | 565 SF       | \$14.75/SF NNN |                                             |
| 5081 Waterford Drive |       | 6,700 SF     | \$14.75/SF NNN | Proposed, Build-to-suit, 12 month lead time |

#### 5081 Waterford Drive