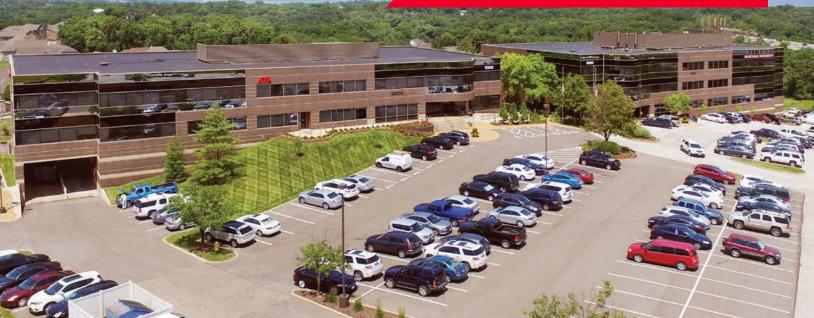

## Grandview Office Park

12200-12250 Weber Hill Rd. / Sunset Hills, MO

### Premier South County Class A Office Properties Full Floor Opportunity: 16,428 RSF Available

#### **Property Highlights**

- Suites from 1,000 16,428 RSF
- Rare large block opportunity
- Ample parking: 4.8/1,000 RSF
- Covered executive parking available
- Immediate access to I-270
- High-visibility location with exterior highway-facing building signage available
- New Grab-and-Go café