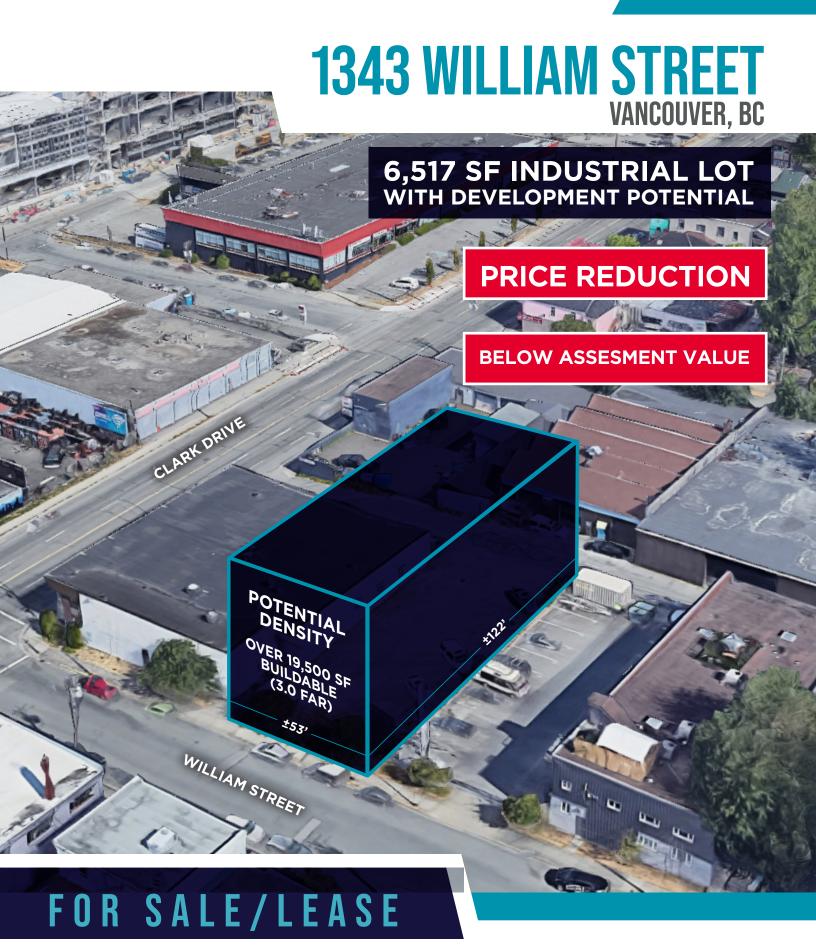

### **LOCATION**

Cushman & Wakefield ULC is pleased to present the opportunity to purchase a freehold interest in a 6,517 sf industrial lot near the borders of the Grandview-Woodland and Strathcona areas of Vancouver.

Flexible I-2 zoning allows for a wide variety of improvements for this rare opportunity. This vacant industrial lot is currently improved as a parking lot, situated on the south west corner of Clark Drive and William Street.

## LOT SIZE

6,517.24 SF (53.42' x 122')

# **BUILDABLE SF (FAR 3.0)**

19,551.72 SF

# SALE PRICE PRICE REDUCTION!

\$2,800,000 \$3,350,000

## **LEASE RATE**

Please contact Listing Agents

OFFERED AT BELOW ASSESSED VALUE!