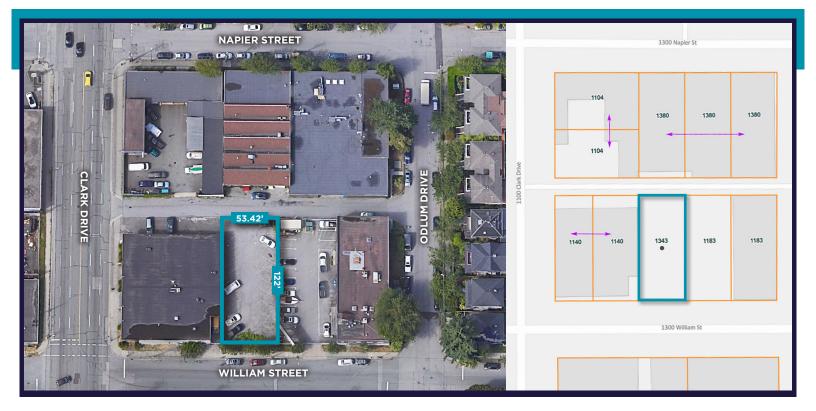

Flexible I-2 zoning allows for a wide variety of improvements for this rare opportunity. This vacant industrial lot is currently improved as a parking lot, situated on the south west corner of Clark Drive and William Street.

## LOT SIZE

6,517.24 SF (53.42' x 122')

# **BUILDABLE SF (FAR 3.0)**

19,551.72 SF