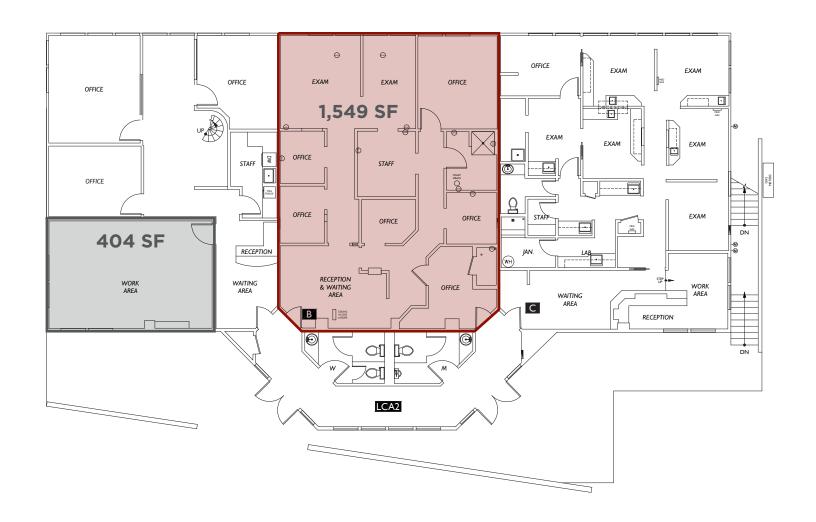

#### 2701 - 2711 76th Ave SE, Mercer Island, WA

Suite A.1 (404 SF)

Bldg. 2 Suite B (1,549 SF)

Suite 2709 (793 SF)

\$2,000/month, MG \$35.00/SF, MG \$40.00/SF, MG

Available Now Available Now June 1, 2025

## Building 2 Upper Level