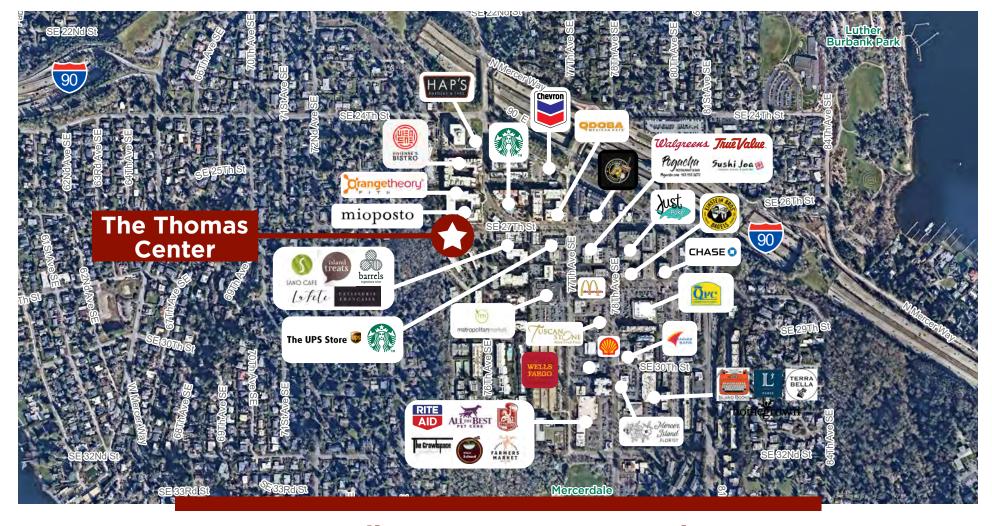

MERCER ISLAND, WA

### Property Highlights

- Free parking stalls
- · Visible signage
- Private office/retail spaces available
- Flexible terms
- Heart of Downtown Mercer Island