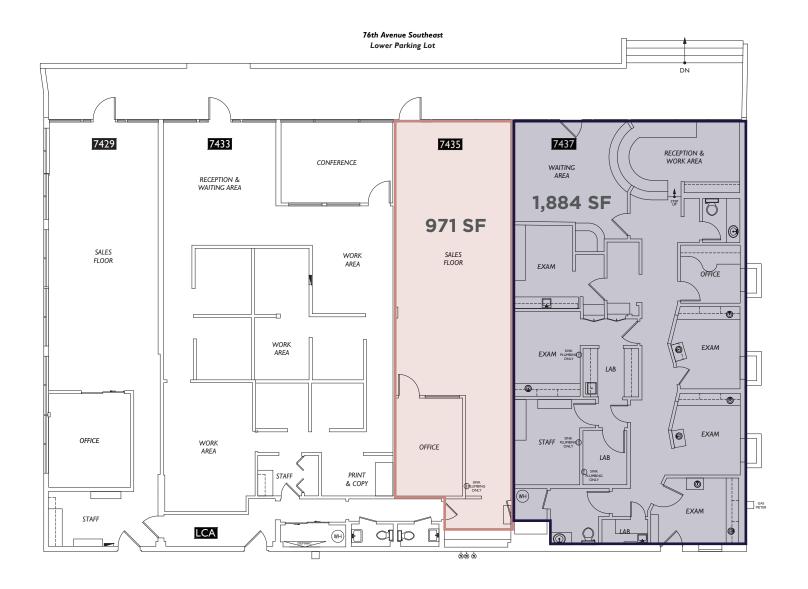

#### 7429 - 7437 SE 27th St, Mercer Island, WA

Bldg. 1 Suite 7435 (971 SF) \$3 Suite 7437 (1,884 SF) \$3

\$35.00/SF, MG \$35.00/SF, MG Available Now Available Now

### Building 1 Floor Plan