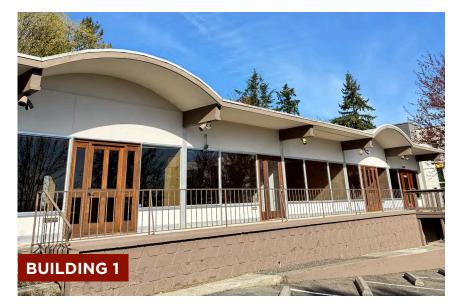

#### 7429 - 7437 SE 27th St, Mercer Island, WA

Bldg. 1 Suite 7435 (971 SF) \$3 Suite 7437 (1,884 SF) \$3

\$35.00/SF, MG \$35.00/SF, MG Available Now Available Now

### Building 1 Floor Plan