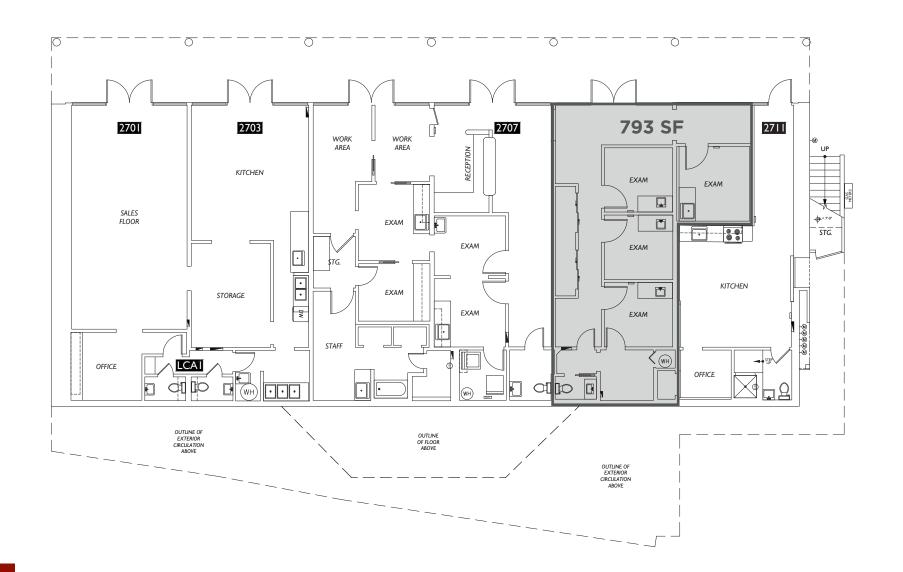

#### 2701 - 2711 76th Ave SE, Mercer Island, WA

Suite A.1 (404 SF)

Bldg. 2 Suite B (1,549 SF)

Suite 2709 (793 SF)

\$2,000/month, MG \$35.00/SF, MG \$40.00/SF, MG

Available Now Available Now June 1, 2025

## Building 2 Lower Level

MERCER ISLAND, WA