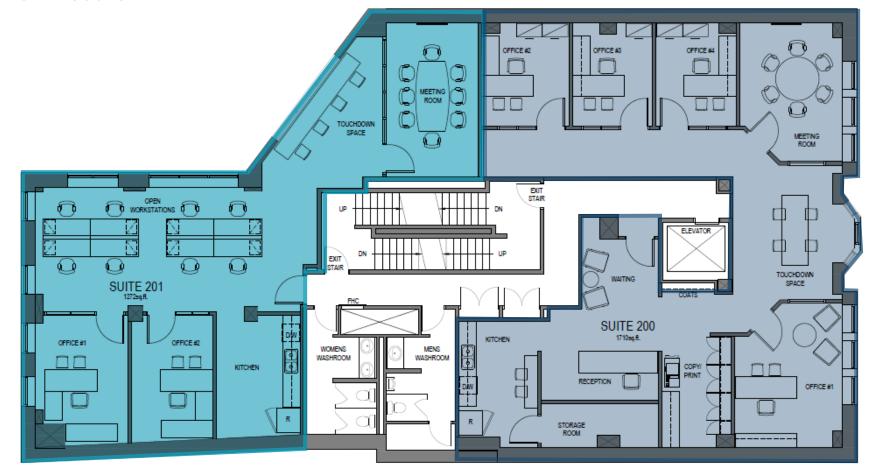

tely

### HIGHLIGHTS

- Unique Boutique Offering: Opportunity to lease private offices or a full private floor in a boutique building in the Financial Core
- Accessible and Convenient Location: Great transit access via the TTC King Streetcars or walking distance to the King Subway Station
- Vibrant Community: 95 King Street East is very well situated adjacent to Google's exciting new Canadian HQ located at 65 King Street East
- Event Space Amenity: Brand new LAUFT meeting/workspace amenity available for rent located in the ground floor retail

## PHOTOS

Suite 500













# FLOOR PLANS

### Suite 500



# FLOOR PLANS

# Suite 510



# FLOOR PLANS

### Possible Plans For The 2nd Floor

### FULLY CUSTOMIZABLE





# FLOOR PLANS

### Possible Plans For The 2nd Floor

FULLY CUSTOMIZABLE







# FLOOR PLANS

### Possible Plans For The 2nd Floor

FULLY CUSTOMIZABLE