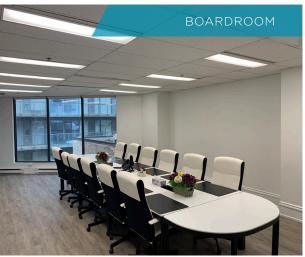

- 2,866 SF - Available in 120 Days
Suite 510 - 976 SF- Available Immediately

Full 5th Floor - 3,842 SF - Available in 120 Days

Net Rent: \$20.00 PSF

Additional Rent: \$22.89 PSF (2025 est.)

Term: Flexible

Occupancy: Immediately

### HIGHLIGHTS

- Unique Boutique Offering: Opportunity to lease private offices or a full private floor in a boutique building in the Financial Core
- Accessible and Convenient Location: Great transit access via the TTC King Streetcars or walking distance to the King Subway Station
- Vibrant Community: 95 King Street East is very well situated adjacent to Google's exciting new Canadian HQ located at 65 King Street East
- Event Space Amenity: Brand new LAUFT meeting/workspace amenity available for rent located in the ground floor retail

## PHOTOS

Suite 500













# FLOOR PLANS

### Suite 500



# FLOOR PLANS

# Suite 510



# FLOOR PLANS

### Possible Plans For The 2nd Floor

### FULLY CUSTOMIZABLE





# FLOOR PLANS

### Possible Plans For The 2nd Floor

FULLY CUSTOMIZABLE







# FLOOR PLANS

### Possible Plans For The 2nd Floor

FULLY CUSTOMIZABLE