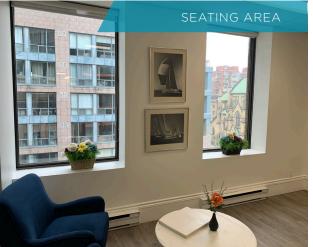

- Available in 120 Days
Suite 510 - 976 SF- Available Immediately

Full 5th Floor - 3,842 SF - Available in 120 Days

Net Rent: \$20.00 PSF

Additional Rent: \$22.89 PSF (2025 est.)

Term: Flexible

Occupancy: Immediately

### HIGHLIGHTS

- Unique Boutique Offering: Opportunity to lease private offices or a full private floor in a boutique building in the Financial Core
- Accessible and Convenient Location: Great transit access via the TTC King Streetcars or walking distance to the King Subway Station
- Vibrant Community: 95 King Street East is very well situated adjacent to Google's exciting new Canadian HQ located at 65 King Street East
- Event Space Amenity: Brand new LAUFT meeting/workspace amenity available for rent located in the ground floor retail

## PHOTOS

Suite 500













# FLOOR PLANS

### Suite 500



# FLOOR PLANS

# Suite 510



# FLOOR PLANS

### Possible Plans For The 2nd Floor

### FULLY CUSTOMIZABLE





# FLOOR PLANS

### Possible Plans For The 2nd Floor

FULLY CUSTOMIZABLE







# FLOOR PLANS

### Possible Plans For The 2nd Floor

FULLY CUSTOMIZABLE