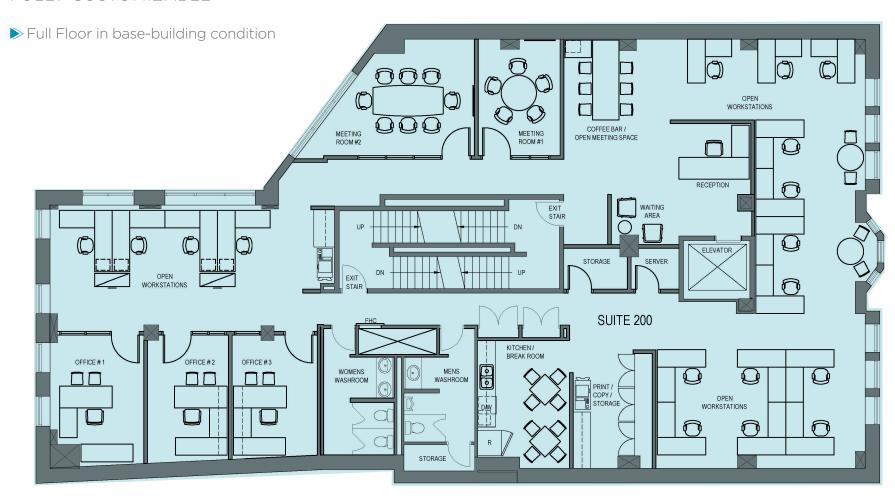

Additional Rent: \$22.89 PSF (2025 est.)

Term: Flexible

Occupancy: Immediately

### HIGHLIGHTS

- Unique Boutique Offering: Opportunity to lease private offices or a full private floor in a boutique building in the Financial Core
- Accessible and Convenient Location: Great transit access via the TTC King Streetcars or walking distance to the King Subway Station
- Vibrant Community: 95 King Street East is very well situated adjacent to Google's exciting new Canadian HQ located at 65 King Street East
- Event Space Amenity: Brand new LAUFT meeting/workspace amenity available for rent located in the ground floor retail

## PHOTOS

Suite 500













# FLOOR PLANS

### Suite 500



# FLOOR PLANS

# Suite 510



# FLOOR PLANS

### Possible Plans For The 2nd Floor

### FULLY CUSTOMIZABLE





# FLOOR PLANS

### Possible Plans For The 2nd Floor

FULLY CUSTOMIZABLE







# FLOOR PLANS

### Possible Plans For The 2nd Floor

FULLY CUSTOMIZABLE