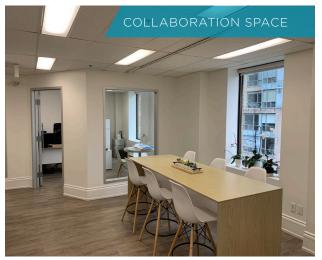

2,866 SF - Available in 120 Days
Suite 510 - 976 SF- Available Immediately

Full 5th Floor - 3,842 SF - Available in 120 Days

Net Rent: \$20.00 PSF

Additional Rent: \$22.89 PSF (2025 est.)

Term: Flexible

Occupancy: Immediately

### HIGHLIGHTS

- Unique Boutique Offering: Opportunity to lease private offices or a full private floor in a boutique building in the Financial Core
- Accessible and Convenient Location: Great transit access via the TTC King Streetcars or walking distance to the King Subway Station
- Vibrant Community: 95 King Street East is very well situated adjacent to Google's exciting new Canadian HQ located at 65 King Street East
- Event Space Amenity: Brand new LAUFT meeting/workspace amenity available for rent located in the ground floor retail

## PHOTOS

Suite 500













# FLOOR PLANS

### Suite 500



# FLOOR PLANS

# Suite 510



# FLOOR PLANS

### Possible Plans For The 2nd Floor

### FULLY CUSTOMIZABLE





# FLOOR PLANS

### Possible Plans For The 2nd Floor

FULLY CUSTOMIZABLE







# FLOOR PLANS

### Possible Plans For The 2nd Floor

FULLY CUSTOMIZABLE