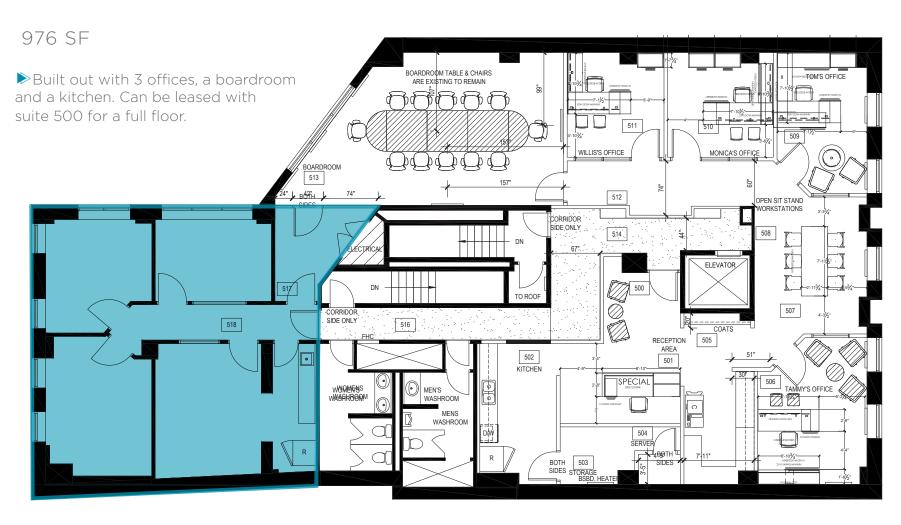

# Suite 510

# DETAILS

Space Available: 2<sup>nd</sup> Floor - 3,842 SF (Demisable - Full floor in base-building condition)

Suite 500 - 2,866 SF - Available in 120 Days
Suite 510 - 976 SF- Available Immediately

Full 5th Floor - 3,842 SF - Available in 120 Days