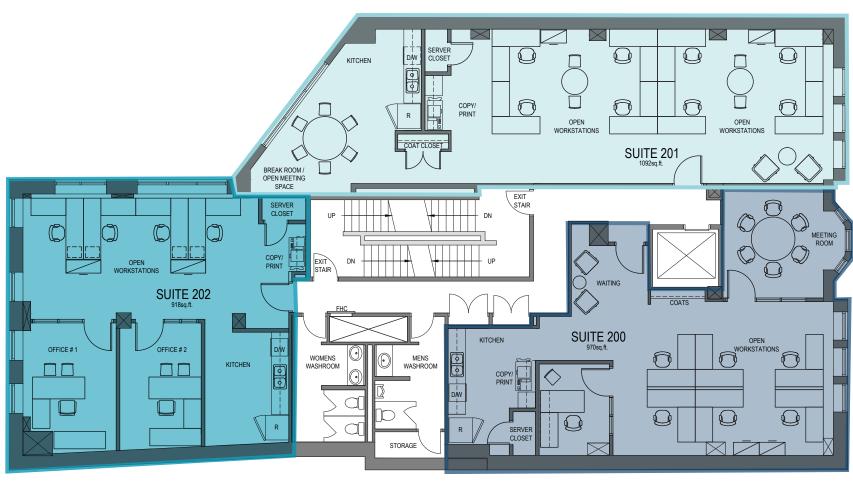

offices or a full private floor in a boutique building in the Financial Core
- Accessible and Convenient Location: Great transit access via the TTC King Streetcars or walking distance to the King Subway Station
- Vibrant Community: 95 King Street East is very well situated adjacent to Google's exciting new Canadian HQ located at 65 King Street East
- Event Space Amenity: Brand new LAUFT meeting/workspace amenity available for rent located in the ground floor retail

## PHOTOS

Suite 500













# FLOOR PLANS

### Suite 500



# FLOOR PLANS

# Suite 510



# FLOOR PLANS

### Possible Plans For The 2nd Floor

### FULLY CUSTOMIZABLE





# FLOOR PLANS

### Possible Plans For The 2nd Floor

FULLY CUSTOMIZABLE







# FLOOR PLANS

### Possible Plans For The 2nd Floor

FULLY CUSTOMIZABLE