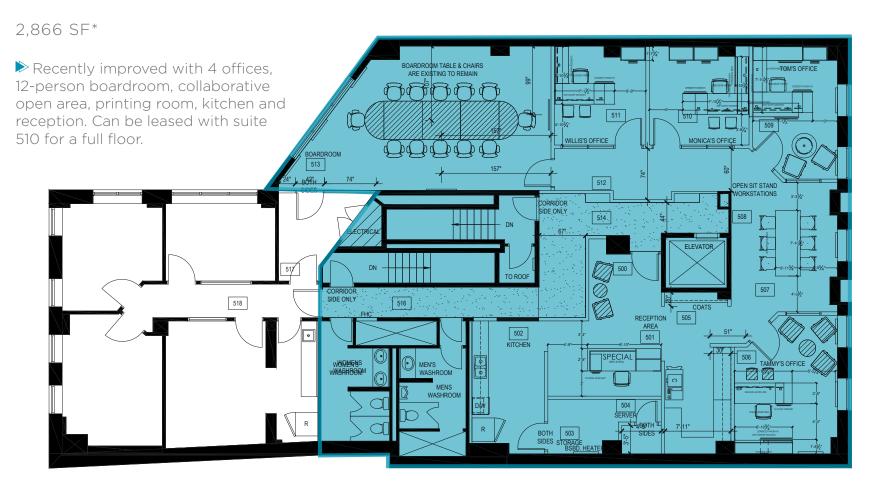

### Suite 500

# DETAILS

Space Available: 2<sup>nd</sup> Floor - 3,842 SF (Demisable - Full floor in base-building condition)

Suite 500 - 2,866 SF - Available in 120 Days
Suite 510 - 976 SF- Available Immediately

Full 5th Floor - 3,842 SF - Available in 120 Days