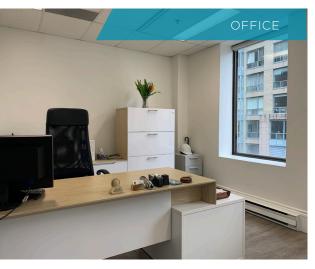

6 SF - Available in 120 Days
Suite 510 - 976 SF- Available Immediately

Full 5th Floor - 3,842 SF - Available in 120 Days

Net Rent: \$20.00 PSF

Additional Rent: \$22.89 PSF (2025 est.)

Term: Flexible

Occupancy: Immediately

### HIGHLIGHTS

- Unique Boutique Offering: Opportunity to lease private offices or a full private floor in a boutique building in the Financial Core
- Accessible and Convenient Location: Great transit access via the TTC King Streetcars or walking distance to the King Subway Station
- Vibrant Community: 95 King Street East is very well situated adjacent to Google's exciting new Canadian HQ located at 65 King Street East
- Event Space Amenity: Brand new LAUFT meeting/workspace amenity available for rent located in the ground floor retail

## PHOTOS

Suite 500













# FLOOR PLANS

### Suite 500



# FLOOR PLANS

# Suite 510



# FLOOR PLANS

### Possible Plans For The 2nd Floor

### FULLY CUSTOMIZABLE





# FLOOR PLANS

### Possible Plans For The 2nd Floor

FULLY CUSTOMIZABLE







# FLOOR PLANS

### Possible Plans For The 2nd Floor

FULLY CUSTOMIZABLE