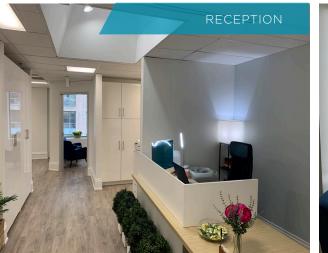

SF - Available in 120 Days
Suite 510 - 976 SF- Available Immediately

Full 5th Floor - 3,842 SF - Available in 120 Days

Net Rent: \$20.00 PSF

Additional Rent: \$22.89 PSF (2025 est.)

Term: Flexible

Occupancy: Immediately

### HIGHLIGHTS

- Unique Boutique Offering: Opportunity to lease private offices or a full private floor in a boutique building in the Financial Core
- Accessible and Convenient Location: Great transit access via the TTC King Streetcars or walking distance to the King Subway Station
- Vibrant Community: 95 King Street East is very well situated adjacent to Google's exciting new Canadian HQ located at 65 King Street East
- Event Space Amenity: Brand new LAUFT meeting/workspace amenity available for rent located in the ground floor retail

## PHOTOS

Suite 500













# FLOOR PLANS

### Suite 500



# FLOOR PLANS

# Suite 510



# FLOOR PLANS

### Possible Plans For The 2nd Floor

### FULLY CUSTOMIZABLE





# FLOOR PLANS

### Possible Plans For The 2nd Floor

FULLY CUSTOMIZABLE







# FLOOR PLANS

### Possible Plans For The 2nd Floor

FULLY CUSTOMIZABLE