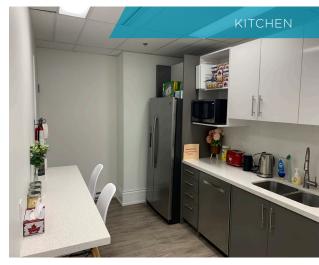

866 SF - Available in 120 Days
Suite 510 - 976 SF- Available Immediately

Full 5th Floor - 3,842 SF - Available in 120 Days

Net Rent: \$20.00 PSF

Additional Rent: \$22.89 PSF (2025 est.)

Term: Flexible

Occupancy: Immediately

### HIGHLIGHTS

- Unique Boutique Offering: Opportunity to lease private offices or a full private floor in a boutique building in the Financial Core
- Accessible and Convenient Location: Great transit access via the TTC King Streetcars or walking distance to the King Subway Station
- Vibrant Community: 95 King Street East is very well situated adjacent to Google's exciting new Canadian HQ located at 65 King Street East
- Event Space Amenity: Brand new LAUFT meeting/workspace amenity available for rent located in the ground floor retail

## PHOTOS

Suite 500













# FLOOR PLANS

### Suite 500



# FLOOR PLANS

# Suite 510



# FLOOR PLANS

### Possible Plans For The 2nd Floor

### FULLY CUSTOMIZABLE





# FLOOR PLANS

### Possible Plans For The 2nd Floor

FULLY CUSTOMIZABLE







# FLOOR PLANS

### Possible Plans For The 2nd Floor

FULLY CUSTOMIZABLE