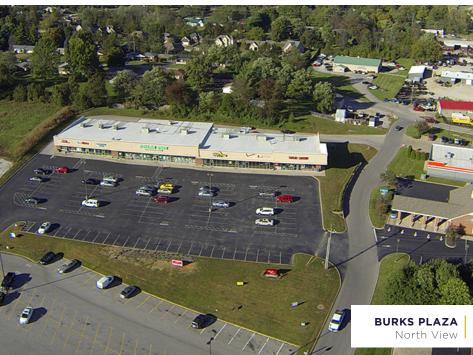

## PROPERTY HIGHLIGHTS

This WalMart-anchored center located near the intersection of Taylorsville Road and Midland Trail has great visibility. The available end-cap space has 25' of frontage. The large well-maintained parking lot affords an abundance of front door parking.

| Available Suite:            | Suite 107, End-Cap                                                         |
|-----------------------------|----------------------------------------------------------------------------|
| Space Available:            | 2,125 sf                                                                   |
| Parking:                    | Front door surface parking lot                                             |
| Approx Space<br>Dimensions: | 85' long x 25' wide                                                        |
| Center Tenants:             | WalMart<br>Dollar Tree<br>Commonwealth Credit Union<br>AutoZone<br>Wendy's |
| Highway Access:             | I-64 - 1.3 mi.                                                             |