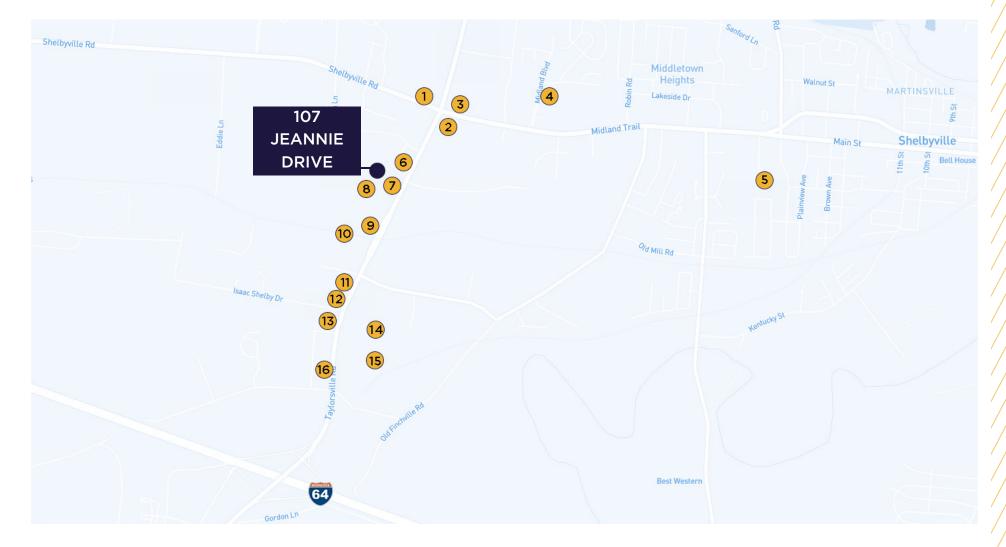

12,459 **TOTAL EMPLOYEES** 

- 1. Big O Tires
- Walgreens
- 3. CVS
- 4. Planet Fitness
- 5. UofL Health Shelbyville
- 6. AutoZone

- 7. Wendy's
- 8. Walmart
- 9. Murphy Oil
- 10. Lowe's
- 11. Valero
- 12. Arby's

- 13. Best Western
- 14. EconoLodge
- 15. Red Roof Inn
- 16. McDonald's