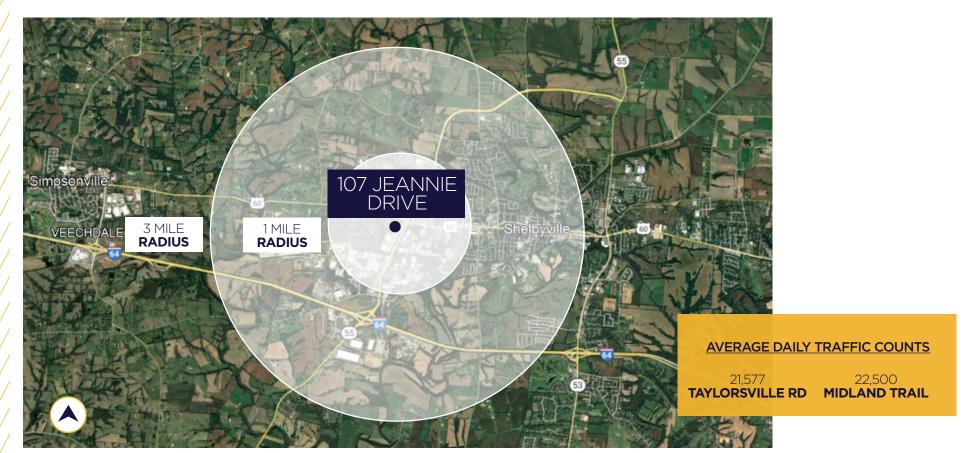

### STRONG **AREA GROWTH**

Shelbyville is experiencing high job growth. Over 10,000 new employees coming to Shelbyville to fill these new jobs. Canadian Solar, a global renewable energy firm, is currently building the largest economic development project in Shelby County history. This \$712M battery plant is expected to hire 1,600 employees within its first three years. This new factory is located approximately 2 mi. from Burks Plaza.

**POPULATION** 

17,221 **POPULATION** Within 3 Miles

30,218 **POPULATION** Within 5 Miles

AVG. INCOME

\$84,443 **AVG. INCOME** Within 3 Miles

\$87,699 **AVG. INCOME** Within 5 Miles

6,794 TOTAL EMPLOYEES TOTAL EMPLOYEES

12,459 **TOTAL EMPLOYEES** 

- 1. Big O Tires
- Walgreens
- 3. CVS
- 4. Planet Fitness
- 5. UofL Health Shelbyville
- 6. AutoZone

- 7. Wendy's
- 8. Walmart
- 9. Murphy Oil
- 10. Lowe's
- 11. Valero
- 12. Arby's

- 13. Best Western
- 14. EconoLodge
- 15. Red Roof Inn
- 16. McDonald's