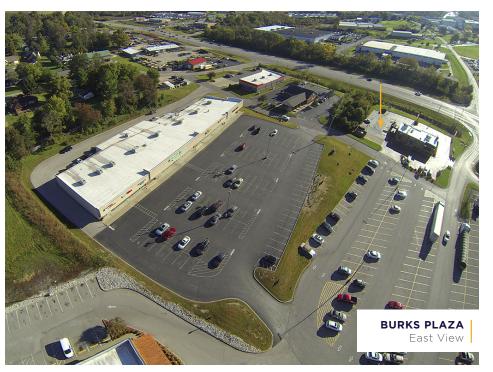

## PROPERTY HIGHLIGHTS

This WalMart-anchored center located near the intersection of Taylorsville Road and Midland Trail has great visibility. The available end-cap space has 25' of frontage. The large well-maintained parking lot affords an abundance of front door parking.

| Available Suite:            | Suite 107, End-Cap                                                         |
|-----------------------------|----------------------------------------------------------------------------|
| Space Available:            | 2,125 sf                                                                   |
| Parking:                    | Front door surface parking lot                                             |
| Approx Space<br>Dimensions: | 85' long x 25' wide                                                        |
| Center Tenants:             | WalMart<br>Dollar Tree<br>Commonwealth Credit Union<br>AutoZone<br>Wendy's |
| Highway Access:             | I-64 - 1.3 mi.                                                             |