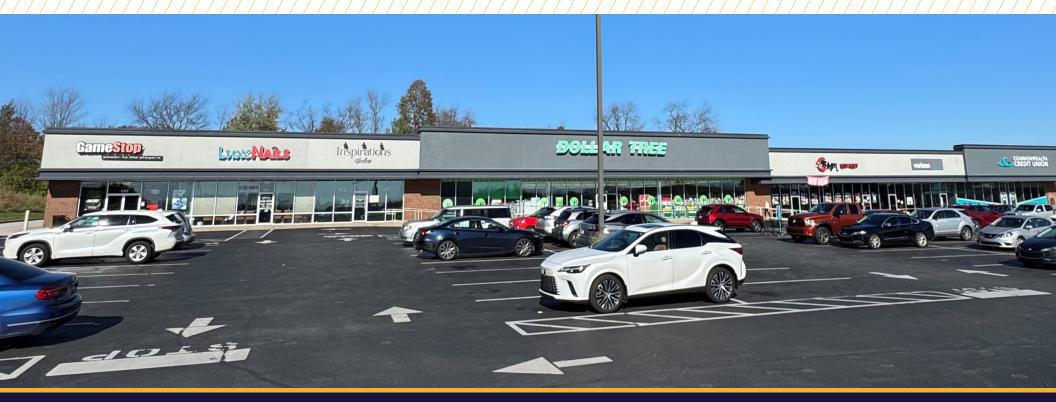

## PROPERTY HIGHLIGHTS

This WalMart-anchored center located near the intersection of Taylorsville Road and Midland Trail has great visibility. The available end-cap space has 25' of frontage. The large well-maintained parking lot affords an abundance of front door parking.

| Available Suite:            | Suite 107, End-Cap                                                         |
|-----------------------------|----------------------------------------------------------------------------|
| Space Available:            | 2,125 sf                                                                   |
| Parking:                    | Front door surface parking lot                                             |
| Approx Space<br>Dimensions: | 85' long x 25' wide                                                        |
| Center Tenants:             | WalMart<br>Dollar Tree<br>Commonwealth Credit Union<br>AutoZone<br>Wendy's |
| Highway Access:             | I-64 - 1.3 mi.                                                             |

## PRIME END-CAP SPACE

BURKS PLAZA | SHELBYVILLE, KY BURKS PLAZA | SHELBYVILLE, KY