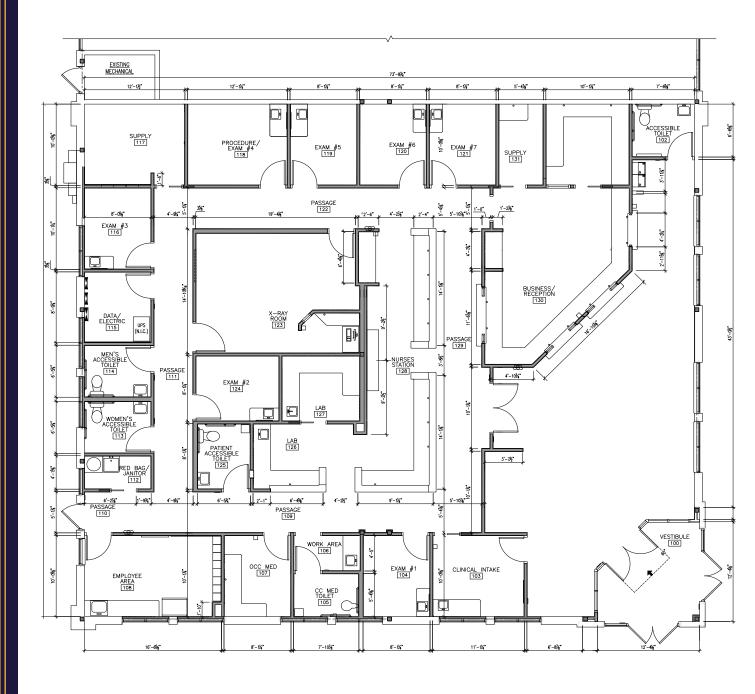

## FLOOR

## FORMER MEDICAL CLINIC

- 4.934 SF Available
- Beautiful medical clinic finishes in place
- Six exam rooms
- One procedure room
- One lab
- Four restrooms
- One x-ray room