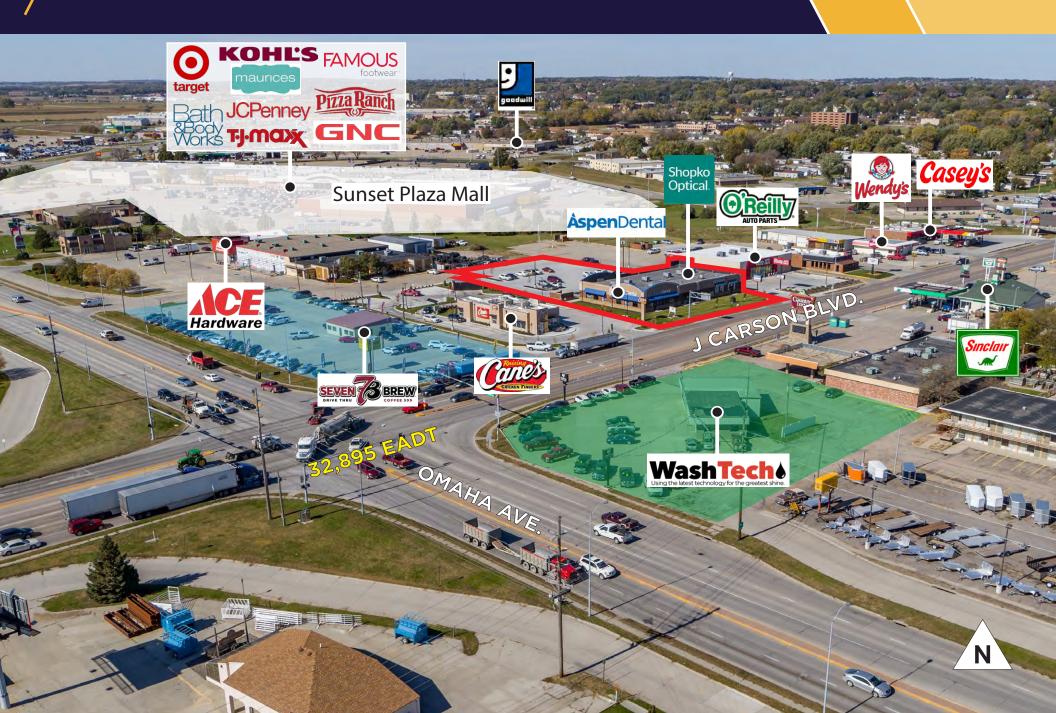

## **ÁERIAL MAP**

For more information, please contact:

**Dylan McCabe**Associate
+1 402 548 4079
dylan.mccabe@lundco.com

450 Regency Parkway, Suite 200 Omaha, NE 68114 +1 402 393 8811 lundco.com

 $Independently\ Owned\ and\ Operated\ /A\ Member\ of\ the\ Cushman\ \&\ Wakefield\ Alliance$ 

**SymDental** 

YOUR NAME HERE

Class A retail/medical building with unbeatable visibility. Nearby national and local retailers include, Target, Hobby Lobby, Wal-Mart, Menards, Kohl's and many others.

Lease Rate: Contact Listing Agent

Available SF: +/- 2,000 SF - 4,934 SF

Building SF: 10,149 SF

Number of Tenants:

Year Built: 2017

Total Site Area: 50,404 SF

Zoning: Commercial

Traffic Count: 31,040 EADT (13th & Omaha Ave)