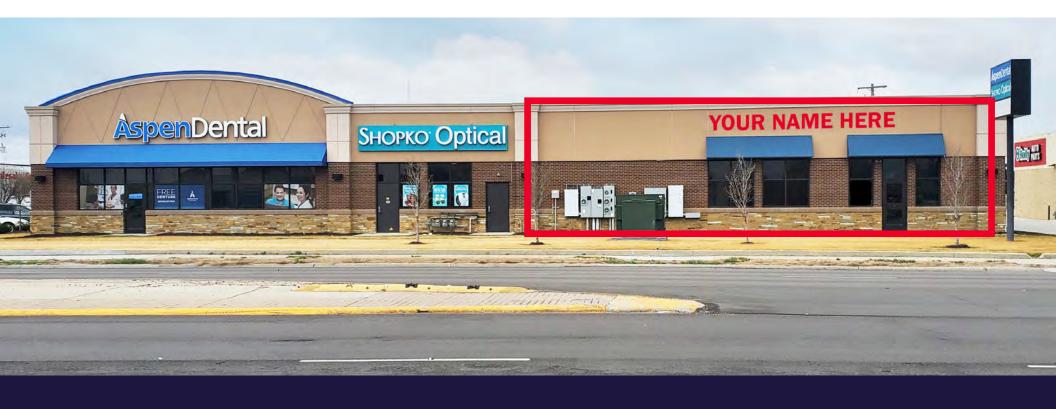

**SymDental** 

YOUR NAME HERE

Class A retail/medical building with unbeatable visibility. Nearby national and local retailers include, Target, Hobby Lobby, Wal-Mart, Menards, Kohl's and many others.

Lease Rate: Contact Listing Agent