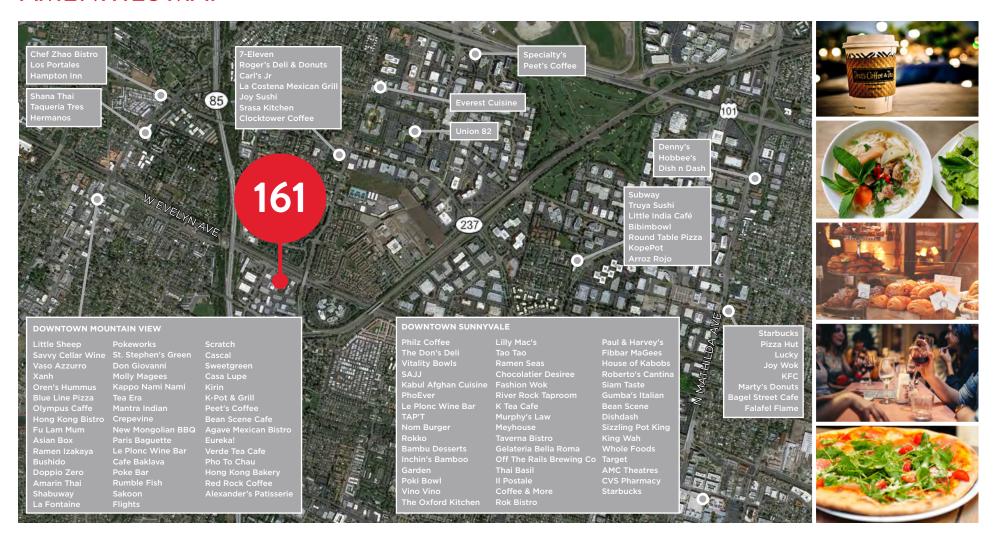

### **HIGHLIGHTS**

#### ±18,693 SF

- Freestanding, Single-Story Office/R&D
- Open Office with 16' to 17' 6" Creative Open Ceiling Interiors
- 10 Privates, 8 Conference Rooms, Server Room (13'x16'), 2 Break Rooms
- 2 Glass Grade Level Doors (1 Functional)
- Short Walk to Mountain View CalTrain and Downtown Mountain View (0.7 Miles)
- Excellent Signage & Visibility from Central Expressway
- Easy Access to Hwys 85, 237 & 101
- ±3.45/1000 Parking
- 2,000 Amps @ 120/208 Volts
- ±1.25 Acre Site



### **FLOOR PLAN**

### ±18,693 SF

- 10 Private Offices
- 2 Break Rooms
- 8 Conference Rooms
- Server Room



POLISHED CONCRETE



# 161 E. EVELYN AVENUE





### **AMENITIES MAP**





### TRANSPORTATION MAP









10 MINUTE WALK TO WHISMAN LIGHT RAIL STATION

8 MINUTES ON LIGHT RAIL TO DOWNTOWN MOUNTAIN VIEW

52 MINUTES FROM DOWNTOWN MOUNTAIN VIEW TO SAN FRANCISCO VIA CALTRAIN

10 MINUTES TO MOUNTAIN VIEW CALTRAIN ON MVGO SHUTTLE



## E. EVELYN AVENUE

MOUNTAIN VIEW, CA | ±18,693 SF FOR LEASE

STEVEN JENAB | +1 650 320 0211 | steven.jenab@cushwake.com | LIC #020850720 NICK LAZZARINI | +1 408 615 3410 | nick.lazzarini@cushwake.com | LIC #01788935 KALIL JENAB | +1 408 200 8800 | kalil.jenab@cushwake.com | LIC #00848988