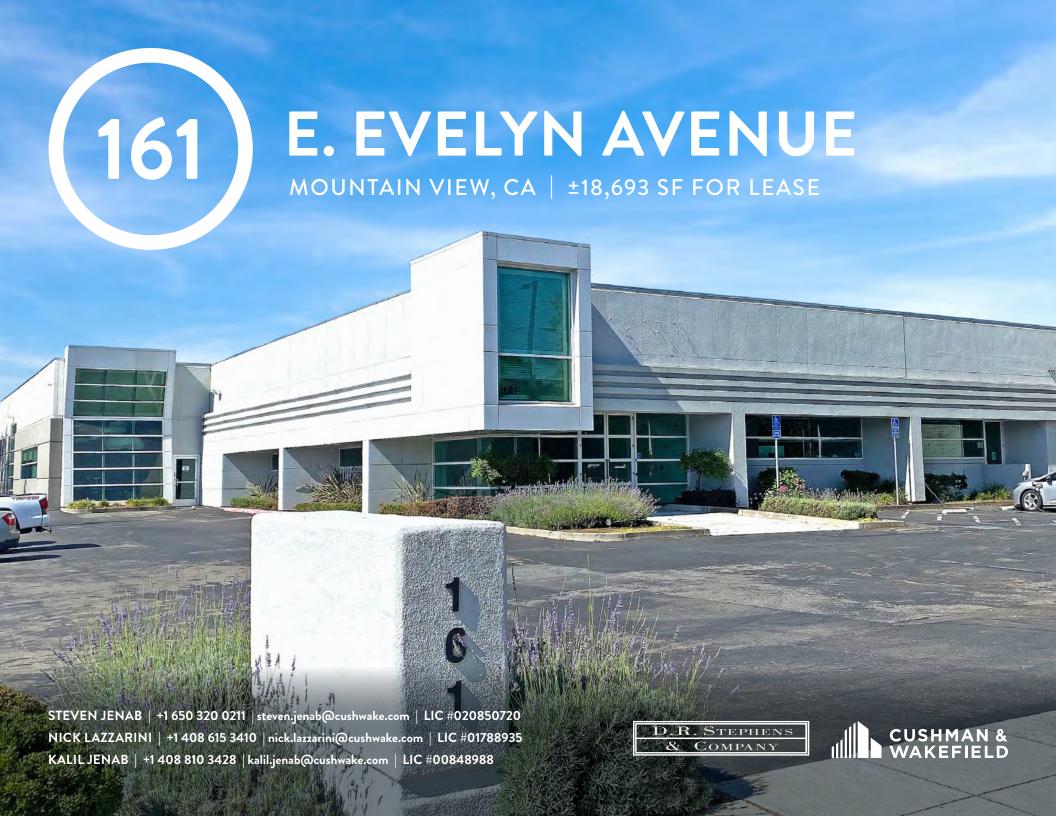

## E. EVELYN AVENUE

MOUNTAIN VIEW, CA | ±18,693 SF FOR LEASE

STEVEN JENAB | +1 650 320 0211 | steven.jenab@cushwake.com | LIC #020850720 NICK LAZZARINI | +1 408 615 3410 | nick.lazzarini@cushwake.com | LIC #01788935 KALIL JENAB | +1 408 200 8800 | kalil.jenab@cushwake.com | LIC #00848988

#### ±18,693 SF

- Freestanding, Single-Story Office/R&D
- Open Office with 16' to 17' 6" Creative Open Ceiling Interiors
- 10 Privates, 8 Conference Rooms, Server Room (13'x16'), 2 Break Rooms
- 2 Glass Grade Level Doors (1 Functional)
- Short Walk to Mountain View CalTrain and Downtown Mountain View (0.7 Miles)
- Excellent Signage & Visibility from Central Expressway
- Easy Access to Hwys 85, 237 & 101
- ±3.45/1000 Parking
- 2,000 Amps @ 120/208 Volts
- ±1.25 Acre Site