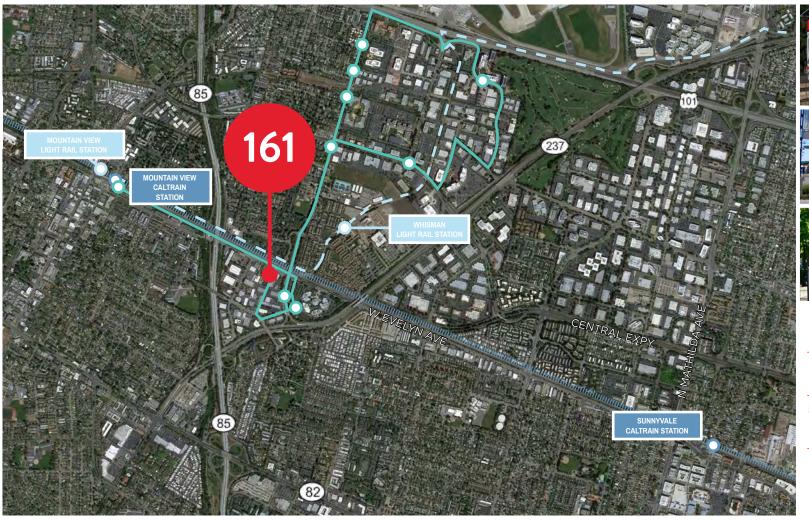

### TRANSPORTATION MAP

10 MINUTE WALK TO WHISMAN LIGHT RAIL STATION

8 MINUTES ON LIGHT RAIL TO DOWNTOWN MOUNTAIN VIEW

52 MINUTES FROM DOWNTOWN MOUNTAIN VIEW TO SAN FRANCISCO VIA CALTRAIN

10 MINUTES TO MOUNTAIN VIEW CALTRAIN ON MVGO SHUTTLE