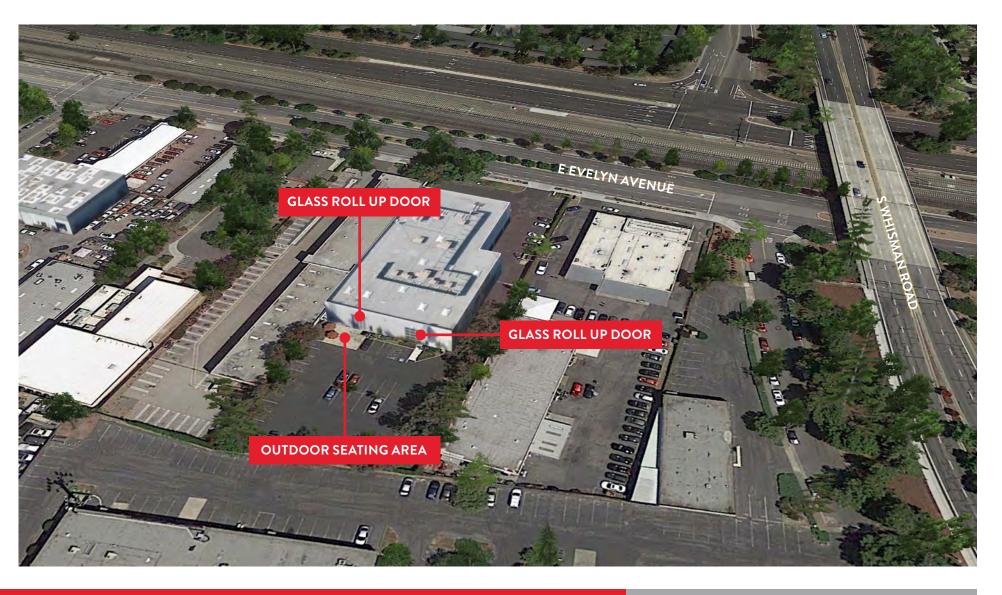

#### ±18,693 SF

- Freestanding, Single-Story Office/R&D
- Open Office with 16' to 17' 6" Creative Open Ceiling Interiors
- 10 Privates, 8 Conference Rooms, Server Room (13'x16'), 2 Break Rooms
- 2 Glass Grade Level Doors (1 Functional)
- Short Walk to Mountain View CalTrain and Downtown Mountain View (0.7 Miles)
- Excellent Signage & Visibility from Central Expressway
- Easy Access to Hwys 85, 237 & 101
- ±3.45/1000 Parking
- 2,000 Amps @ 120/208 Volts
- ±1.25 Acre Site