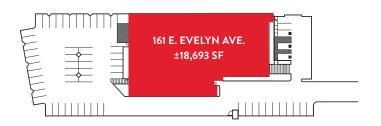

### **FLOOR PLAN**

### ±18,693 SF

- 10 Private Offices
- 2 Break Rooms
- 8 Conference Rooms
- Server Room

POLISHED CONCRETE