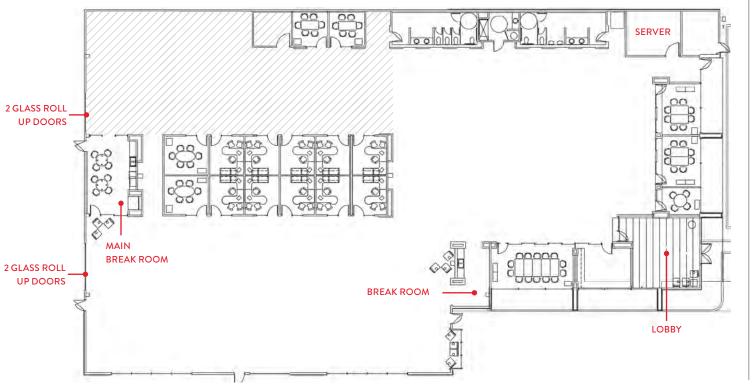

### **FLOOR PLAN**

### ±18,693 SF

- 10 Private Offices
- 2 Break Rooms
- 8 Conference Rooms
- Server Room

POLISHED CONCRETE