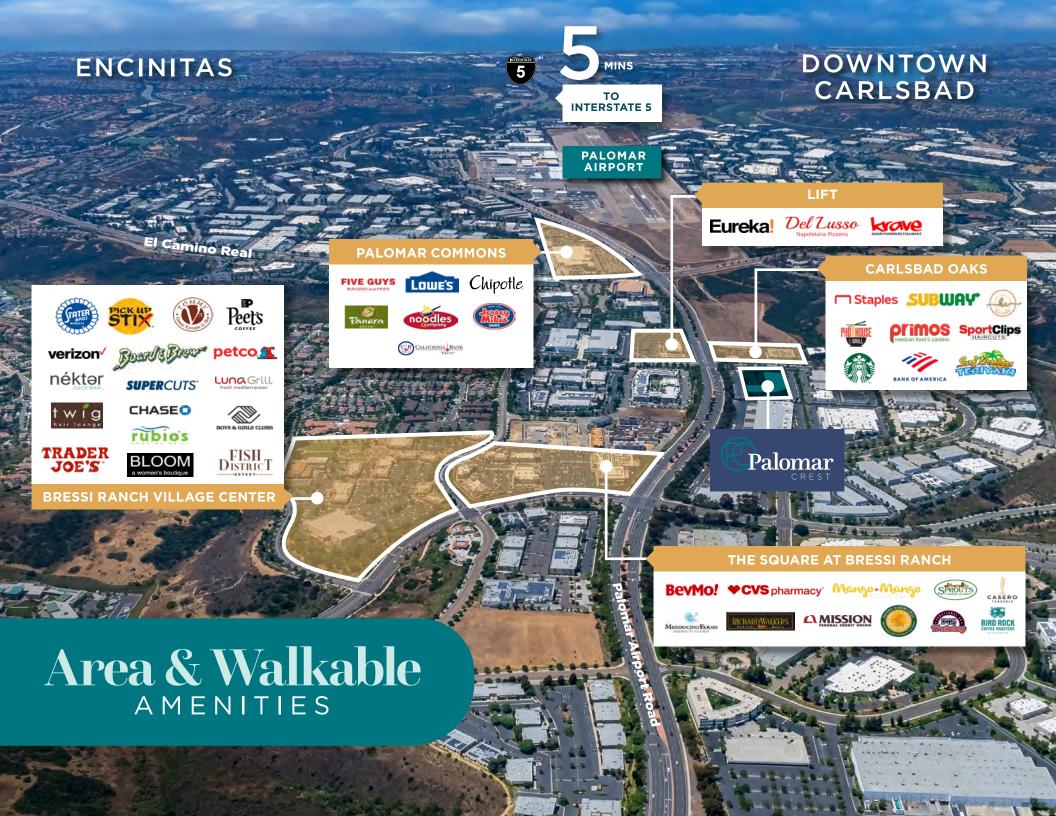

Welcome to this newly renovated, highly visible 81,810 SF two-story office building, perfectly positioned on a prime corner lot along Palomar Airport Road. Offering breathtaking views of Carlsbad McClellan Palomar Airport and the Pacific Ocean, this modernized property features a striking 30-foot circular lobby with skylights, granite flooring, and electronic directories. Tenants will appreciate the refreshed common areas, updated restrooms, and vibrant outdoor collaboration spaces. Conveniently located near popular amenities and ENERGY STAR® Certified, this move-in-ready building is an exceptional opportunity for businesses seeking a dynamic and