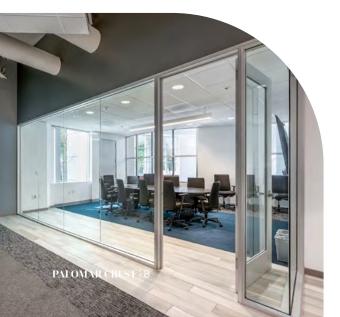

Welcome to this newly renovated, highly visible 81,810 SF two-story office building, perfectly positioned on a prime corner lot along Palomar Airport Road. Offering breathtaking views of Carlsbad McClellan Palomar Airport and the Pacific Ocean, this modernized property features a striking 30-foot circular lobby with skylights, granite flooring, and electronic directories. Tenants will appreciate the refreshed common areas, updated restrooms, and vibrant outdoor collaboration spaces. Conveniently located near popular amenities and ENERGY STAR® Certified, this move-in-ready building is an exceptional opportunity for businesses seeking a dynamic and