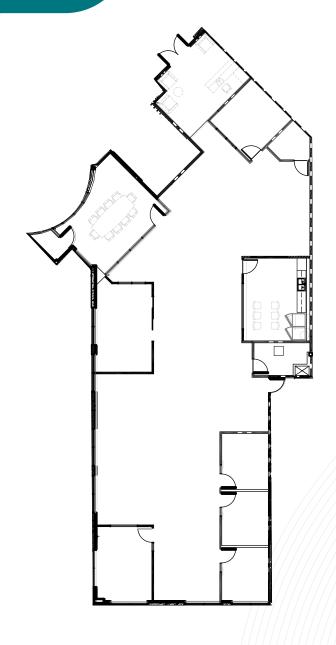

htaking views of Carlsbad McClellan Palomar Airport and the Pacific Ocean, this modernized property features a striking 30-foot circular lobby with skylights, granite flooring, and electronic directories. Tenants will appreciate the refreshed common areas, updated restrooms, and vibrant outdoor collaboration spaces. Conveniently located near popular amenities and ENERGY STAR® Certified, this move-in-ready building is an exceptional opportunity for businesses seeking a dynamic and





Spaces to Thrive in

### **AVAILABILITIES**

Suite 100 | 3,639 RSF

Suite 115 | 3,603 RSF

Suite 150 | 3,724 RSF

Suite 230 | 5,897 RSF

Suite 290 | 5,300 RSF





## Suite 100 | 3,639 SF



## Suite 115 | 3,603 SF







## Suite 150 | 3,724 SF









# Suite 230 | 5,897 SF







## Suite 290 | 5,300 SF























Joe Anderson

Senior Director +1 760 415 3245 joe.anderson@cushwake.com CA License #01280854

#### **Brooks Campbell**

Senior Director +1 760 500 7720 brooks.campbell@cushwake.com CA License #01380901

### **Danielle Bergson**

Associate +1 858 625 5202 danielle.bergson@cushwake.com CA License #02196210





©2025 Cushman & Wakefield. All rights reserved. The information contained in this communication is strictly confidential. This information has been obtained from sources believed to be reliable but has not been verified. NO WARRANTY OR REPRESENTATION, EXPRESS OR IMPLIED, IS MADE AS TO THE CONDITION OF THE PROPERTY (OR PROPERTIES) REFERENCED HEREIN OR AS TO THE ACCURACY OR COMPLETENESS OF THE INFORMATION CONTAINED HEREIN, AND SAME IS SUBMITTED SUBJECT TO ERRORS, O