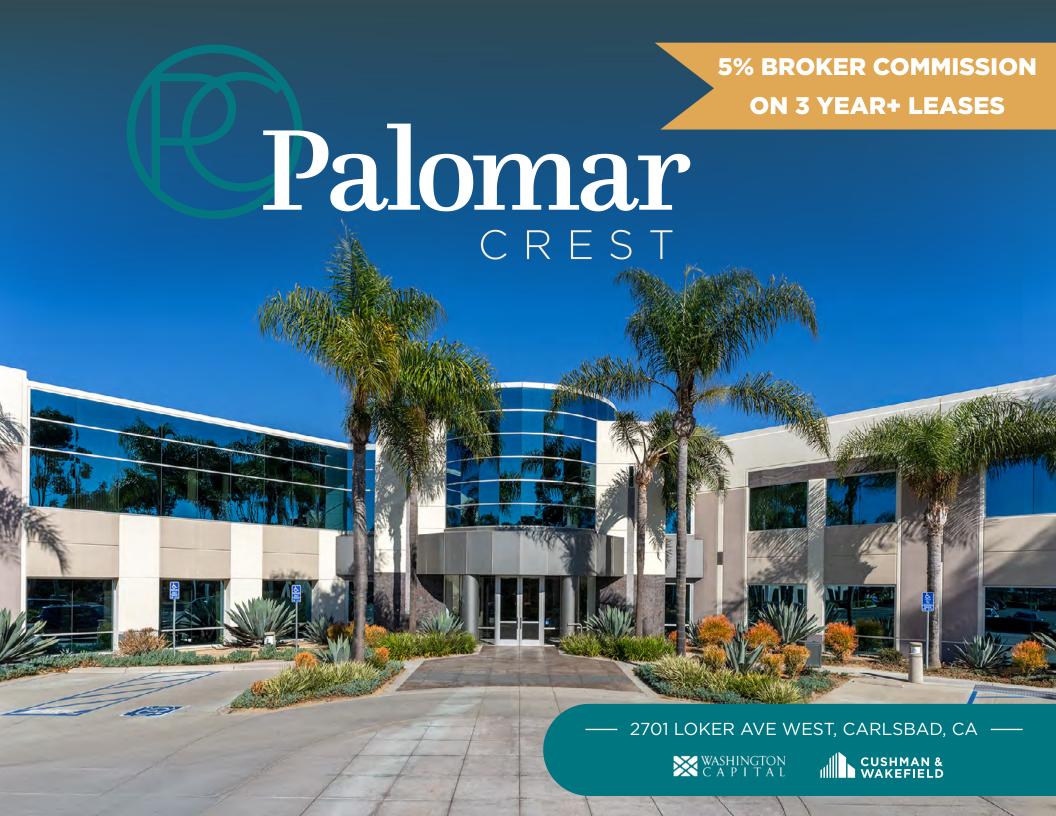

Welcome to this newly renovated, highly visible 81,810 SF two-story office building, perfectly positioned on a prime corner lot along Palomar Airport Road. Offering breathtaking views of Carlsbad McClellan Palomar Airport and the Pacific Ocean, this modernized property features a striking 30-foot circular lobby with skylights, granite flooring, and electronic directories. Tenants will appreciate the refreshed common areas, updated restrooms, and vibrant outdoor collaboration spaces. Conveniently located near popular amenities and ENERGY STAR® Certified, this move-in-ready building is an exceptional opportunity for businesses seeking a dynamic and