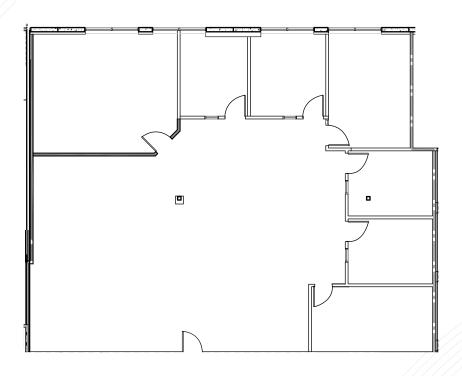

uilding, perfectly positioned on a prime corner lot along Palomar Airport Road. Offering breathtaking views of Carlsbad McClellan Palomar Airport and the Pacific Ocean, this modernized property features a striking 30-foot circular lobby with skylights, granite flooring, and electronic directories. Tenants will appreciate the refreshed common areas, updated restrooms, and vibrant outdoor collaboration spaces. Conveniently located near popular amenities and ENERGY STAR® Certified, this move-in-ready building is an exceptional opportunity for businesses seeking a dynamic and





Spaces to Thrive in

### **AVAILABILITIES**

Suite 100 | 3,639 RSF

Suite 115 | 3,603 RSF

Suite 150 | 3,724 RSF

Suite 230 | 5,897 RSF

Suite 290 | 5,300 RSF





## Suite 100 | 3,639 SF



## Suite 115 | 3,603 SF







## Suite 150 | 3,724 SF









# Suite 230 | 5,897 SF







## Suite 290 | 5,300 SF























Joe Anderson

Senior Director +1 760 415 3245 joe.anderson@cushwake.com CA License #01280854

#### **Brooks Campbell**

Senior Director +1 760 500 7720 brooks.campbell@cushwake.com CA License #01380901

### **Danielle Bergson**

Associate +1 858 625 5202 danielle.bergson@cushwake.com CA License #02196210





©2025 Cushman & Wakefield. All rights reserved. The information contained in this communication is strictly confidential. This information has been obtained from sources believed to be reliable but has not been verified. NO WARRANTY OR REPRESENTATION, EXPRESS OR IMPLIED, IS MADE AS TO THE CONDITION OF THE PROPERTY (OR PROPERTIES) REFERENCED HEREIN OR AS TO THE ACCURACY O