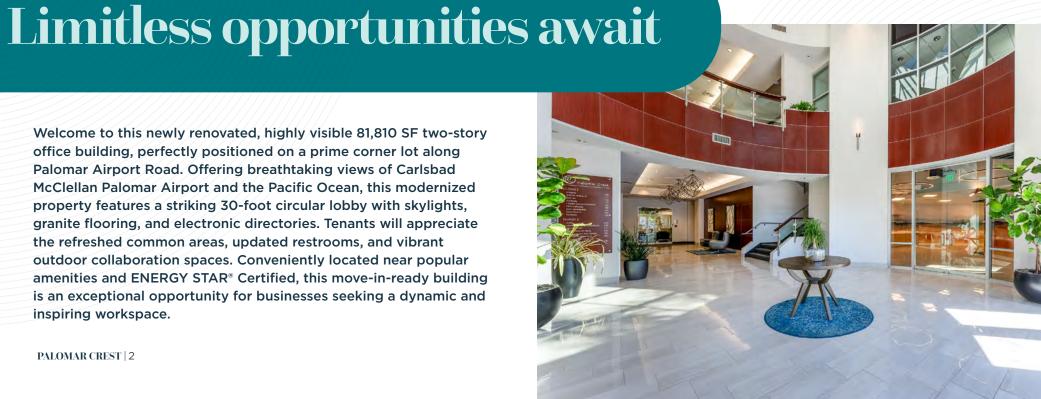

Welcome to this newly renovated, highly visible 81,810 SF two-story office building, perfectly positioned on a prime corner lot along Palomar Airport Road. Offering breathtaking views of Carlsbad McClellan Palomar Airport and the Pacific Ocean, this modernized property features a striking 30-foot circular lobby with skylights, granite flooring, and electronic directories. Tenants will appreciate the refreshed common areas, updated restrooms, and vibrant outdoor collaboration spaces. Conveniently located near popular amenities and ENERGY STAR® Certified, this move-in-ready building is an exceptional opportunity for businesses seeking a dynamic and