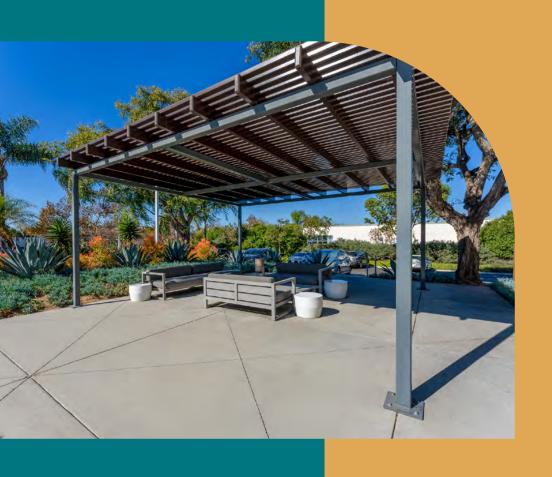

- \$2.35/RSF + U
- 81,810 SF 2-story office
- Newly renovated
- Abundant parking at 4/1000 RSF
- Patio/outdoor collaboration areas landscaping
- Building and monument signage available
- Spacious two story atrium lobby
- Shower and locker rooms
- Located nearby Bressi Ranch

Welcome to this newly renovated, highly visible 81,810 SF two-story office building, perfectly positioned on a prime corner lot along Palomar Airport Road. Offering breathtaking views of Carlsbad McClellan Palomar Airport and the Pacific Ocean, this modernized property features a striking 30-foot circular lobby with skylights, granite flooring, and electronic directories. Tenants will appreciate the refreshed common areas, updated restrooms, and vibrant outdoor collaboration spaces. Conveniently located near popular amenities and ENERGY STAR® Certified, this move-in-ready building is an exceptional opportunity for businesses seeking a dynamic and