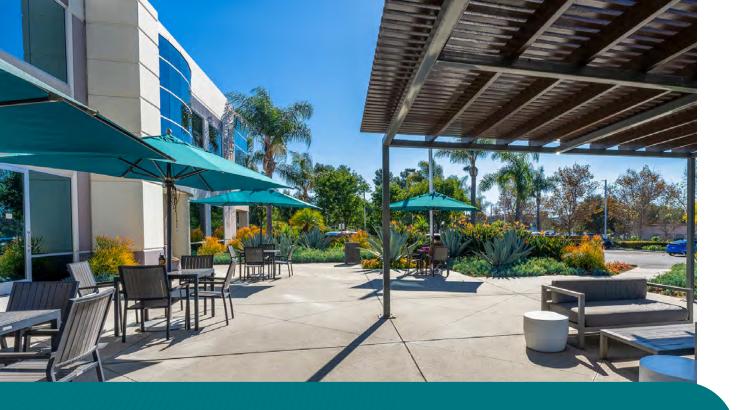

- \$2.35/RSF + U
- 81,810 SF 2-story office
- Newly renovated
- Abundant parking at 4/1000 RSF
- Patio/outdoor collaboration areas landscaping
- Building and monument signage available
- Spacious two story atrium lobby
- Shower and locker rooms
- Located nearby Bressi Ranch

Welcome to this newly renovated, highly visible 81,810 SF two-story office building, perfectly positioned on a prime corner lot along Palomar Airport Road. Offering breathtaking views of Carlsbad McClellan Palomar Airport and the Pacific Ocean, this modernized property features a striking 30-foot circular lobby with skylights, granite flooring, and electronic directories. Tenants will appreciate the refreshed common areas, updated restrooms, and vibrant outdoor collaboration spaces. Conveniently located near popular amenities and ENERGY STAR® Certified, this move-in-ready building is an exceptional opportunity for businesses seeking a dynamic and