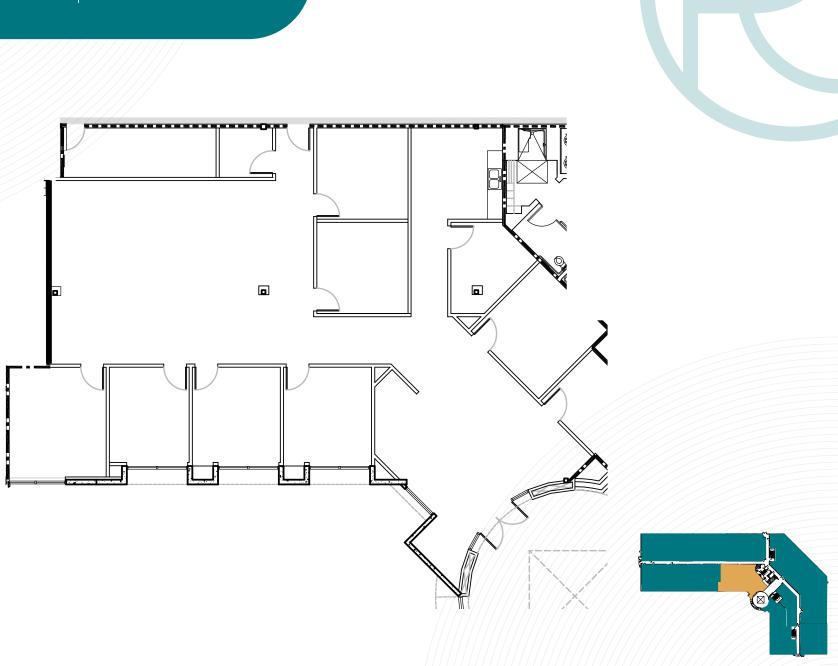

1,810 SF two-story office building, perfectly positioned on a prime corner lot along Palomar Airport Road. Offering breathtaking views of Carlsbad McClellan Palomar Airport and the Pacific Ocean, this modernized property features a striking 30-foot circular lobby with skylights, granite flooring, and electronic directories. Tenants will appreciate the refreshed common areas, updated restrooms, and vibrant outdoor collaboration spaces. Conveniently located near popular amenities and ENERGY STAR® Certified, this move-in-ready building is an exceptional opportunity for businesses seeking a dynamic and





Spaces to Thrive in

### **AVAILABILITIES**

Suite 100 | 3,639 RSF

Suite 115 | 3,603 RSF

Suite 150 | 3,724 RSF

Suite 230 | 5,897 RSF

Suite 290 | 5,300 RSF





## Suite 100 | 3,639 SF



## Suite 115 | 3,603 SF







## Suite 150 | 3,724 SF









# Suite 230 | 5,897 SF







## Suite 290 | 5,300 SF























Joe Anderson

Senior Director +1 760 415 3245 joe.anderson@cushwake.com CA License #01280854

#### **Brooks Campbell**

Senior Director +1 760 500 7720 brooks.campbell@cushwake.com CA License #01380901

### **Danielle Bergson**

Associate +1 858 625 5202 danielle.bergson@cushwake.com CA License #02196210





©2025 Cushman & Wakefield. All rights reserved. The information contained in this communication is strictly confidential. This information has been obtained from sources believed to be reliable but has not been verified. NO WARRANTY OR REPRESENTATION, EXPRESS OR IMPLIED, IS MADE AS TO THE CONDITION OF THE PROPERTY (OR PROPERTIES) REFERENCED HER