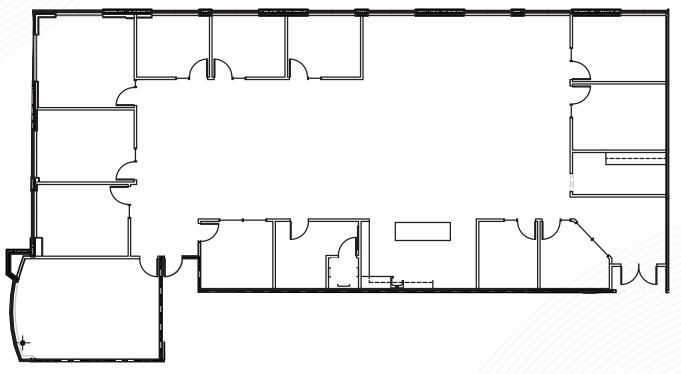

Airport Road. Offering breathtaking views of Carlsbad McClellan Palomar Airport and the Pacific Ocean, this modernized property features a striking 30-foot circular lobby with skylights, granite flooring, and electronic directories. Tenants will appreciate the refreshed common areas, updated restrooms, and vibrant outdoor collaboration spaces. Conveniently located near popular amenities and ENERGY STAR® Certified, this move-in-ready building is an exceptional opportunity for businesses seeking a dynamic and





Spaces to Thrive in

### **AVAILABILITIES**

Suite 100 | 3,639 RSF

Suite 115 | 3,603 RSF

Suite 150 | 3,724 RSF

Suite 230 | 5,897 RSF

Suite 290 | 5,300 RSF





## Suite 100 | 3,639 SF



## Suite 115 | 3,603 SF







## Suite 150 | 3,724 SF









# Suite 230 | 5,897 SF







## Suite 290 | 5,300 SF























Joe Anderson

Senior Director +1 760 415 3245 joe.anderson@cushwake.com CA License #01280854

#### **Brooks Campbell**

Senior Director +1 760 500 7720 brooks.campbell@cushwake.com CA License #01380901

### **Danielle Bergson**

Associate +1 858 625 5202 danielle.bergson@cushwake.com CA License #02196210





©2025 Cushman & Wakefield. All rights reserved. The information contained in this communication is strictly confidential. This information has been obtained from sources believed to be reliable but has not been verified. NO WARRANTY OR REPRESENTATION, EXPRESS OR IMPLIED, IS MADE AS TO THE CONDITION OF THE PROPERTY (OR PROPERTIES) REFERENCED HEREIN OR AS TO THE ACCURACY OR COMPLETENESS OF THE INFORMATION CONTAINED HEREIN, AND SAME IS S