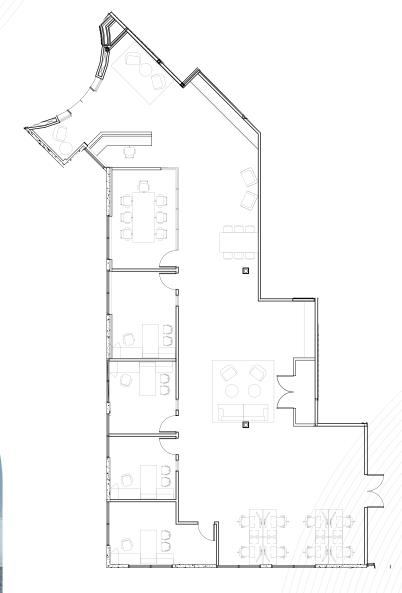

n a prime corner lot along Palomar Airport Road. Offering breathtaking views of Carlsbad McClellan Palomar Airport and the Pacific Ocean, this modernized property features a striking 30-foot circular lobby with skylights, granite flooring, and electronic directories. Tenants will appreciate the refreshed common areas, updated restrooms, and vibrant outdoor collaboration spaces. Conveniently located near popular amenities and ENERGY STAR® Certified, this move-in-ready building is an exceptional opportunity for businesses seeking a dynamic and





Spaces to Thrive in

### **AVAILABILITIES**

Suite 100 | 3,639 RSF

Suite 115 | 3,603 RSF

Suite 150 | 3,724 RSF

Suite 230 | 5,897 RSF

Suite 290 | 5,300 RSF





## Suite 100 | 3,639 SF



## Suite 115 | 3,603 SF







## Suite 150 | 3,724 SF









# Suite 230 | 5,897 SF







## Suite 290 | 5,300 SF























Joe Anderson

Senior Director +1 760 415 3245 joe.anderson@cushwake.com CA License #01280854

#### **Brooks Campbell**

Senior Director +1 760 500 7720 brooks.campbell@cushwake.com CA License #01380901

### **Danielle Bergson**

Associate +1 858 625 5202 danielle.bergson@cushwake.com CA License #02196210





©2025 Cushman & Wakefield. All rights reserved. The information contained in this communication is strictly confidential. This information has been obtained from sources believed to be reliable but has not been verified. NO WARRANTY OR REPRESENTATION, EXPRESS OR IMPLIED, IS MADE AS TO THE CONDITION OF THE PROPERTY (OR PROPERTIES) REFERENCED HEREIN OR AS TO THE ACCURACY OR COMPLETENESS OF THE INFORMATI