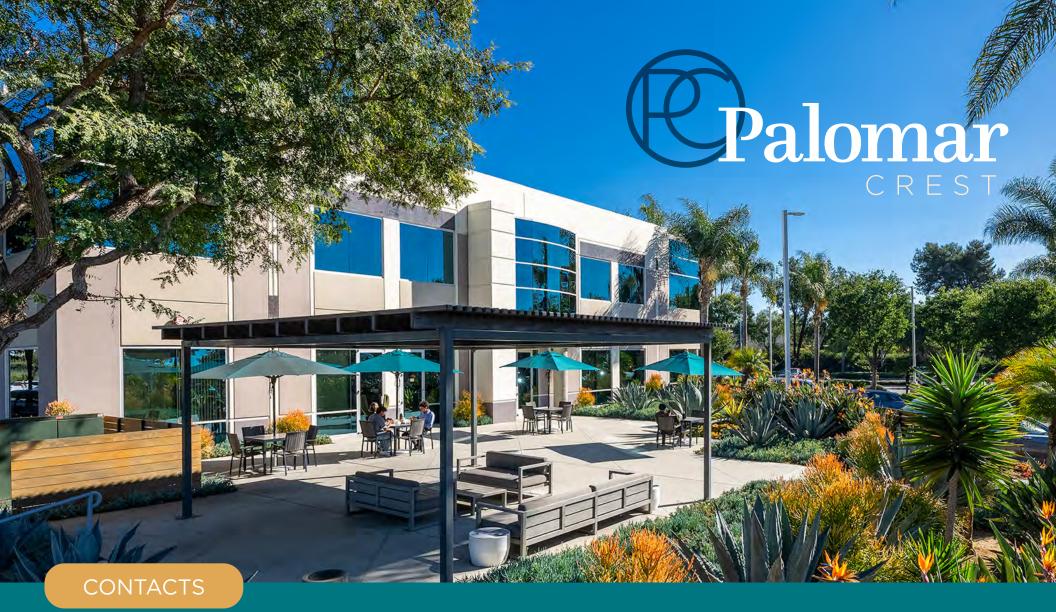

Welcome to this newly renovated, highly visible 81,810 SF two-story office building, perfectly positioned on a prime corner lot along Palomar Airport Road. Offering breathtaking views of Carlsbad McClellan Palomar Airport and the Pacific Ocean, this modernized property features a striking 30-foot circular lobby with skylights, granite flooring, and electronic directories. Tenants will appreciate the refreshed common areas, updated restrooms, and vibrant outdoor collaboration spaces. Conveniently located near popular amenities and ENERGY STAR® Certified, this move-in-ready building is an exceptional opportunity for businesses seeking a dynamic and