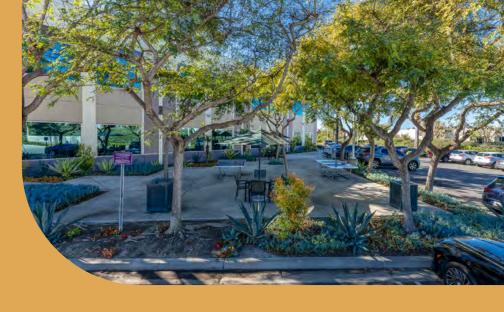

- \$2.35/RSF + U
- 81,810 SF 2-story office
- Newly renovated
- Abundant parking at 4/1000 RSF
- Patio/outdoor collaboration areas landscaping
- Building and monument signage available
- Spacious two story atrium lobby
- Shower and locker rooms
- Located nearby Bressi Ranch

Welcome to this newly renovated, highly visible 81,810 SF two-story office building, perfectly positioned on a prime corner lot along Palomar Airport Road. Offering breathtaking views of Carlsbad McClellan Palomar Airport and the Pacific Ocean, this modernized property features a striking 30-foot circular lobby with skylights, granite flooring, and electronic directories. Tenants will appreciate the refreshed common areas, updated restrooms, and vibrant outdoor collaboration spaces. Conveniently located near popular amenities and ENERGY STAR® Certified, this move-in-ready building is an exceptional opportunity for businesses seeking a dynamic and