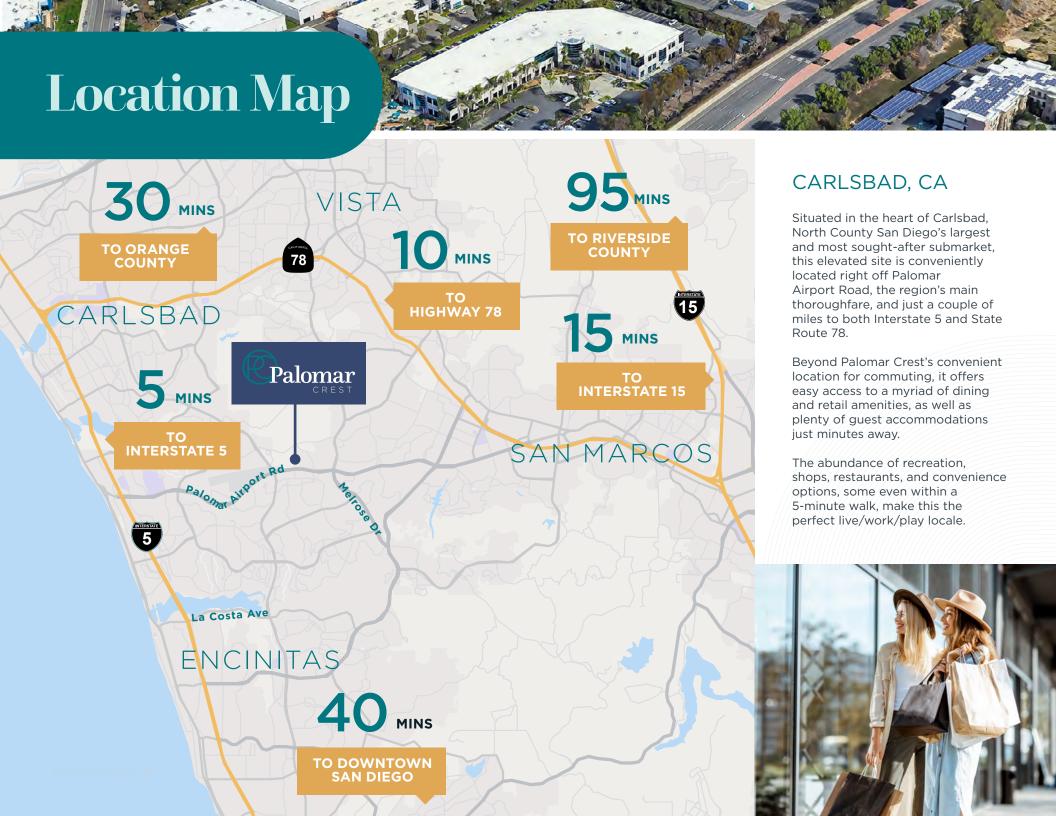

Welcome to this newly renovated, highly visible 81,810 SF two-story office building, perfectly positioned on a prime corner lot along Palomar Airport Road. Offering breathtaking views of Carlsbad McClellan Palomar Airport and the Pacific Ocean, this modernized property features a striking 30-foot circular lobby with skylights, granite flooring, and electronic directories. Tenants will appreciate the refreshed common areas, updated restrooms, and vibrant outdoor collaboration spaces. Conveniently located near popular amenities and ENERGY STAR® Certified, this move-in-ready building is an exceptional opportunity for businesses seeking a dynamic and