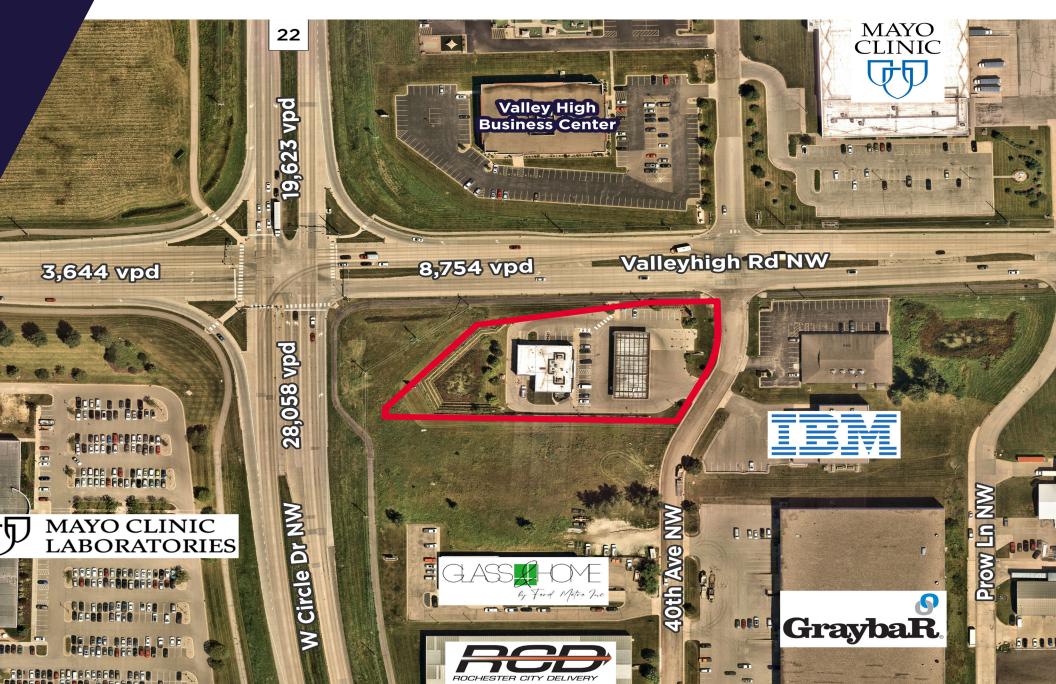

| Cargill                 | Food, Drink, &<br>Tobacco | \$165                 | 155,000   |
| 115  | Mortenson               | Construction              | \$4.8                 | 3,000     |
| 119  | Digi-Key<br>Electronics | Capita Goods              | \$4.71                | 5,135     |
| 139  | Ryan<br>Companies       | Construction              | \$4                   | 1,250     |
| 158  | Andersen                | Construction              | \$3.4                 | 11,000    |
| 178  | Rosen's<br>Diversified  | Food, Drink, &<br>Tobacco | \$3.1                 | 4,000     |
| 204  | Johnson Bros<br>Liquor  | Food, Drink, &<br>Tobacco | \$2.7                 | 3,500     |
| 237  | Taylor                  | Media                     | \$2.3                 | 12,000    |



## AERIAL





## **AERIAL**



Tom Martin / Senior Director / tom.martin@cushwake.com / +1 612 730 7773

Cushman & Wakefield Copyright 2025. No warranty or representation, express or implied, is made to the accuracy or completeness of the information contained herein, and same is submitted subject to errors, omissions, change of price, rental or other conditions, withdrawal without notice, and to any special listing conditions imposed by the property owner(s). As applicable, we make no representation as to the condition of the property opporties) in question.