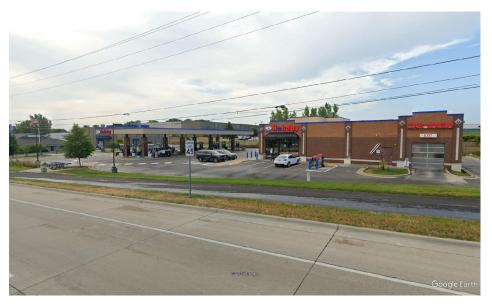

### OPERATING C-STORE - DO NOT ENGAGE WITH EMPLOYEES

# 3225 40TH AVE NW FOR SALE

3225 40TH AVE NW, ROCHESTER, MN



### SPACE AVAILABLE

- 5,860 SF
- 1.81 Acres

**SALE PRICE** \$2,750,000

#### **REAL ESTATE TAXES** \$38,336.00

### **PROPERTY HIGHLIGHTS**

- PID # 742041058106
- Built in 2003





## **PROPERTY PHOTOS**











## DEMOGRAPHICS



|         | 2024<br>POPULATION | 2024 AVERAGE<br>HOUSEHOLD INCOME | 2024<br>DAYTIME EMPLOYMENT |
|---------|--------------------|----------------------------------|----------------------------|
| 1 Mile  | 4,858              | \$118,490                        | 5,373                      |
| 3 Miles | 54,490             | \$104,808                        | 30,210                     |
| 5 Miles | 101,891            | \$108,793                        | 189,555                    |

## **TWIN CITIES OVERVIEW**

Minneapolis is home to **seven professional sports teams** and was crowned the best city to be a sports fan in in 2023. In the last six years Minneapolis hosted the 2018 Super Bowl, the 2024 US Gymnastics Olympic Trials, NCAA Women's Volleyball Championship, t