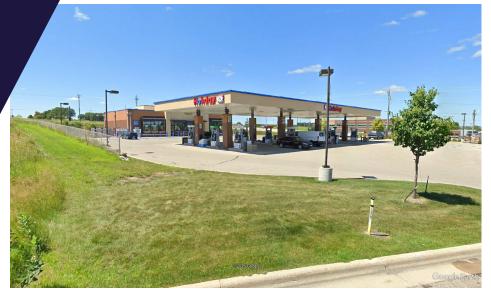

### OPERATING C-STORE - DO NOT ENGAGE WITH EMPLOYEES

# 3225 40TH AVE NW FOR SALE

3225 40TH AVE NW, ROCHESTER, MN



### SPACE AVAILABLE

- 5,860 SF
- 1.81 Acres

**SALE PRICE** \$2,750,000

#### **REAL ESTATE TAXES** \$38,336.00

### **PROPERTY HIGHLIGHTS**

- PID # 742041058106
- Built in 2003





## **PROPERTY PHOTOS**











## DEMOGRAPHICS



|         | 2024<br>POPULATION | 2024 AVERAGE<br>HOUSEHOLD INCOME | 2024<br>DAYTIME EMPLOYMENT |
|---------|--------------------|----------------------------------|----------------------------|
| 1 Mile  | 4,858              | \$118,490                        | 5,373                      |
| 3 Miles | 54,490             | \$104,808                        | 30,210                     |
| 5 Miles | 101,891            | \$108,793                        | 189,555                    |

## **TWIN CITIES OVERVIEW**

Minneapolis is home to **seven professional sports teams** and was crowned the best city to be a sports fan in in 2023. In the last six years Minneapolis hosted the 2018 Super Bowl, the 2024 US Gymnastics Olympic Trials, NCAA Women's Volleyball Championshi