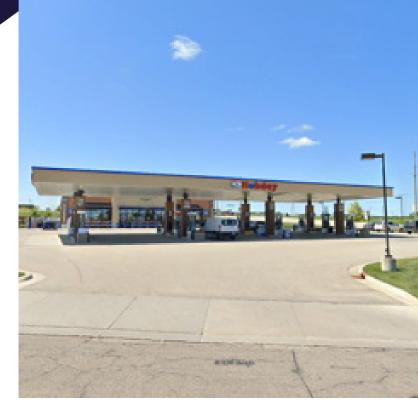

### OPERATING C-STORE - DO NOT ENGAGE WITH EMPLOYEES

# 3225 40TH AVE NW FOR SALE

3225 40TH AVE NW, ROCHESTER, MN



### SPACE AVAILABLE

- 5,860 SF
- 1.81 Acres

**SALE PRICE** \$2,750,000

#### **REAL ESTATE TAXES** \$38,336.00

### **PROPERTY HIGHLIGHTS**

- PID # 742041058106
- Built in 2003





## **PROPERTY PHOTOS**











## DEMOGRAPHICS



|         | 2024<br>POPULATION | 2024 AVERAGE<br>HOUSEHOLD INCOME | 2024<br>DAYTIME EMPLOYMENT |
|---------|--------------------|----------------------------------|----------------------------|
| 1 Mile  | 4,858              | \$118,490                        | 5,373                      |
| 3 Miles | 54,490             | \$104,808                        | 30,210                     |
| 5 Miles | 101,891            | \$108,793                        | 189,555                    |

## **TWIN CITIES OVERVIEW**

Minneapolis is home to **seven professional sports teams** and was crowned the best city to be a sports fan in in 2023. In the last six years Minneapolis hosted the 2018 Super Bowl, the 2024 US Gymnastics Olympic Trials, NCAA Wo