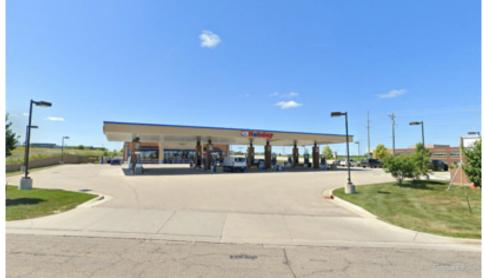

### OPERATING C-STORE - DO NOT ENGAGE WITH EMPLOYEES

# 3225 40TH AVE NW FOR SALE

3225 40TH AVE NW, ROCHESTER, MN



### SPACE AVAILABLE

- 5,860 SF
- 1.81 Acres

**SALE PRICE** \$2,750,000

#### **REAL ESTATE TAXES** \$38,336.00

### **PROPERTY HIGHLIGHTS**

- PID # 742041058106
- Built in 2003





## **PROPERTY PHOTOS**











## DEMOGRAPHICS



|         | 2024<br>POPULATION | 2024 AVERAGE<br>HOUSEHOLD INCOME | 2024<br>DAYTIME EMPLOYMENT |
|---------|--------------------|----------------------------------|----------------------------|
| 1 Mile  | 4,858              | \$118,490                        | 5,373                      |
| 3 Miles | 54,490             | \$104,808                        | 30,210                     |
| 5 Miles | 101,891            | \$108,793                        | 189,555                    |

## **TWIN CITIES OVERVIEW**

Minneapolis is home to **seven professional sports teams** and was crowned the best city to be a sports fan in in 2023. In the last six years Minneapolis hosted the 2018 Super Bowl, the 2024 US Gymnastics Olympic Trials, NCAA Women's Volleyball Championship,