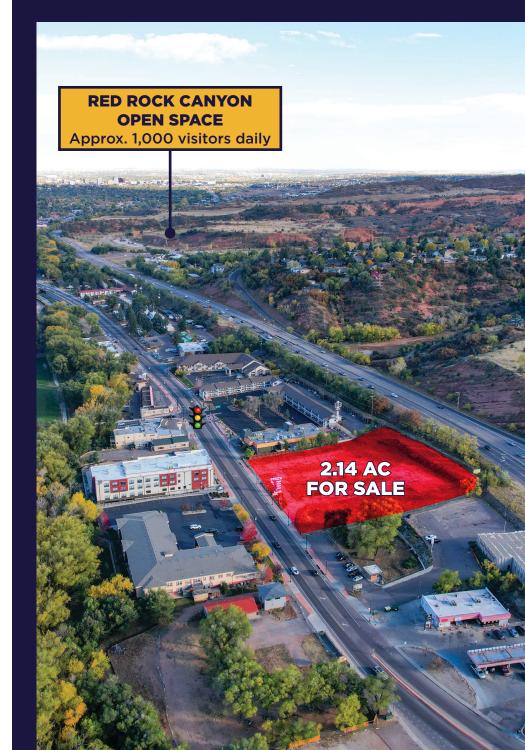

### PROPERTY HIGHLIGHTS

This **2.14 AC** property boasts visibility from Highway 24—the only major route into the mountains from Colorado Springs—making it a high-traffic hotspot for any development. Positioned ideally at the intersection of Manitou Ave and Highway 24, this land enjoys excellent accessibility for locals and tourists alike. Just minutes from the heart of Manitou Springs and Colorado Springs, this site is perfectly situated between these popular destinations.

With its flexible zoning, this property is ripe for either retail or multifamily development, catering to the bustling area's needs. Manitou Springs draws thousands of tourists annually, attracted by its charming downtown, mineral springs, and proximity to iconic attractions like Pikes Peak and Garden of the Gods. Residents and tourists passing through on Highway 24 create a steady flow of potential customers or tenants for any new business or residential project.

Surrounded by vibrant demographics and benefiting from prime location and visibility, this parcel is a unique investment opportunity. Establish your venture in the heart of the action, with direct access to one of Colorado's most-traveled mountain gateways.