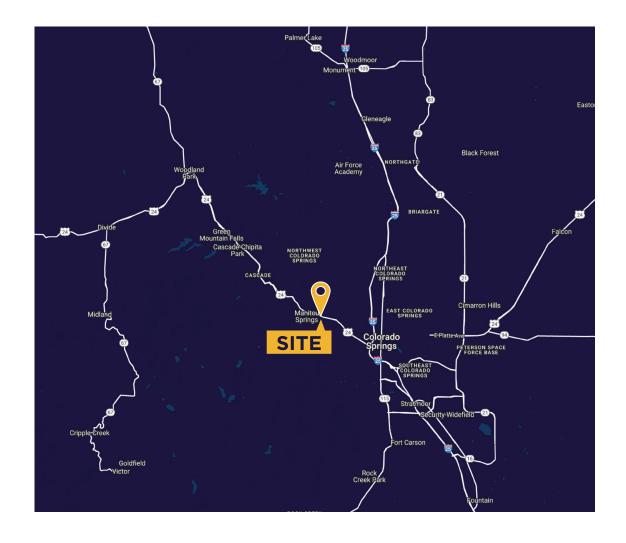

## **DRIVE TIMES**

| Manitou Springs, CO       | 6 Min   |  |
|---------------------------|---------|--|
| Downtown Colorado Springs | 9 Min   |  |
| Woodland Park, CO         | 20 Min  |  |
| North Colorado Springs    | 22 Min  |  |
| Ft. Carson                | 25 Min  |  |
| U.S. Air Force Academy    | 25 Min  |  |
| COS Airport               | 25 Min  |  |
| Peterson Space Force Base | 28 Min  |  |
| Mueller State Park        | 33 Min  |  |
| Cripple Creek, CO         | 54 Min  |  |
| Pikes Peak                | 58 Min  |  |
| Eleven Mile State Park    | 65 Min  |  |
| Buena Vista, CO           | 101 Min |  |