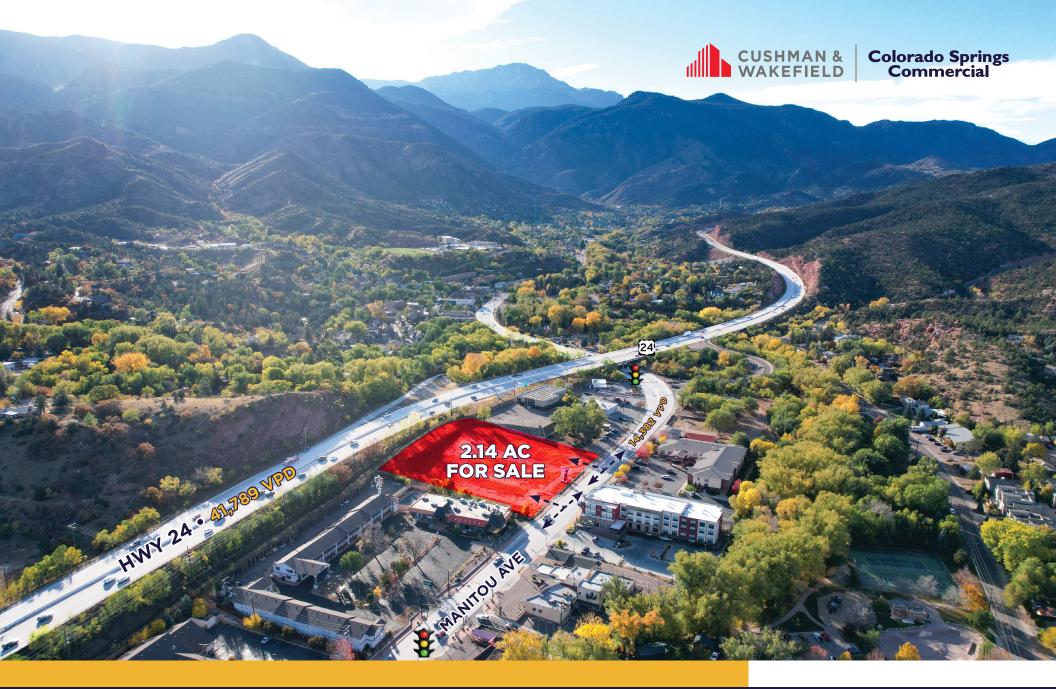

# 123 MANITOU AVE MANITOU SPRINGS, CO 80829

### PROPERTY HIGHLIGHTS

This **2.14 AC** property boasts visibility from Highway 24—the only major route into the mountains from Colorado Springs—making it a high-traffic hotspot for any development. Positioned ideally at the intersection of Manitou Ave and Highway 24, this land enjoys excellent accessibility for locals and tourists alike. Just minutes from the heart of Manitou Springs and Colorado Springs, this site is perfectly situated between these popular destinations.

With its flexible zoning, this property is ripe for either retail or multifamily development, catering to the bustling area's needs. Manitou Springs draws thousands of tourists annually, attracted by its charming downtown, mineral springs, and proximity to iconic attractions like Pikes Peak and Garden of the Gods. Residents and tourists passing through on Highway 24 create a steady flow of potential customers or tenants for any new business or residential project.

Surrounded by vibrant demographics and benefiting from prime location and visibility, this parcel is a unique investment opportunity. Establish your venture in the heart of the action, with direct access to one of Colorado's most-traveled mountain gateways.