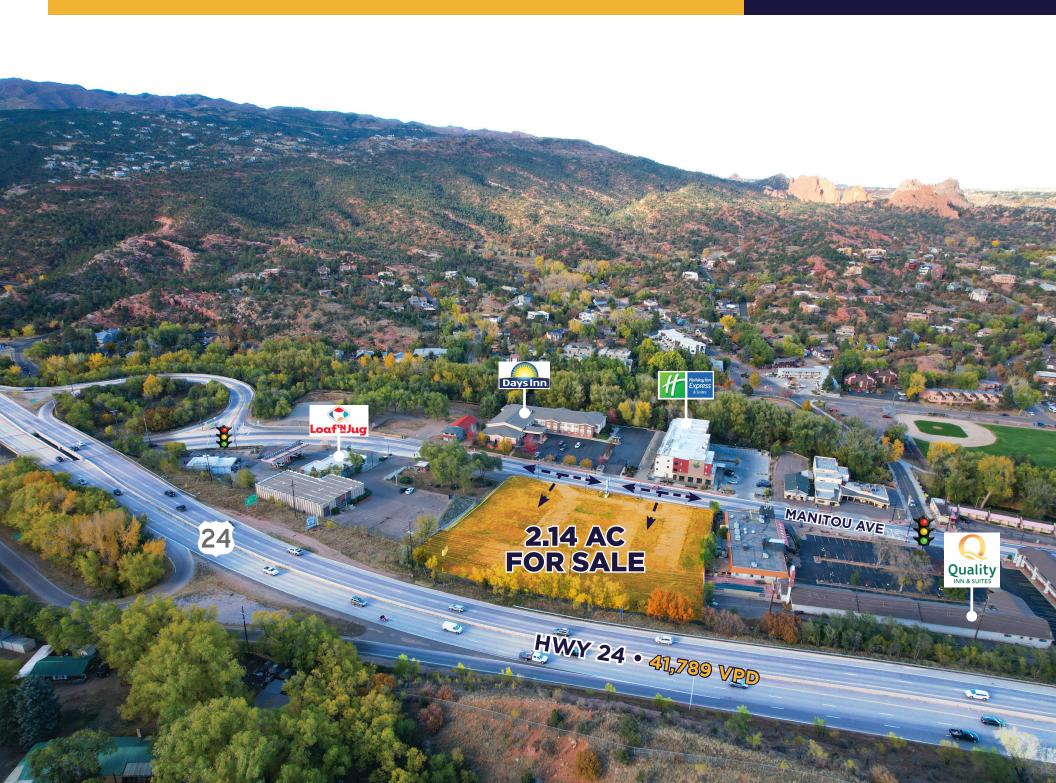

### PROPERTY HIGHLIGHTS

This **2.14 AC** property boasts visibility from Highway 24—the only major route into the mountains from Colorado Springs—making it a high-traffic hotspot for any development. Positioned ideally at the intersection of Manitou Ave and Highway 24, this land enjoys excellent accessibility for locals and tourists alike. Just minutes from the heart of Manitou Springs and Colorado Springs, this site is perfectly situated between these popular destinations.

With its flexible zoning, this property is ripe for either retail or multifamily development, catering to the bustling area's needs. Manitou Springs draws thousands of tourists annually, attracted by its charming downtown, mineral springs, and proximity to iconic attractions like Pikes Peak and Garden of the Gods. Residents and tourists passing through on Highway 24 create a steady flow of potential customers or tenants for any new business or residential project.

Surrounded by vibrant demographics and benefiting from prime location and visibility, this parcel is a unique investment opportunity. Establish your venture in the heart of the action, with direct access to one of Colorado's most-traveled mountain gateways.