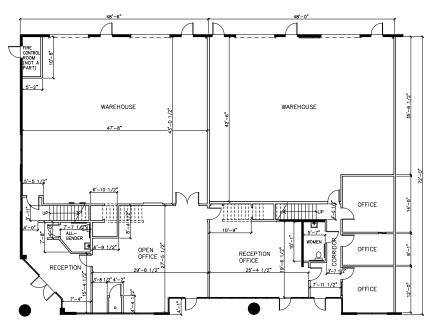

| AVAILABILITY                      | SF            | RATE | COMMENTS                                                                                                                                                                                                                                                                               |
|-----------------------------------|---------------|------|----------------------------------------------------------------------------------------------------------------------------------------------------------------------------------------------------------------------------------------------------------------------------------------|
| 8949 Kenamar Dr,<br>Suite 110-111 | 4,674 - 9,375 |      | <ul> <li>2-story, mix of private office and open office, balance warehouse.</li> <li>(4) grade level loading doors. Suite 110 Power: 200A 3-phase</li> <li>480/277V. Suite 111 Power: 100A 3-phase 480/277V. Divisble to</li> <li>4,674 &amp; 4,701 SF. Available 4/1/2025.</li> </ul> |

#### 8909, 8949 & 8969 KENAMAR DRIVE, SAN DIEGO, CALIFORNIA 92121

|                                                   | SE                  | DATE               | COMMENTS                                                                                                                                                                                                                                        |                                              |
|---------------------------------------------------|---------------------|--------------------|-------------------------------------------------------------------------------------------------------------------------------------------------------------------------------------------------------------------------------------------------|----------------------------------------------|
| AVAILABILITY<br>8949 Kenamar Dr,<br>Suite 110-111 | 5F<br>4,674 - 9,375 | RATE<br>\$1.75 NNN | 2-story, mix of private office and open office, balance<br>warehouse. (4) grade level loading doors. Suite 110<br>Power: 200A 3-phase 480/277V. Suite 111 Power:<br>100A 3-phase 480/277V. Divisble to 4,674 & 4,701 SF.<br>Available 4/1/2025. | tungu en |

NNNs Expenses: ±\$0.38 PSF

1ST FLOOR

2ND FLOOR

CA Lic. 01955032

CA Lic. 02161178

CA Lic. 01773573

RYAN DOWNING,SIOR858.546.5416ryan.downing@cushwake.comJACK TICE619.500.7626jack.tice@cushwake.comBRANT ABERG,SIOR858.546.5464brant.aberg@cushwake.com