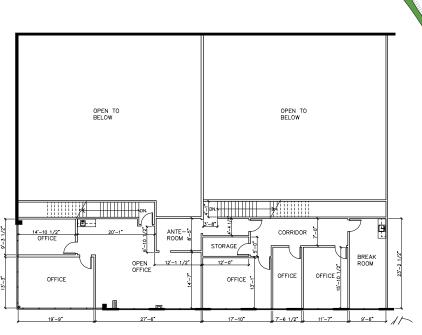

#### 8909, 8949 & 8969 KENAMAR DRIVE, SAN DIEGO, CALIFORNIA 92121

|                                                   | SE                  | DATE               | COMMENTS                                                                                                                                                                                                                                        |                                              |
|---------------------------------------------------|---------------------|--------------------|-------------------------------------------------------------------------------------------------------------------------------------------------------------------------------------------------------------------------------------------------|----------------------------------------------|
| AVAILABILITY<br>8949 Kenamar Dr,<br>Suite 110-111 | 5F<br>4,674 - 9,375 | RATE<br>\$1.75 NNN | 2-story, mix of private office and open office, balance<br>warehouse. (4) grade level loading doors. Suite 110<br>Power: 200A 3-phase 480/277V. Suite 111 Power:<br>100A 3-phase 480/277V. Divisble to 4,674 & 4,701 SF.<br>Available 4/1/2025. | tungu en |

NNNs Expenses: ±\$0.38 PSF

1ST FLOOR

2ND FLOOR

CA Lic. 01955032

CA Lic. 02161178

CA Lic. 01773573

RYAN DOWNING,SIOR858.546.5416ryan.downing@cushwake.comJACK TICE619.500.7626jack.tice@cushwake.comBRANT ABERG,SIOR858.546.5464brant.aberg@cushwake.com

Kenamar Drive

N S

TRUST. SERVICE AND TRADITION SINCE 1906

12830 El Camino Real, Suite 100, San Diego, CA 92130 / P 858.546.5400 / F 858.630.6320 / cushmanwakefield.com