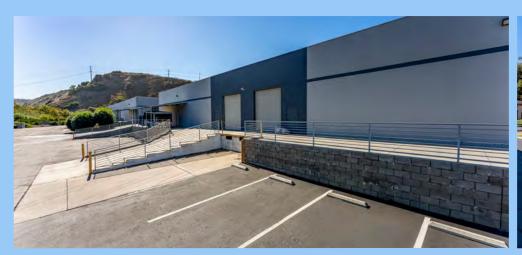

## BOSELLE NO 20121 FOR LEASE 4,868 SQUARE FEET AVAILABLE SAN DIEGO, CA 92121

RARE SORRENTO VALLEY INDUSTRIAL BUILDING



BRANT ABERG, SIOR 858.546.5464 brant.aberg@cushwake.com CA LIC. 01773573





## **AVAILABILITY DETAILS**

- 4,868 SF
- 2 Grade Level Loading Doors
- 18' Warehouse Clearance
- Gas served
- 1.60 / 1,000 SF parking ratio
- IL-3-1 Zoning
- Available now
- Lease Rate: Negotiable (NNNs = \$0.38 PSF)

## **SUITE 160 HIGHLIGHTS**





\*Floor plan to be verified

















## LOCATION





RYAN DOWNING, SIOR 858.546.5416

ryan.downing@cushwake.com CA LIC. 01955032 BRANT ABERG, SIOR 858.546.5464

brant.aberg@cushwake.com



©Cushman & Wakefield. All rights reserved. This information has been obtained from sources believed to be reliable but has not been verified. NO WARRANTY OR REPRESENTATION, EXPRESS OR IMPLIED, IS MADE AS TO THE CONDITION OF THE PROPERTY (OR PROPERTIES) REFERENCED HEREIN OR AS TO THE ACCURACY OR COMPLETENESS OF THE INFORMATION CONTAINED HEREIN, AND SAME IS SUBMITTED SUBJECT TO ERRORS, OMISSIONS, CHANGE OF PRICE, RENTAL OR OTHER CONDITIONS, WITHDRAWAL WITHOUT NOTICE, AND TO ANY SPECIAL LISTING CONDITIONS IMPOSED BY THE PROPERTY OWNER(S).