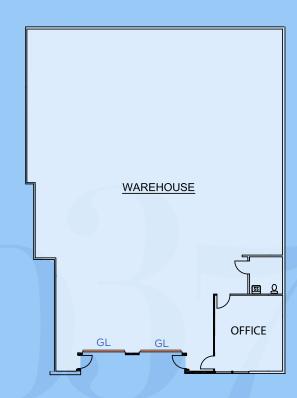

## BOSELLE NO 20121 FOR LEASE 4,868 SQUARE FEET AVAILABLE SAN DIEGO, CA 92121

RARE SORRENTO VALLEY INDUSTRIAL BUILDING



BRANT ABERG, SIOR 858.546.5464 brant.aberg@cushwake.com CA LIC. 01773573





## **AVAILABILITY DETAILS**

- 4,868 SF
- 2 Grade Level Loading Doors
- 18' Warehouse Clearance
- Gas served
- 1.60 / 1,000 SF parking ratio
- IL-3-1 Zoning
- Available now
- Lease Rate: Negotiable (NNNs = \$0.38 PSF)

## **SUITE 160 HIGHLIGHTS**





\*Floor plan to be verified

















## LOCATION





RYAN DOWNING, SIOR 858.546.5416

ryan.downing@cushwake.com CA LIC. 01955032 BRANT ABERG, SIOR 858.546.5464

brant.aberg@cushwake.com



©Cushman & Wakefield. All rights reserved. This information has been obtained from sources believed to be reliable but has not been verified. NO WARRANTY OR REPRESENTATION, EXPRESS OR IMPLIED, IS MADE AS TO THE CONDITION OF THE PROPERTY (OR PROPERTIES) REFERENCED HEREIN OR AS TO THE ACCURACY OR COMPLETENESS OF THE INFORMATION CONTAINED HEREIN, AND SAME IS SUBMITTED SUBJECT TO ERRORS, OMISSIONS, CHANGE OF PRICE, RENTAL OR OTHER CONDITIONS, WITHDRAWAL WITHOUT NOTICE, AND TO ANY SPECIAL LISTING CONDITIONS IMPOSED BY THE PROPERTY OWNER(S).