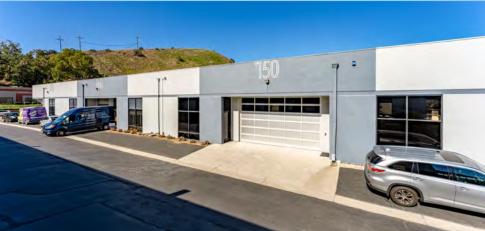

## **AVAILABILITY DETAILS**

- 4,868 SF
- 2 Grade Level Loading Doors
- 18' Warehouse Clearance
- Gas served
- 1.60 / 1,000 SF parking ratio
- IL-3-1 Zoning
- Available now
- Lease Rate: Negotiable (NNNs = \$0.38 PSF)

## **SUITE 160 HIGHLIGHTS**

\*Floor plan to be verified