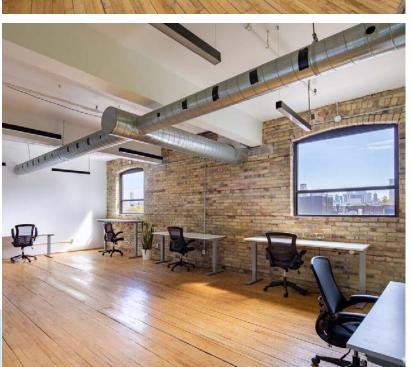

### PROPERTY FEATURES

- Approx. 2000 Sq.Ft., prime unit
- Open concept space with 2 built-in offices
- Hardwood floors and kitchen
- Six large windows
- Beautiful restored brick exterior
- Fiber Optic is available up to 1000 MBPS
- Service and passenger elevator
- Accessible through Intercom from the lobby