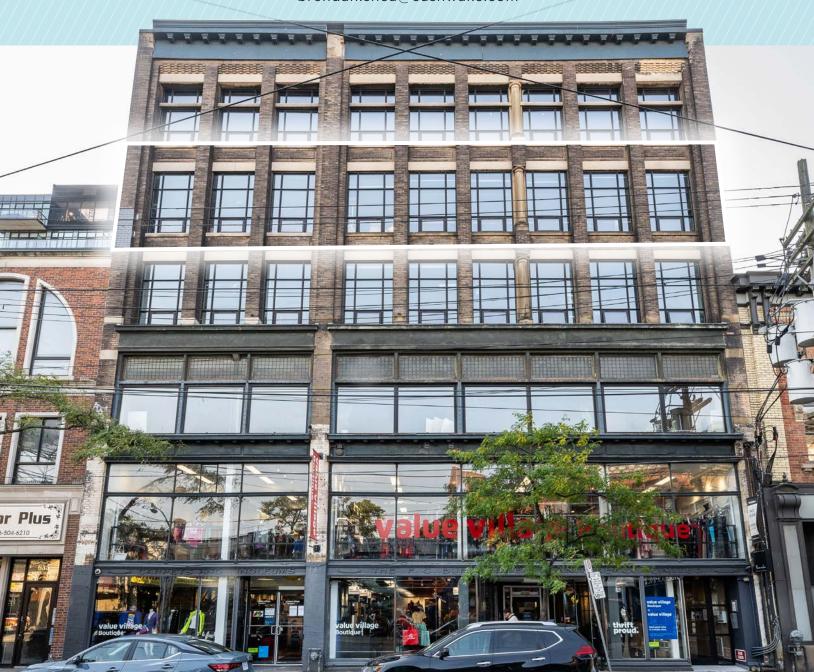

# 639

# QUEEN ST W

AVAILABLE FOR LEASE SUITE 501 & 503

## 639 QUEEN ST W

Welcome to 639 Queen Street West, a stunning office loft in the heart of Toronto's vibrant Queen West district. This inspiring space combines historic charm with modern design, featuring high ceilings, exposed brick, and large windows that flood the loft with natural light. Perfect for creative professionals and businesses seeking a distinctive environment, the location offers easy access to trendy cafes, restaurants, and shops, with convenient public transit options nearby. Experience the ideal blend of character and convenience, making this office loft the perfect home for your business.