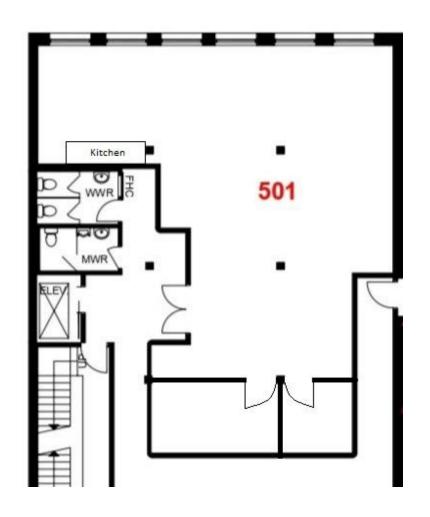

### Suite 501

### PROPERTY FEATURES

- Approx. 2000 Sq.Ft., prime unit
- Open concept space with 2 built-in offices
- Hardwood floors and kitchen
- Six large windows
- Beautiful restored brick exterior
- Fiber Optic is available up to 1000 MBPS
- Service and passenger elevator
- Accessible through Intercom from the lobby