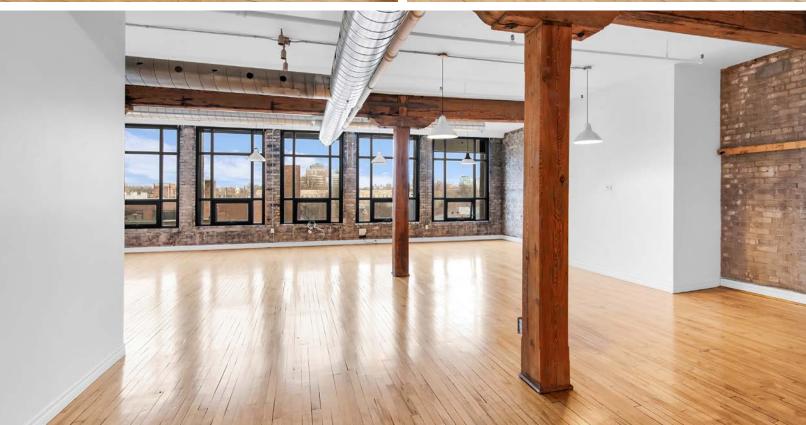

### Suite 501

### PROPERTY FEATURES

- Approx. 2000 Sq.Ft., prime unit
- Open concept space with 2 built-in offices
- Hardwood floors and kitchen
- Six large windows
- Beautiful restored brick exterior
- Fiber Optic is available up to 1000 MBPS
- Service and passenger elevator
- Accessible through Intercom from the lobby