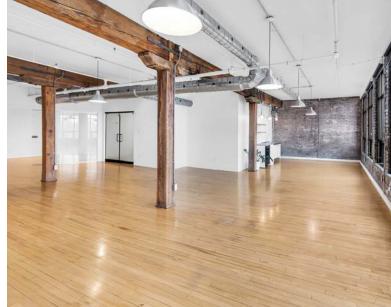

### Suite 501

### PROPERTY FEATURES

- Approx. 2000 Sq.Ft., prime unit
- Open concept space with 2 built-in offices
- Hardwood floors and kitchen
- Six large windows
- Beautiful restored brick exterior
- Fiber Optic is available up to 1000 MBPS
- Service and passenger elevator
- Accessible through Intercom from the lobby