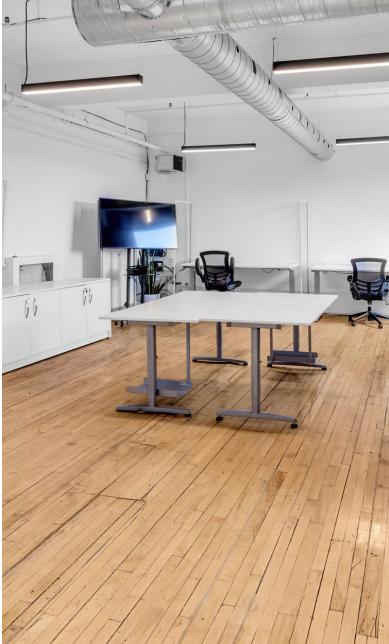

## 639 QUEEN ST W

Welcome to 639 Queen Street West, a stunning office loft in the heart of Toronto's vibrant Queen West district. This inspiring space combines historic charm with modern design, featuring high ceilings, exposed brick, and large windows that flood the loft with natural light. Perfect for creative professionals and businesses seeking a distinctive environment, the location offers easy access to trendy cafes, restaurants, and shops, with convenient public transit options nearby. Experience the ideal blend of character and convenience, making this office loft the perfect home for your business.

### PROPERTY FEATURES

- Approx. 2000 Sq.Ft., prime unit
- Open concept space with 2 built-in offices
- Hardwood floors and kitchen
- Six large windows
- Beautiful restored brick exterior
- Fiber Optic is available up to 1000 MBPS
- Service and passenger elevator
- Accessible through Intercom from the lobby

### PROPERTY FEATURES

- Approx. 1100 Sq.Ft.
- Hardwood floors
- Two large windows
- Beautiful restored brick exterior
- Fiber Optic is available up to 1000 MBPS
- Service and passenger elevator
- Kitchenette
- Furniture available