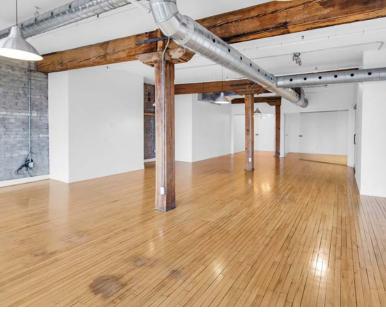

## 639 QUEEN ST W

Welcome to 639 Queen Street West, a stunning office loft in the heart of Toronto's vibrant Queen West district. This inspiring space combines historic charm with modern design, featuring high ceilings, exposed brick, and large windows that flood the loft with natural light. Perfect for creative professionals and businesses seeking a distinctive environment, the location offers easy access to trendy cafes, restaurants, and shops, with convenient public transit options nearby. Experience the ideal blend of character and convenience, making this office loft the perfect home for your business.

### PROPERTY FEATURES

- Approx. 2000 Sq.Ft., prime unit
- Open concept space with 2 built-in offices
- Hardwood floors and kitchen
- Six large windows
- Beautiful restored brick exterior
- Fiber Optic is available up to 1000 MBPS
- Service and passenger elevator
- Accessible through Intercom from the lobby