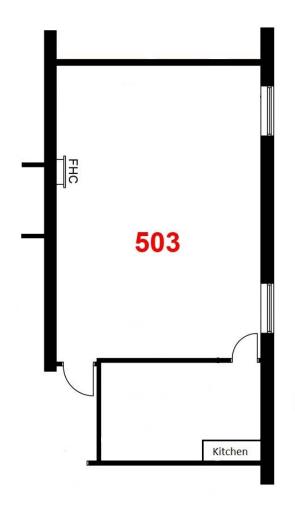

### Suite 503

### PROPERTY FEATURES

- Approx. 1100 Sq.Ft.
- Hardwood floors
- Two large windows
- Beautiful restored brick exterior
- Fiber Optic is available up to 1000 MBPS
- Service and passenger elevator
- Kitchenette
- Furniture available