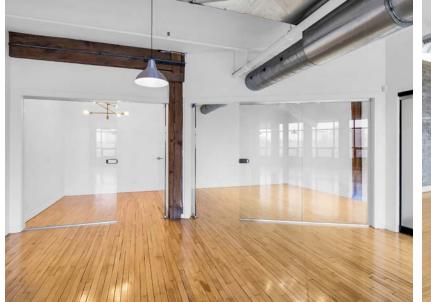

## 639 QUEEN ST W

Welcome to 639 Queen Street West, a stunning office loft in the heart of Toronto's vibrant Queen West district. This inspiring space combines historic charm with modern design, featuring high ceilings, exposed brick, and large windows that flood the loft with natural light. Perfect for creative professionals and businesses seeking a distinctive environment, the location offers easy access to trendy cafes, restaurants, and shops, with convenient public transit options nearby. Experience the ideal blend of character and convenience, making this office loft the perfect home for your business.

### PROPERTY FEATURES

- Approx. 2000 Sq.Ft., prime unit
- Open concept space with 2 built-in offices
- Hardwood floors and kitchen
- Six large windows
- Beautiful restored brick exterior
- Fiber Optic is available up to 1000 MBPS
- Service and passenger elevator
- Accessible through Intercom from the lobby