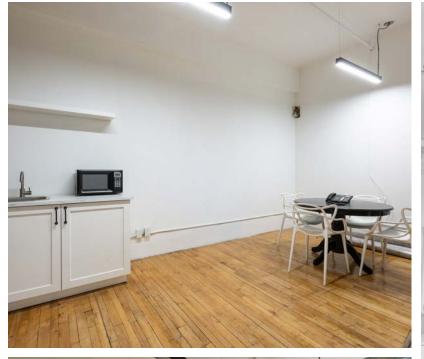

### PROPERTY FEATURES

- Approx. 1100 Sq.Ft.
- Hardwood floors
- Two large windows
- Beautiful restored brick exterior
- Fiber Optic is available up to 1000 MBPS
- Service and passenger elevator
- Kitchenette
- Furniture available