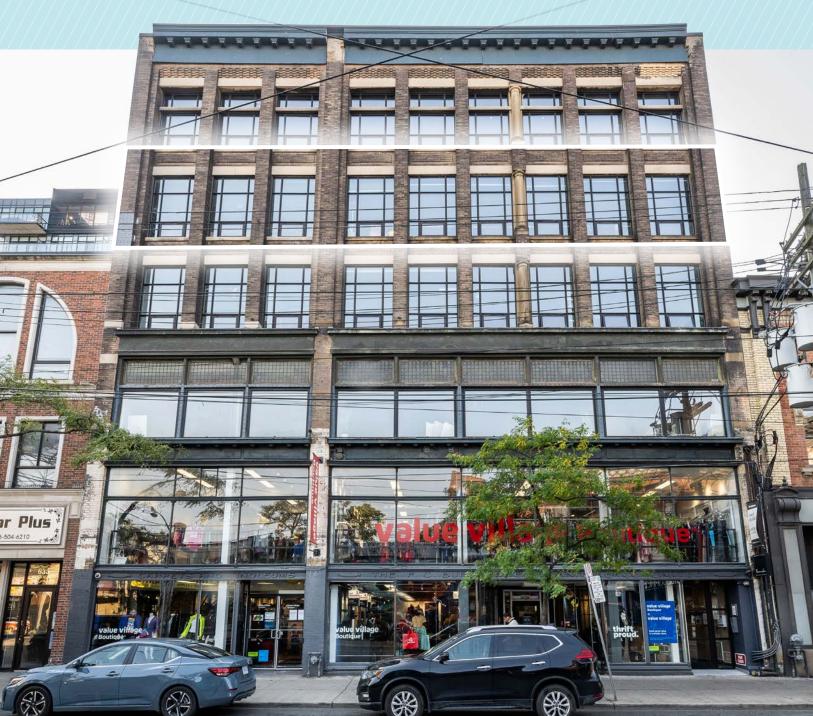

## 639 QUEEN ST W

Welcome to 639 Queen Street West, a stunning office loft in the heart of Toronto's vibrant Queen West district. This inspiring space combines historic charm with modern design, featuring high ceilings, exposed brick, and large windows that flood the loft with natural light. Perfect for creative professionals and businesses seeking a distinctive environment, the location offers easy access to trendy cafes, restaurants, and shops, with convenient public transit options nearby. Experience the ideal blend of character and convenience, making this office loft the perfect home for your business.