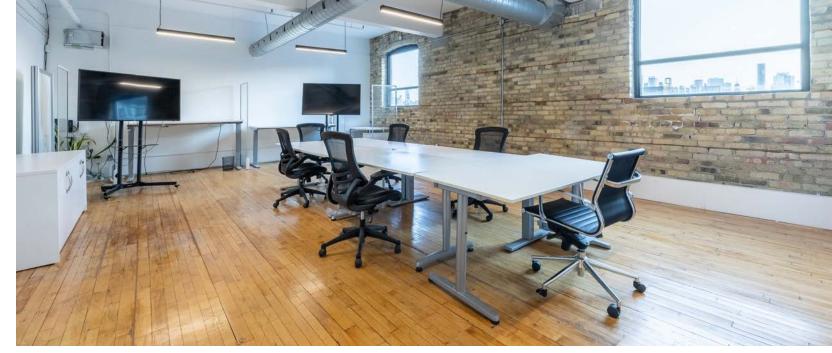

## 639 QUEEN ST W

Welcome to 639 Queen Street West, a stunning office loft in the heart of Toronto's vibrant Queen West district. This inspiring space combines historic charm with modern design, featuring high ceilings, exposed brick, and large windows that flood the loft with natural light. Perfect for creative professionals and businesses seeking a distinctive environment, the location offers easy access to trendy cafes, restaurants, and shops, with convenient public transit options nearby. Experience the ideal blend of character and convenience, making this office loft the perfect home for your business.

### PROPERTY FEATURES

- Approx. 2000 Sq.Ft., prime unit
- Open concept space with 2 built-in offices
- Hardwood floors and kitchen
- Six large windows
- Beautiful restored brick exterior
- Fiber Optic is available up to 1000 MBPS
- Service and passenger elevator
- Accessible through Intercom from the lobby