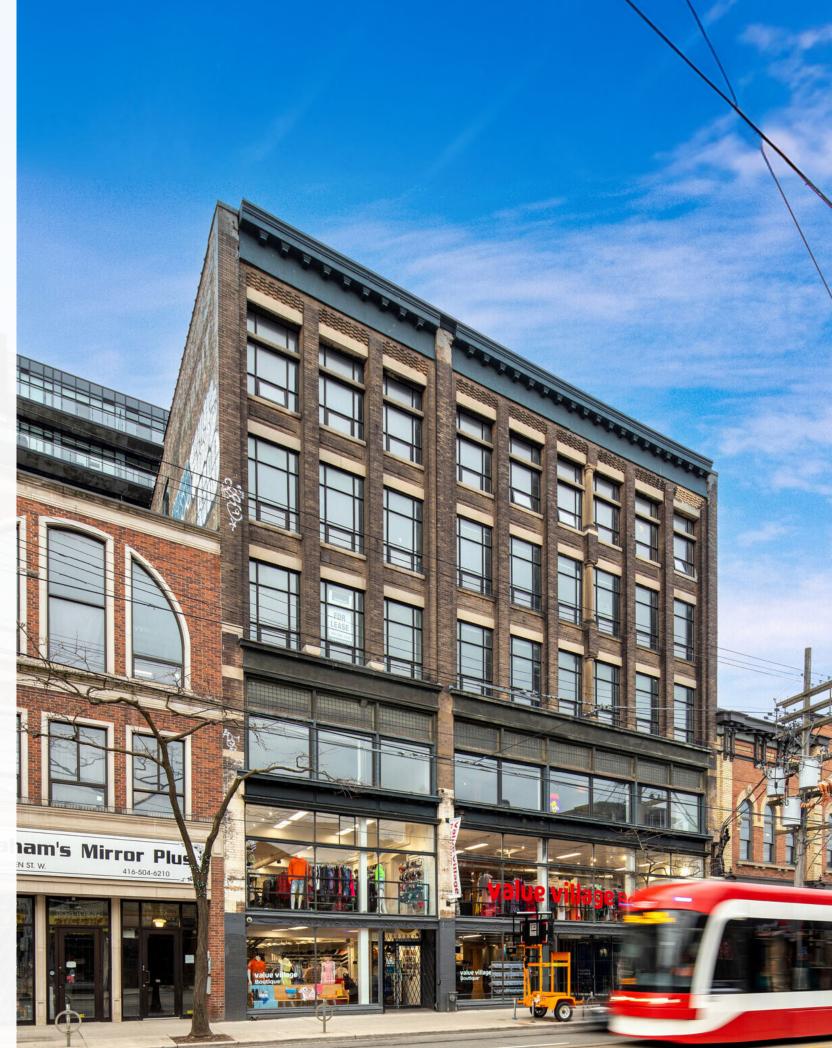

## 639 QUEEN ST W

Welcome to 639 Queen Street West, a stunning office loft in the heart of Toronto's vibrant Queen West district. This inspiring space combines historic charm with modern design, featuring high ceilings, exposed brick, and large windows that flood the loft with natural light. Perfect for creative professionals and businesses seeking a distinctive environment, the location offers easy access to trendy cafes, restaurants, and shops, with convenient public transit options nearby. Experience the ideal blend of character and convenience, making this office loft the perfect home for your business.