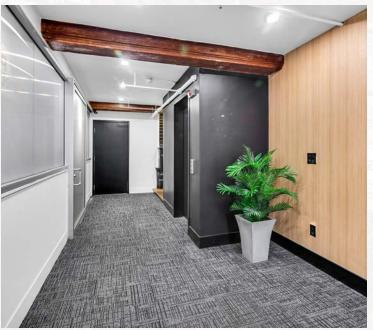

### PROPERTY FEATURES

- Approx. 2000 Sq.Ft., prime unit
- Open concept space with 2 built-in offices
- Hardwood floors and kitchen
- Six large windows
- Beautiful restored brick exterior
- Fiber Optic is available up to 1000 MBPS
- Service and passenger elevator
- Accessible through Intercom from the lobby

### PROPERTY FEATURES

- Approx. 1100 Sq.Ft.
- Hardwood floors
- Two large windows
- Beautiful restored brick exterior
- Fiber Optic is available up to 1000 MBPS
- Service and passenger elevator
- Kitchenette
- Furniture available