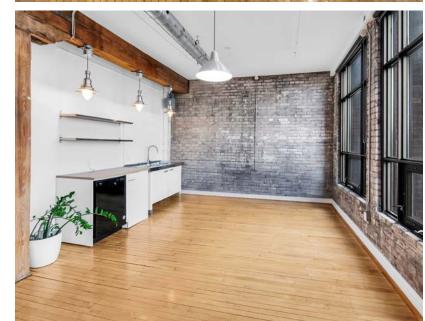

### Suite 503

### PROPERTY FEATURES

- Approx. 1100 Sq.Ft.
- Hardwood floors
- Two large windows
- Beautiful restored brick exterior
- Fiber Optic is available up to 1000 MBPS
- Service and passenger elevator
- Kitchenette
- Furniture available