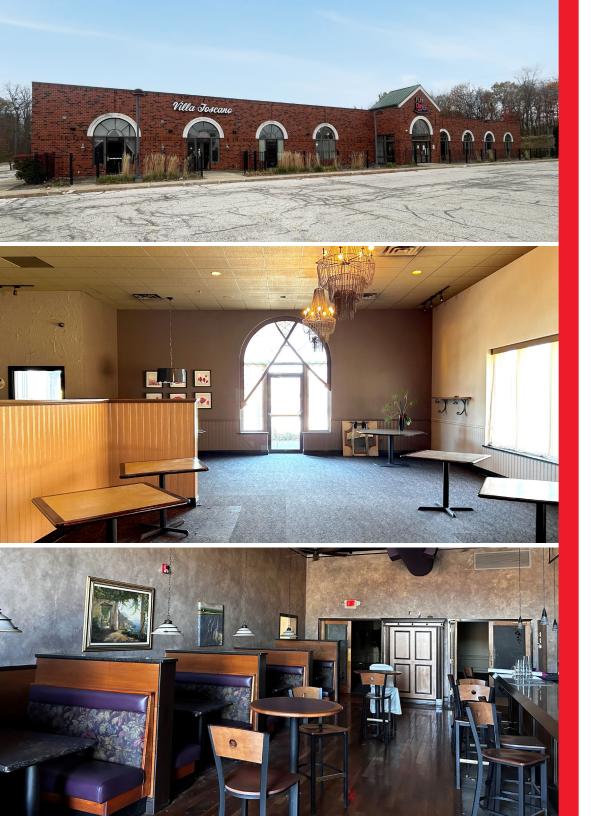

## **HIGHLIGHTS**

- Turnkey 6,444 SF restaurant fully equipped with commercial hood, walk-in cooler and freezer
- Prominent signage opportunity available on Aurora Road
- Ample parking,available, 100+ spots available on site
- Located less than 1 mile from US Route 422 (over 50,000 VPD)
- Join nearby restaurants and retailers: LongHorn Steakhouse, Taco Bell, KFC, Senorita Bonitas, Playday Cafe and more!