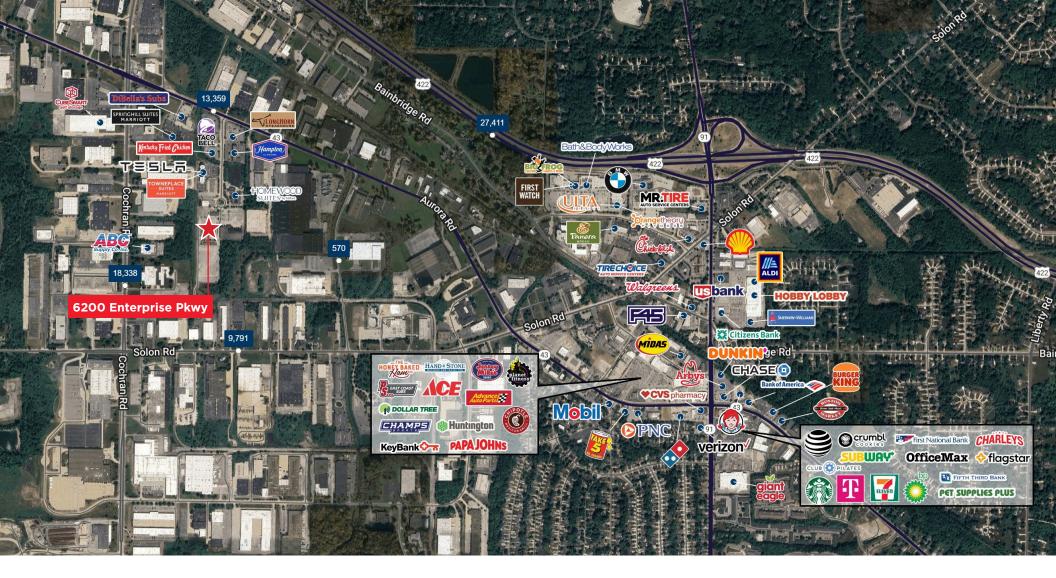

## **HIGHLIGHTS**

- Turnkey 6,444 SF restaurant fully equipped with commercial hood, walk-in cooler and freezer
- Prominent signage opportunity available on Aurora Road
- Ample parking,available, 100+ spots available on site
- Located less than 1 mile from US Route 422 (over 50,000 VPD)
- Join nearby restaurants and retailers: LongHorn Steakhouse, Taco Bell, KFC, Senorita Bonitas, Playday Cafe and more!