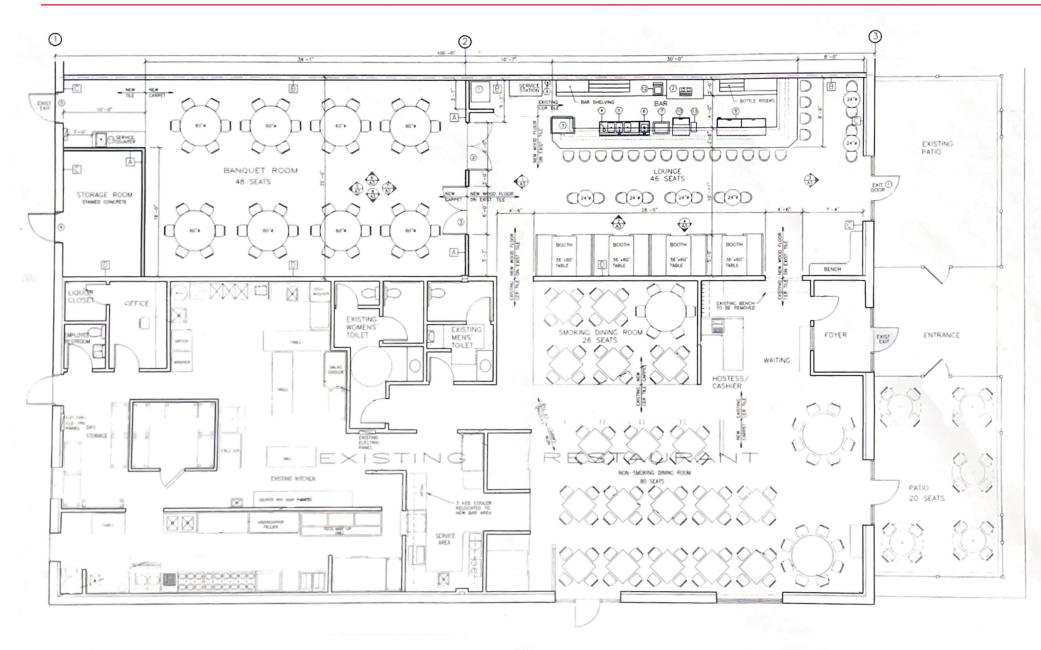

## AVAILABLE SPACE

• 6,444 SF

## FLOOR PLAN

6,444 SF

CAMERON CALLAHAN Associate ccallahan@crescorealestate.com +1 216 232 4101 RYAN FISHER Senior Vice President rfisher@crescorealestate.com +1 216 525 1497 Cushman & Wakefield | CRESCO Real Estate 6100 Rockside Woods Blvd, Suite 200 Cleveland, OH 44131 crescorealestate.com