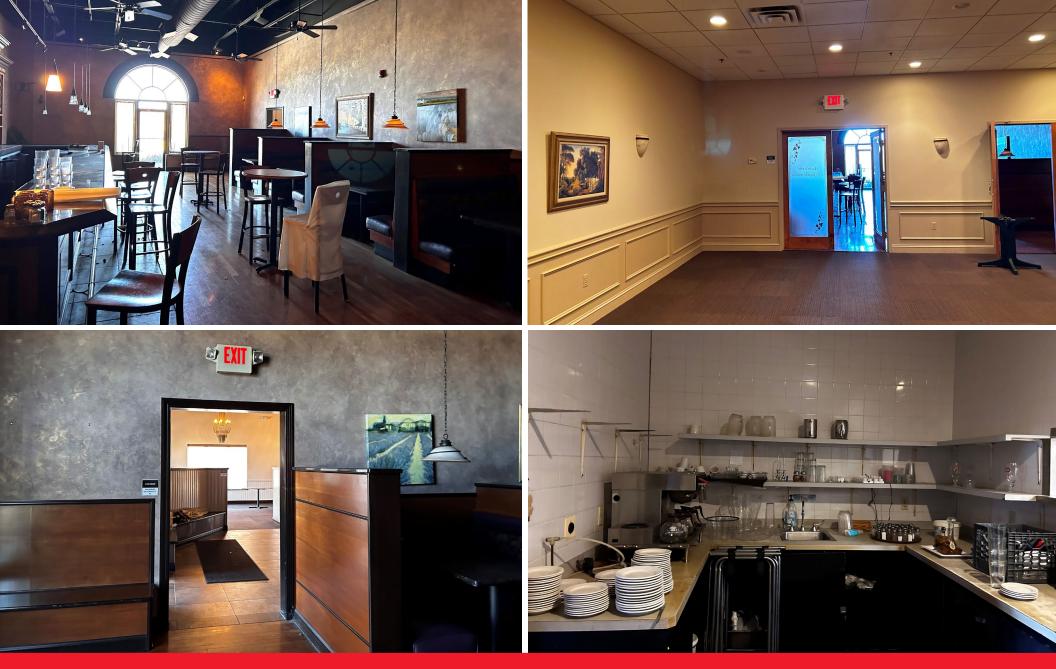

## **HIGHLIGHTS**

- Turnkey 6,444 SF restaurant fully equipped with commercial hood, walk-in cooler and freezer
- Prominent signage opportunity available on Aurora Road
- Ample parking,available, 100+ spots available on site
- Located less than 1 mile from US Route 422 (over 50,000 VPD)
- Join nearby restaurants and retailers: LongHorn Steakhouse, Taco Bell, KFC, Senorita Bonitas, Playday Cafe and more!

## AVAILABLE SPACE

• 6,444 SF