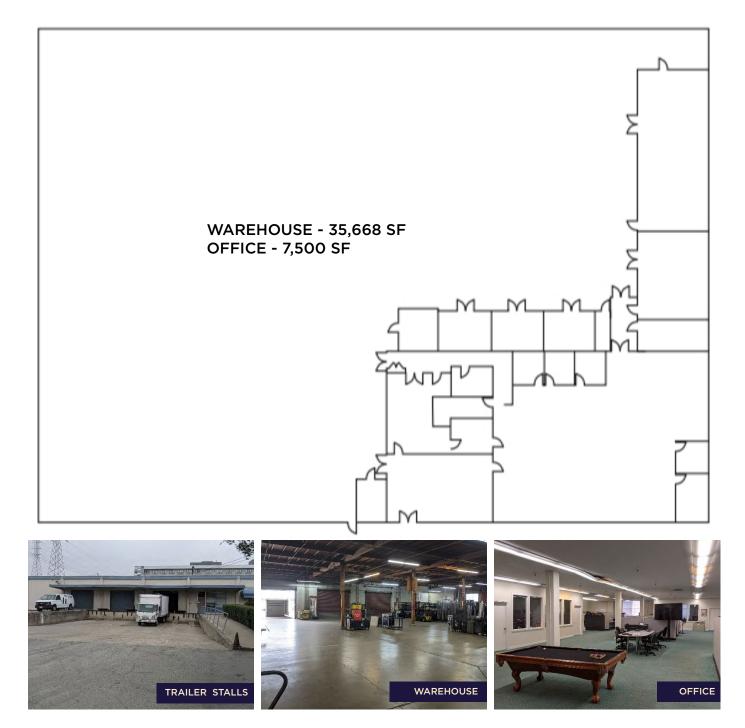

### **BUILDING HIGHLIGHTS**

| Building Size   | 43,188 SF                                   |
|-----------------|---------------------------------------------|
| Office          | 7,500 SF                                    |
| Clear Height    | 16' - 17'                                   |
| Parking         | 20+ Spaces                                  |
| Year Built      | 1978                                        |
| Site Size       | 1.86 AC                                     |
| Trailer Stalls  | 3+                                          |
| Asking          | Negotiable                                  |
| Available Space | 43,188 SF                                   |
| Availability    | Starting June 1, 2025<br>potentially sooner |
| Drive-Ins       | 1-8'W X 12'H                                |
| Zoning          | M1                                          |
| Industrial      | 35,688 SF                                   |
| Loading Docks   | 4                                           |
| Sprinklers      | Yes                                         |
|                 |                                             |

## **FLOOR PLAN**

©2024 Cushman & Wakefield. All rights reserved. The information contained in this communication is strictly confidential. This information has been obtained from sources believed to be reliable but has not been verified. NO WARRANTY OR REPRESENTATION, EXPRESS OR IMPLIED, IS MADE AS TO THE CONDITION OF THE PROPERTY (OR PROPERTIES) REFERENCED HEREIN OR AS TO THE ACCURACY OR COMPLETE-NESS OF THE INFORMATION CONTAINED HEREIN, AND SAME IS SUBMITTED SUBJECT TO ERRORS, OMISSIONS, CHANGE OF PRICE, RENTAL OR OTHER CONDITIONS, WITHDRAWAL WITHOUT NOTICE, AND TO ANY SPECIAL LISTING CONDITIONS IMPOSED BY THE PROPERTY OWNER(S). ANY PROJECTIONS, OPINIONS OR ESTIMATES ARE SUBJECT TO UNCERTAINTY AND DO NOT SIGNIFY CURRENT OR FUTURE PROPERTY PERFORMANCE.