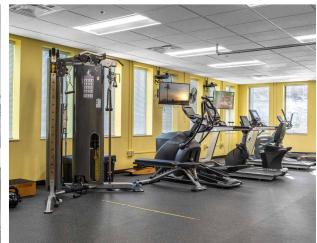

## **Property Highlights**

Total SF: 191,852

Available RSF: 31,541

Asking Rate: \$14.75 - \$15.75 /SF Gross

- 30-seat conference room (The Executive Exchange)
- Casual gathering space for tenants (The Commons @ The Park)
  Open during normal business hours
- · On-site fitness center and personal trainer
- Exterior signage available
- Plentiful free parking
- Immediate interstate access
- Beautiful park-like campus
- Common conference room

### **Amenities**

- 30-seat conference room (The Executive Exchange)
- Casual gathering space for tenants (The Commons @ The Park)
  Open during normal business hours
- · On-site fitness center and personal train
- Exterior signage available
- Plentiful free parking
- Immediate interstate access
- Beautiful park-like campus
- Common conference room