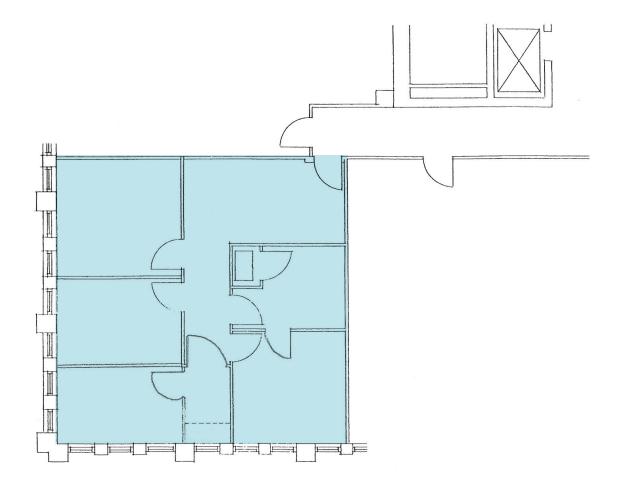

### 4000 Executive Park / Suite 105 / 1,885 RSF Available 06/01/2025

Click Suite to View Floorplan

| 4000 Executive Park |                |  |
|---------------------|----------------|--|
| Suite Number        | Square Footage |  |
| Suite 105           | 1,885 RSF      |  |