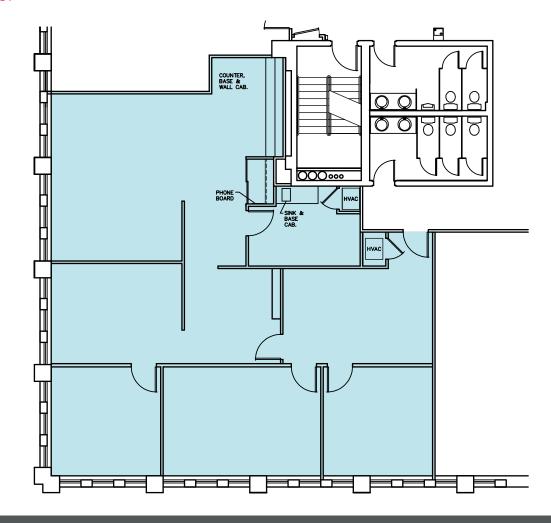

## 4010 Executive Park / Suite 320 / 2,147 RSF

#### Click Suite to View Floorplan

| 4010 Executive Park |                |
|---------------------|----------------|
| Suite Number        | Square Footage |
| <u>Suite 115</u>    | 2,555 RSF      |
| Suite 136           | 283 RSF        |
| Suite 137           | 257 RSF        |
| <u>Suite 200</u>    | 4,722 RSF      |
| Suite 240           | 936 RSF        |
| <u>Suite 250</u>    | 1,376 RSF      |
| <u>Suite 320</u>    | 2,147 RSF      |
| <u>Suite 406</u>    | 669 RSF        |
| <u>Suite 435</u>    | 884 RSF        |