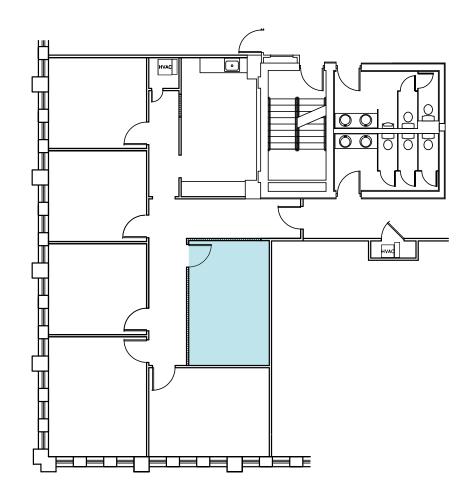

# 4055 Executive Park / Suite 125 / 1,261 RSF

Click Suite to View Floorplan

| 4055 Executive Park |                |
|---------------------|----------------|
| Suite Number        | Square Footage |
| <u>Suite 125</u>    | 1,261 RSF      |