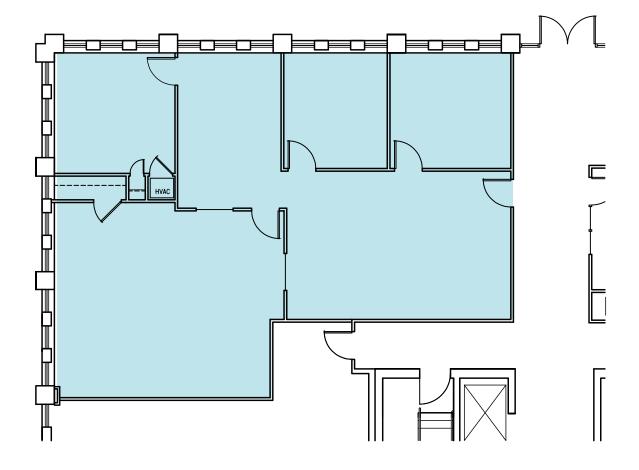

### 4000 Executive Park / Suite 350 / 1,825 RSF

Click Suite to View Floorplan

| 4000 Executive Park |                |  |
|---------------------|----------------|--|
| Suite Number        | Square Footage |  |
| <u>Suite 105</u>    | 1,885 RSF      |  |