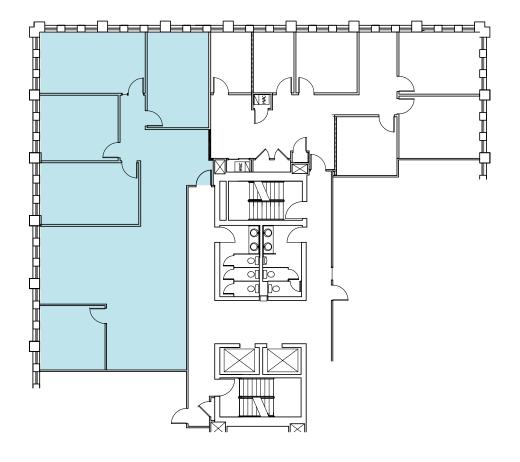

## 4015 Executive Park / Suite 215 / 977 RSF

Click Suite to View Floorplan

| 4015 Executive Park |                |
|---------------------|----------------|
| Suite Number        | Square Footage |
| <u>Suite 215</u>    | 977 RSF        |
| Suite 240           | 2,343 RSF      |