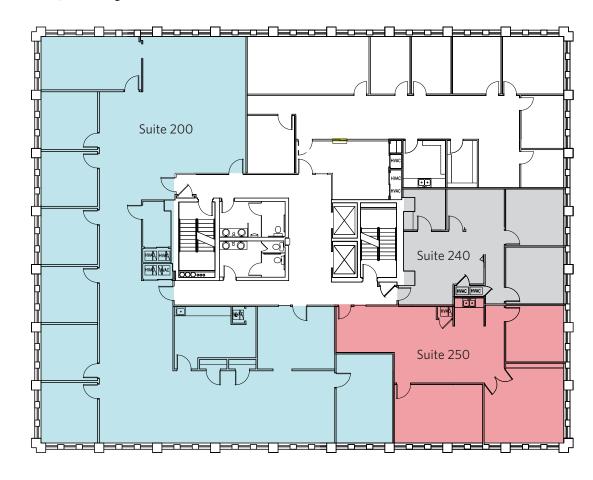

### 4010 Executive Park / Suite 200 / 4,722 RSF 7,034 Contiguous RSF Available

#### Click Suite to View Floorplan

| 4010 Executive Park |                |  |
|---------------------|----------------|--|
| Suite Number        | Square Footage |  |
| <u>Suite 115</u>    | 2,555 RSF      |  |
| Suite 136           | 283 RSF        |  |
| Suite 137           | 257 RSF        |  |
| <u>Suite 200</u>    | 4,722 RSF      |  |
| Suite 240           | 936 RSF        |  |
| <u>Suite 250</u>    | 1,376 RSF      |  |
| <u>Suite 320</u>    | 2,147 RSF      |  |
| <u>Suite 406</u>    | 669 RSF        |  |
| <u>Suite 435</u>    | 884 RSF        |  |

### 4010 Executive Park / Suite 240 / 936 RSF 7,034 Contiguous RSF Available

#### Click Suite to View Floorplan

| 4010 Executive Park |                |  |
|---------------------|----------------|--|
| Suite Number        | Square Footage |  |
| <u>Suite 115</u>    | 2,555 RSF      |  |
| Suite 136           | 283 RSF        |  |
| Suite 137           | 257 RSF        |  |
| <u>Suite 200</u>    | 4,722 RSF      |  |
| Suite 240           | 936 RSF        |  |
| <u>Suite 250</u>    | 1,376 RSF      |  |
| Suite 320           | 2,147 RSF      |  |
| <u>Suite 406</u>    | 669 RSF        |  |
| Suite 435           | 884 RSF        |  |