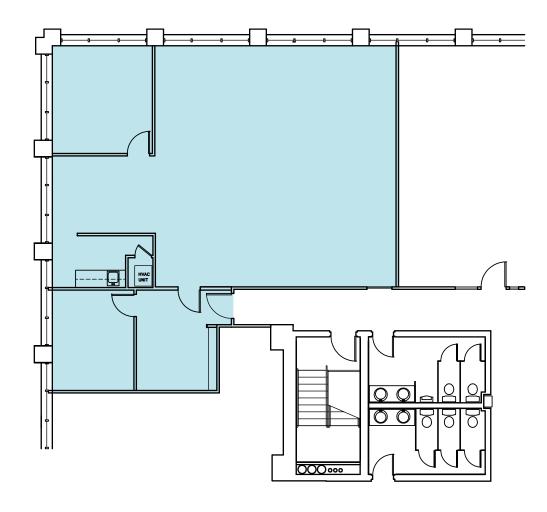

### 4010 Executive Park / Suite 200 / 4,722 RSF 7,034 Contiguous RSF Available

#### Click Suite to View Floorplan

| 4010 Executive Park |                |  |
|---------------------|----------------|--|
| Suite Number        | Square Footage |  |
| <u>Suite 115</u>    | 2,555 RSF      |  |
| Suite 136           | 283 RSF        |  |
| Suite 137           | 257 RSF        |  |
| <u>Suite 200</u>    | 4,722 RSF      |  |
| Suite 240           | 936 RSF        |  |
| <u>Suite 250</u>    | 1,376 RSF      |  |
| <u>Suite 320</u>    | 2,147 RSF      |  |
| <u>Suite 406</u>    | 669 RSF        |  |
| <u>Suite 435</u>    | 884 RSF        |  |