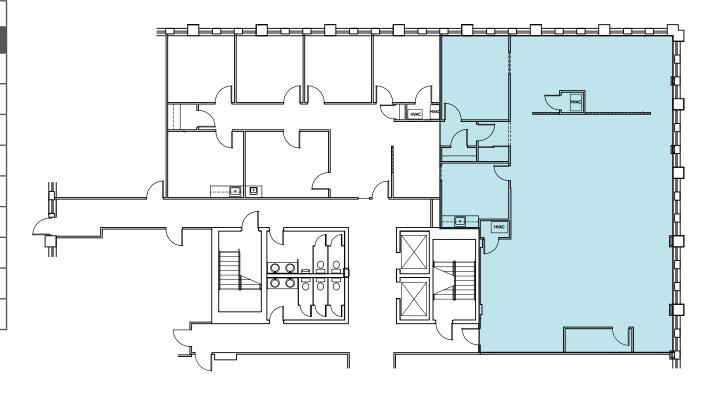

### 4100 Executive Park / Suite 200 / 909 RSF

Click Suite to View Floorplan

| 4100 Executive Park |                |
|---------------------|----------------|
| Suite Number        | Square Footage |
| Suite 200           | 909 RSF        |
| Suite 400           | 3,063 RSF      |
| Suite 430           | 855 RSF        |

### 4100 Executive Park / Suite 400 / 2,994 RSF

Click Suite to View Floorplan

| 4100 Executive Park |                |
|---------------------|----------------|
| Suite Number        | Square Footage |
| Suite 200           | 909 RSF        |
| Suite 400           | 3,063 RSF      |
| Suite 430           | 855 RSF        |