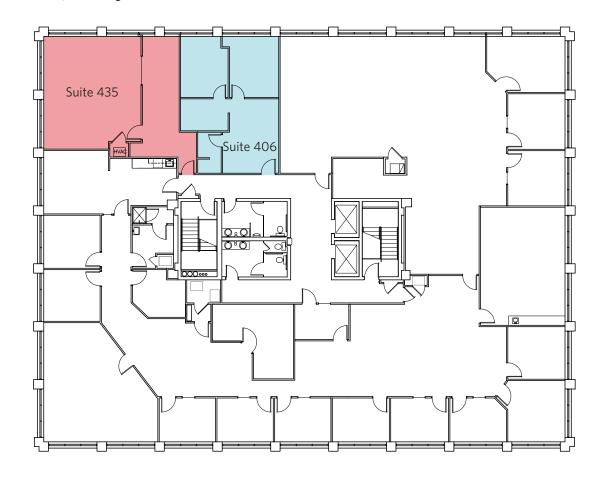

### 4010 Executive Park / Suite 406 / 669 RSF 9,581 Contiguous RSF Available

#### Click Suite to View Floorplan

| 4010 Executive Park |                |
|---------------------|----------------|
| Suite Number        | Square Footage |
| <u>Suite 115</u>    | 2,555 RSF      |
| Suite 136           | 283 RSF        |
| Suite 137           | 257 RSF        |
| <u>Suite 200</u>    | 4,722 RSF      |
| Suite 240           | 936 RSF        |
| <u>Suite 250</u>    | 1,376 RSF      |
| <u>Suite 320</u>    | 2,147 RSF      |
| <u>Suite 406</u>    | 669 RSF        |
| <u>Suite 435</u>    | 884 RSF        |

### 4010 Executive Park / Suite 435 / 884 RSF 9,581 Contiguous RSF Available

#### Click Suite to View Floorplan

| 4010 Executive Park |                |
|---------------------|----------------|
| Suite Number        | Square Footage |
| <u>Suite 115</u>    | 2,555 RSF      |
| Suite 136           | 283 RSF        |
| Suite 137           | 257 RSF        |
| <u>Suite 200</u>    | 4,722 RSF      |
| Suite 240           | 936 RSF        |
| <u>Suite 250</u>    | 1,376 RSF      |
| Suite 320           | 2,147 RSF      |
| <u>Suite 406</u>    | 669 RSF        |
| <u>Suite 435</u>    | 884 RSF        |