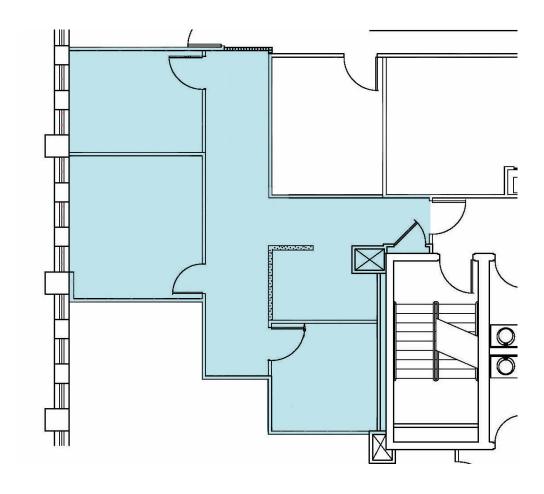

### 4000 Executive Park / Suite 105 / 1,885 RSF Available 06/01/2025

Click Suite to View Floorplan

| 4000 Executive Park |                |  |
|---------------------|----------------|--|
| Suite Number        | Square Footage |  |
| Suite 105           | 1,885 RSF      |  |