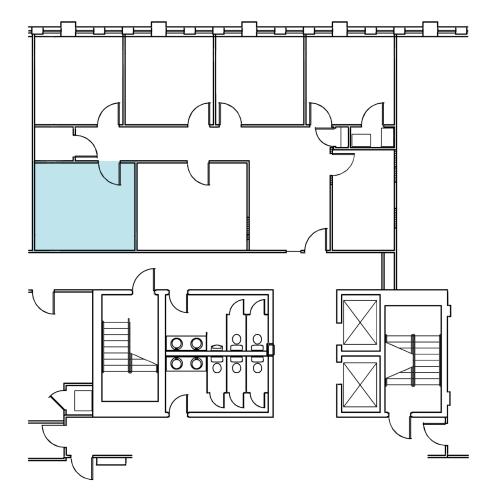

### 4010 Executive Park / Suite 250 / 1,376 RSF 7,034 Contiguous RSF Available

#### Click Suite to View Floorplan

| 4010 Executive Park |                |  |
|---------------------|----------------|--|
| Suite Number        | Square Footage |  |
| <u>Suite 115</u>    | 2,555 RSF      |  |
| Suite 136           | 283 RSF        |  |
| Suite 137           | 257 RSF        |  |
| <u>Suite 200</u>    | 4,722 RSF      |  |
| Suite 240           | 936 RSF        |  |
| <u>Suite 250</u>    | 1,376 RSF      |  |
| <u>Suite 320</u>    | 2,147 RSF      |  |
| <u>Suite 406</u>    | 669 RSF        |  |
| <u>Suite 435</u>    | 884 RSF        |  |