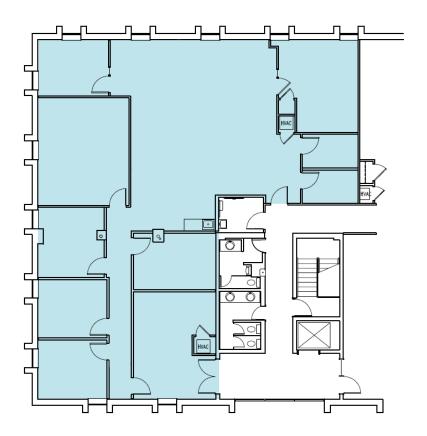

### 4010 Executive Park / Suite 200 / 4,722 RSF 7,034 Contiguous RSF Available

#### Click Suite to View Floorplan

| 4010 Executive Park |                |  |
|---------------------|----------------|--|
| Suite Number        | Square Footage |  |
| <u>Suite 115</u>    | 2,555 RSF      |  |
| Suite 136           | 283 RSF        |  |
| Suite 137           | 257 RSF        |  |
| <u>Suite 200</u>    | 4,722 RSF      |  |
| Suite 240           | 936 RSF        |  |
| <u>Suite 250</u>    | 1,376 RSF      |  |
| <u>Suite 320</u>    | 2,147 RSF      |  |
| <u>Suite 406</u>    | 669 RSF        |  |
| <u>Suite 435</u>    | 884 RSF        |  |