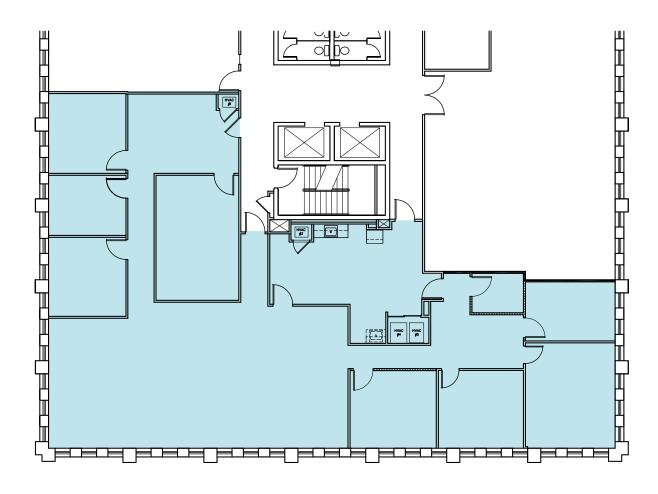

### 4010 Executive Park / Suite 200 / 4,722 RSF 7,034 Contiguous RSF Available

#### Click Suite to View Floorplan

| 4010 Executive Park |                |  |
|---------------------|----------------|--|
| Suite Number        | Square Footage |  |
| <u>Suite 115</u>    | 2,555 RSF      |  |
| Suite 136           | 283 RSF        |  |
| Suite 137           | 257 RSF        |  |
| <u>Suite 200</u>    | 4,722 RSF      |  |
| Suite 240           | 936 RSF        |  |
| <u>Suite 250</u>    | 1,376 RSF      |  |
| <u>Suite 320</u>    | 2,147 RSF      |  |
| <u>Suite 406</u>    | 669 RSF        |  |
| <u>Suite 435</u>    | 884 RSF        |  |