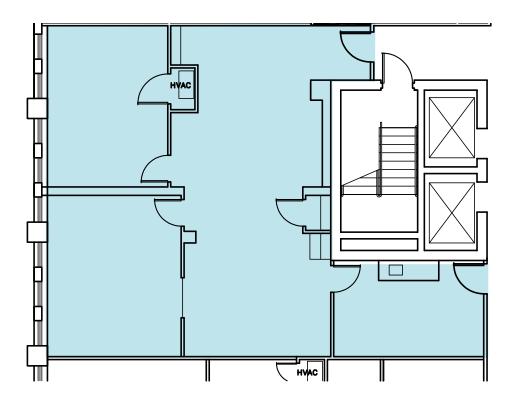

### 4010 Executive Park / Suite 406 / 669 RSF 9,581 Contiguous RSF Available

#### Click Suite to View Floorplan

| 4010 Executive Park |                |
|---------------------|----------------|
| Suite Number        | Square Footage |
| <u>Suite 115</u>    | 2,555 RSF      |
| Suite 136           | 283 RSF        |
| Suite 137           | 257 RSF        |
| <u>Suite 200</u>    | 4,722 RSF      |
| Suite 240           | 936 RSF        |
| <u>Suite 250</u>    | 1,376 RSF      |
| <u>Suite 320</u>    | 2,147 RSF      |
| <u>Suite 406</u>    | 669 RSF        |
| <u>Suite 435</u>    | 884 RSF        |