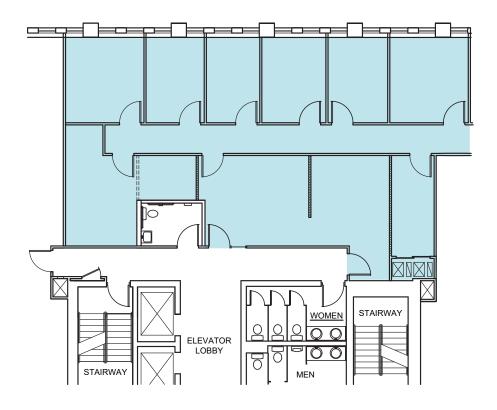

## 4015 Executive Park / Suite 215 / 977 RSF

Click Suite to View Floorplan

| 4015 Executive Park |                |
|---------------------|----------------|
| Suite Number        | Square Footage |
| <u>Suite 215</u>    | 977 RSF        |
| Suite 240           | 2,343 RSF      |

### 4015 Executive Park / Suite 240 / 2,343 RSF

Click Suite to View Floorplan

| 4015 Executive Park |                |
|---------------------|----------------|
| Suite Number        | Square Footage |
| <u>Suite 215</u>    | 977 RSF        |
| Suite 240           | 2,343 RSF      |