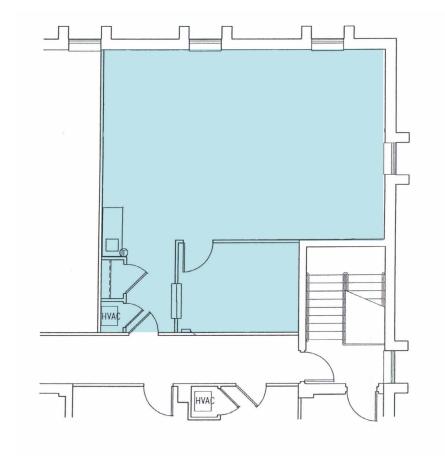

### 4000 Executive Park / Suite 105 / 1,885 RSF Available 06/01/2025

Click Suite to View Floorplan

| 4000 Executive Park |                |  |
|---------------------|----------------|--|
| Suite Number        | Square Footage |  |
| Suite 105           | 1,885 RSF      |  |