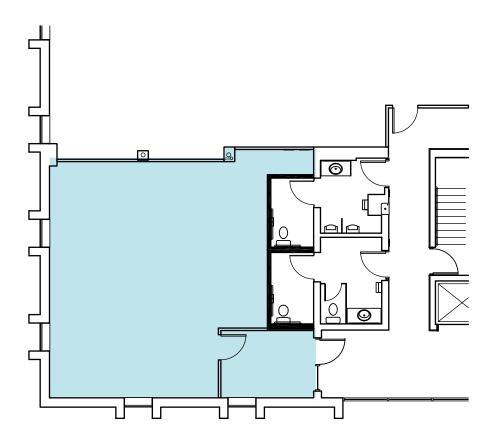

## 4015 Executive Park / Suite 215 / 977 RSF

Click Suite to View Floorplan

| 4015 Executive Park |                |
|---------------------|----------------|
| Suite Number        | Square Footage |
| <u>Suite 215</u>    | 977 RSF        |
| Suite 240           | 2,343 RSF      |