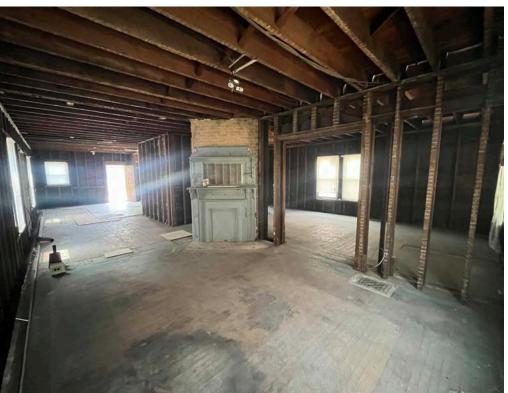

#### HIGHLIGHTS

- Unique 3,536 SF blank canvas redevelopment opportunity located in Tremont
- Potential multifamily, retail, or office conversion
- Located directly across the street from historic Lincoln Park
- Close proximity to new and current redevelopment of residential multifamily and commercial properties
- Walking distance to from the heart of the Tremont neighborhood filled with retail stores, restaurants, and outdoor space
- Quick access to major interstates and Downtown Cleveland
- Property outfitted with 1,680 SF freestanding garage/workshop

#### AVAILABILITY

3,536 SF Shell Condition Building 1,680 SF Garage/Workshop 5.216 SF Total on 0.21 AC Sale Price: \$445,000