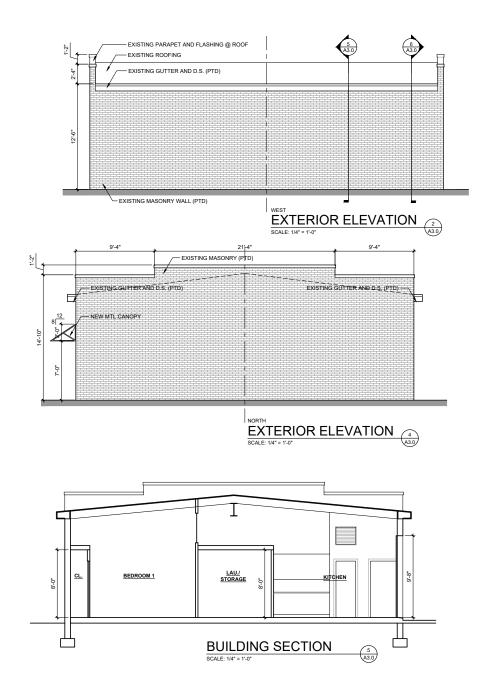

# GIARAGE SKETCHES

W. 14TH ST GARAGE SECTION N 3/16"=1" O" GRASSPOOTS ARCH 3.25.25"