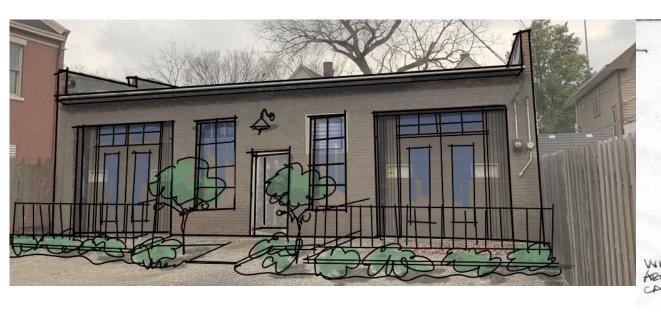

ated in Tremont
- Potential multifamily, retail, or office conversion
- Located directly across the street from historic Lincoln Park
- Close proximity to new and current redevelopment of residential multifamily and commercial properties
- Walking distance to from the heart of the Tremont neighborhood filled with retail stores, restaurants, and outdoor space
- Quick access to major interstates and Downtown Cleveland
- Property outfitted with 1,680 SF freestanding garage/workshop

#### AVAILABILITY

3,536 SF Shell Condition Building 1,680 SF Garage/Workshop 5.216 SF Total on 0.21 AC Sale Price: \$445,000

#### TREMONT

Population Businesses Median Age

Average Income

6,850

242

33.6

\$121,601









# POTENTIAL FLOOR PLAN





## EXTERIOR ELEVATIONS - GARAGE







# GIARAGE SKETCHES





W. 14TH ST GARAGE SECTION N 3/16"=1" O" GRASSPOOTS ARCH 3.25.25"







### Redevelopment for Sale at 2448 W 14th Street, Cleveland, Ohio 44113

GEORGE J. POFOK, CCIM, SIOR Principal +1 216 525 1469 gpofok@crescorealestate.com DAVID LEB Vice President +1 216 525 1488 dleb@crescorealestate.com CUSHMAN & WAKEFIELD | CRESCO 6100 Rockside Woods Blvd, Suite 200 Cleveland, Ohio 44131 crescorealestate.com



©2025 Cushman & Wakefield. All rights reserved. The information contained in this communication is strictly confidential. This information has been obtained from sources believed to be reliable but has not been verified. NO WARRANTY OR REPRESENTATION, EXPRESS OR IMPLIED, IS MADE AS TO THE CONDITION OF THE PROPERTY (OR PROPERTIES) REFERENCED HEREIN OR AS TO THE ACCURACY OR COMPLETENESS OF