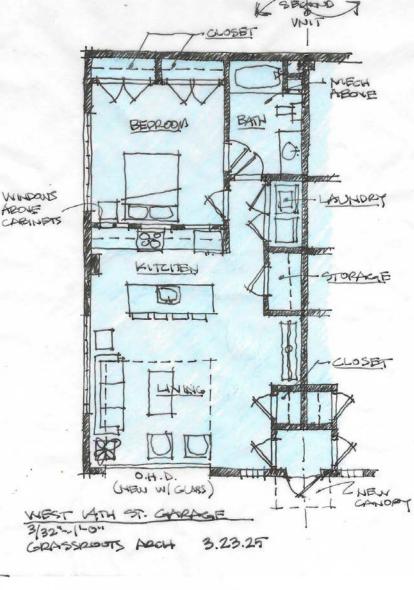

# GIARAGE SKETCHES

W. 14TH ST GARAGE SECTION N 3/16"=1" O" GRASSPOOTS ARCH 3.25.25"