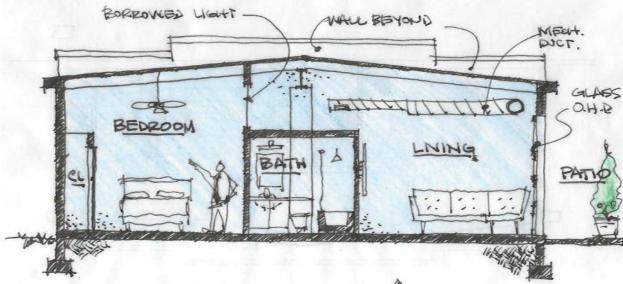

# GIARAGE SKETCHES

W. 14TH ST GARAGE SECTION N 3/16"=1" O" GRASSPOOTS ARCH 3.25.25"