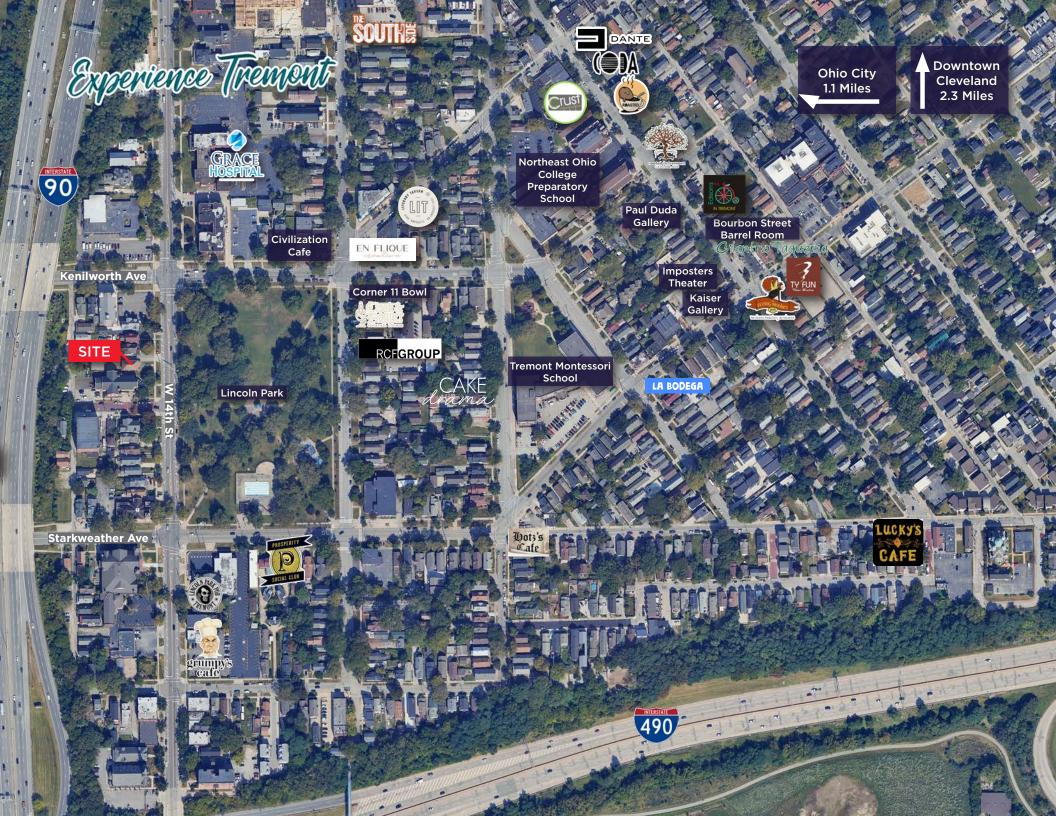

#### HIGHLIGHTS

- Unique 3,536 SF blank canvas redevelopment opportunity located in Tremont
- Potential multifamily, retail, or office conversion
- Located directly across the street from historic Lincoln Park
- Close proximity to new and current redevelopment of residential multifamily and commercial properties
- Walking distance to from the heart of the Tremont neighborhood filled with retail stores, restaurants, and outdoor space
- Quick access to major interstates and Downtown Cleveland
- Property outfitted with 1,680 SF freestanding garage/workshop

#### AVAILABILITY

3,536 SF Shell Condition Building 1,680 SF Garage/Workshop 5.216 SF Total on 0.21 AC Sale Price: \$445,000