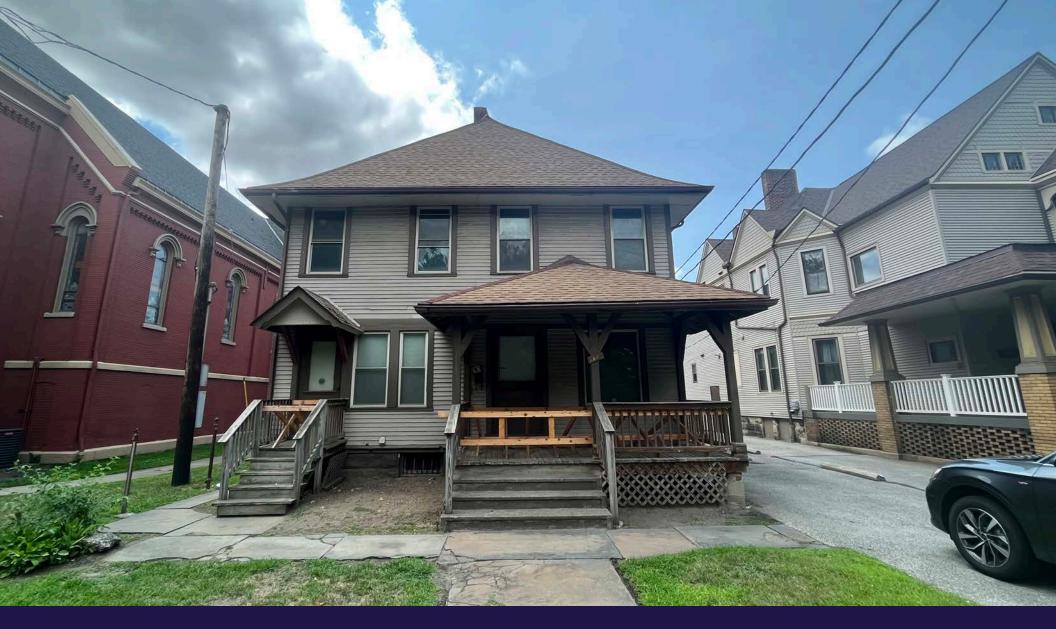

#### HIGHLIGHTS

- Unique 3,536 SF blank canvas redevelopment opportunity located in Tremont
- Potential multifamily, retail, or office conversion
- Located directly across the street from historic Lincoln Park
- Close proximity to new and current redevelopment of residential multifamily and commercial properties
- Walking distance to from the heart of the Tremont neighborhood filled with retail stores, restaurants, and outdoor space
- Quick access to major interstates and Downtown Cleveland
- Property outfitted with 1,680 SF freestanding garage/workshop

#### AVAILABILITY

3,536 SF Shell Condition Building 1,680 SF Garage/Workshop 5.216 SF Total on 0.21 AC Sale Price: \$445,000

### Redevelopment for Sale at 2448 W 14th Street, Cleveland, Ohio 44113

GEORGE J. POFOK, CCIM, SIOR Principal +1 216 525 1469 gpofok@crescorealestate.com DAVID LEB Vice President +1 216 525 1488 dleb@crescorealestate.com CUSHMAN & WAKEFIELD | CRESCO 6100 Rockside Woods Blvd, Suite 200 Cleveland, Ohio 44131 crescorealestate.com