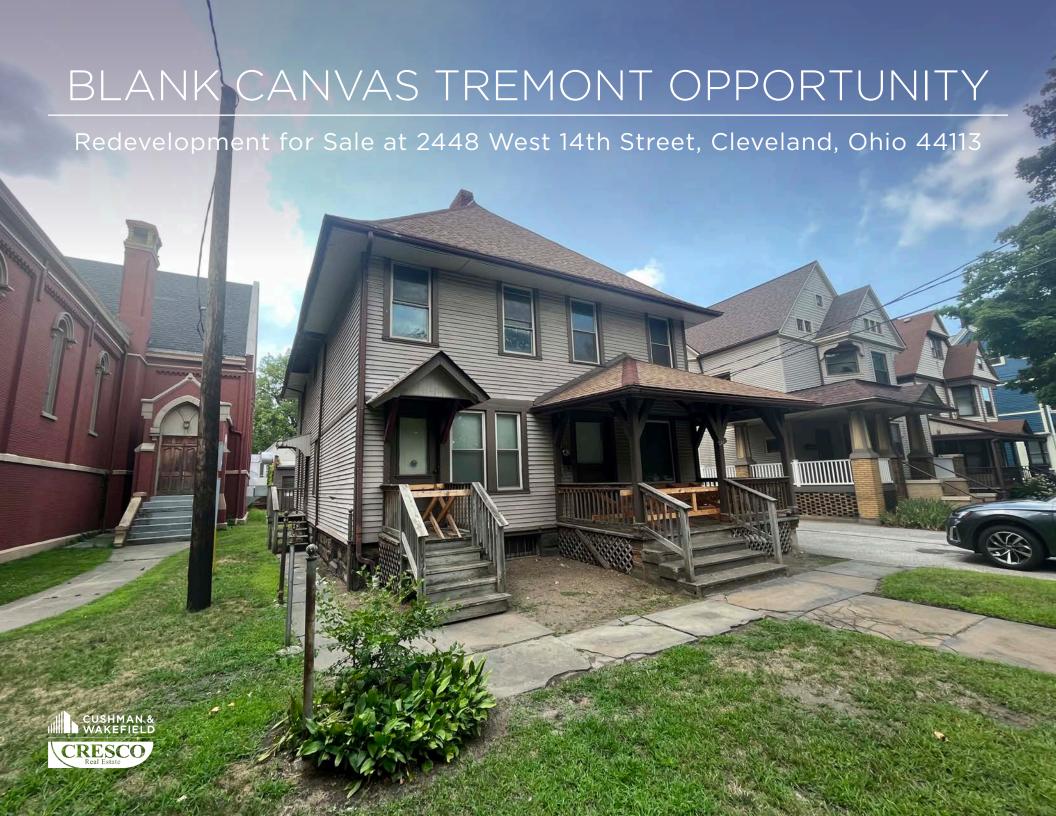

#### HIGHLIGHTS

- Unique 3,536 SF blank canvas redevelopment opportunity located in Tremont
- Potential multifamily, retail, or office conversion
- Located directly across the street from historic Lincoln Park
- Close proximity to new and current redevelopment of residential multifamily and commercial properties
- Walking distance to from the heart of the Tremont neighborhood filled with retail stores, restaurants, and outdoor space
- Quick access to major interstates and Downtown Cleveland
- Property outfitted with 1,680 SF freestanding garage/workshop

### Redevelopment for Sale at 2448 W 14th Street, Cleveland, Ohio 44113

GEORGE J. POFOK, CCIM, SIOR Principal +1 216 525 1469 gpofok@crescorealestate.com DAVID LEB Vice President +1 216 525 1488 dleb@crescorealestate.com CUSHMAN & WAKEFIELD | CRESCO 6100 Rockside Woods Blvd, Suite 200 Cleveland, Ohio 44131 crescorealestate.com