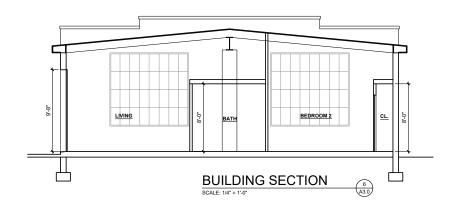

opment opportunity located in Tremont
- Potential multifamily, retail, or office conversion
- Located directly across the street from historic Lincoln Park
- Close proximity to new and current redevelopment of residential multifamily and commercial properties
- Walking distance to from the heart of the Tremont neighborhood filled with retail stores, restaurants, and outdoor space
- Quick access to major interstates and Downtown Cleveland
- Property outfitted with 1,680 SF freestanding garage/workshop

#### AVAILABILITY

3,536 SF Shell Condition Building 1,680 SF Garage/Workshop 5.216 SF Total on 0.21 AC Sale Price: \$445,000

#### TREMONT

Population Businesses Median Age

Average Income

6,850

242

33.6

\$121,601









# POTENTIAL FLOOR PLAN





## EXTERIOR ELEVATIONS - GARAGE







# GIARAGE SKETCHES





W. 14TH ST GARAGE SECTION N 3/16"=1" O" GRASSPOOTS ARCH 3.25.25"







### Redevelopment for Sale at 2448 W 14th Street, Cleveland, Ohio 44113

GEORGE J. POFOK, CCIM, SIOR Principal +1 216 525 1469 gpofok@crescorealestate.com DAVID LEB Vice President +1 216 525 1488 dleb@crescorealestate.com CUSHMAN & WAKEFIELD | CRESCO 6100 Rockside Woods Blvd, Suite 200 Cleveland, Ohio 44131 crescorealestate.com



©2025 Cushman & Wakefield. All rights reserved. The information contained in this communication is strictly confidential. This information has been obtained from sources believed to be reliable but has not been verified. NO WARRANTY OR REPRESENTATION, EXPRESS OR IMPLIED, IS MADE AS TO THE CONDITION OF THE PROPERTY (OR PROPERTIES) REFERENCED HEREIN OR AS TO THE ACCURA