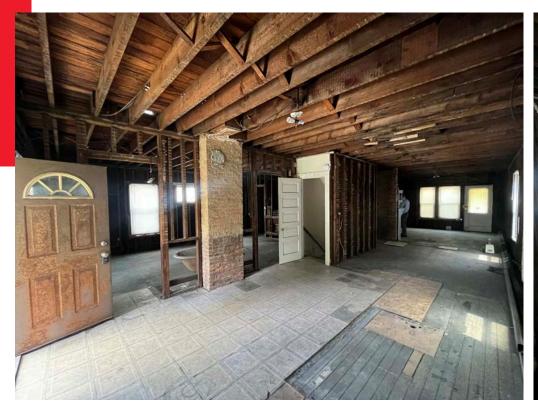

#### HIGHLIGHTS

- Unique 3,536 SF blank canvas redevelopment opportunity located in Tremont
- Potential multifamily, retail, or office conversion
- Located directly across the street from historic Lincoln Park
- Close proximity to new and current redevelopment of residential multifamily and commercial properties
- Walking distance to from the heart of the Tremont neighborhood filled with retail stores, restaurants, and outdoor space
- Quick access to major interstates and Downtown Cleveland
- Property outfitted with 1,680 SF freestanding garage/workshop

#### AVAILABILITY

3,536 SF Shell Condition Building 1,680 SF Garage/Workshop 5.216 SF Total on 0.21 AC Sale Price: \$445,000