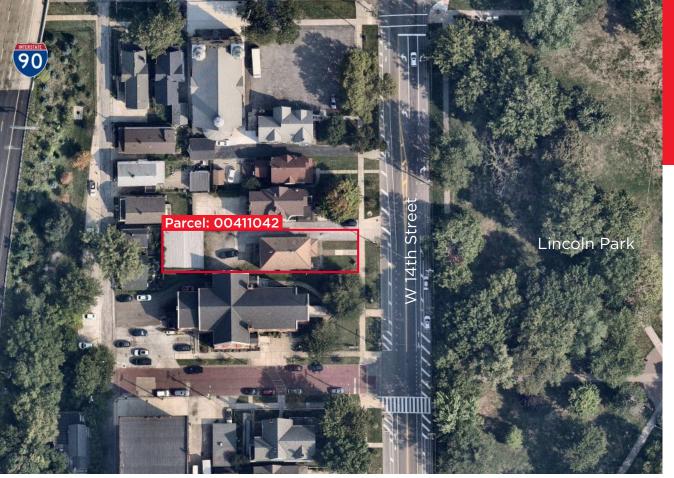

#### HIGHLIGHTS

- Unique 3,536 SF blank canvas redevelopment opportunity located in Tremont
- Potential multifamily, retail, or office conversion
- Located directly across the street from historic Lincoln Park
- Close proximity to new and current redevelopment of residential multifamily and commercial properties
- Walking distance to from the heart of the Tremont neighborhood filled with retail stores, restaurants, and outdoor space
- Quick access to major interstates and Downtown Cleveland
- Property outfitted with 1,680 SF freestanding garage/workshop

#### AVAILABILITY

3,536 SF Shell Condition Building 1,680 SF Garage/Workshop 5.216 SF Total on 0.21 AC Sale Price: \$445,000