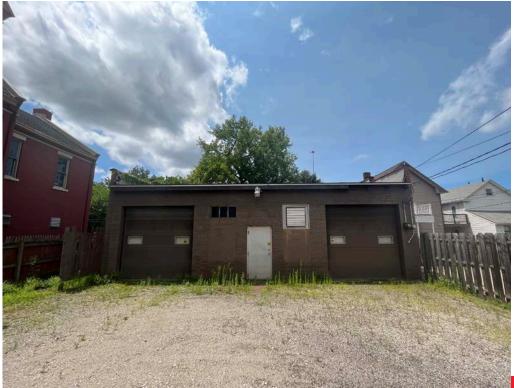

#### HIGHLIGHTS

- Unique 3,536 SF blank canvas redevelopment opportunity located in Tremont
- Potential multifamily, retail, or office conversion
- Located directly across the street from historic Lincoln Park
- Close proximity to new and current redevelopment of residential multifamily and commercial properties
- Walking distance to from the heart of the Tremont neighborhood filled with retail stores, restaurants, and outdoor space
- Quick access to major interstates and Downtown Cleveland
- Property outfitted with 1,680 SF freestanding garage/workshop

#### AVAILABILITY

3,536 SF Shell Condition Building 1,680 SF Garage/Workshop 5.216 SF Total on 0.21 AC Sale Price: \$445,000

## EXTERIOR ELEVATIONS - GARAGE