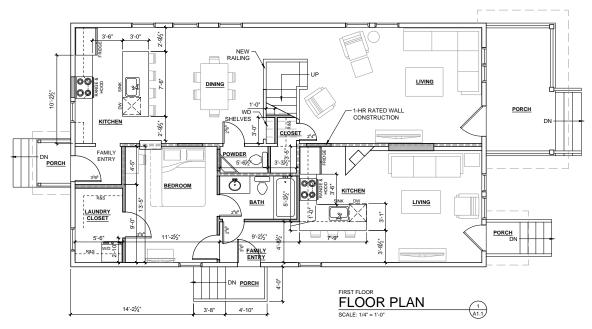

- Unique 3,536 SF blank canvas redevelopment opportunity located in Tremont
- Potential multifamily, retail, or office conversion
- Located directly across the street from historic Lincoln Park
- Close proximity to new and current redevelopment of residential multifamily and commercial properties
- Walking distance to from the heart of the Tremont neighborhood filled with retail stores, restaurants, and outdoor space
- Quick access to major interstates and Downtown Cleveland
- Property outfitted with 1,680 SF freestanding garage/workshop

#### AVAILABILITY

3,536 SF Shell Condition Building 1,680 SF Garage/Workshop 5.216 SF Total on 0.21 AC Sale Price: \$445,000

#### TREMONT

Population Businesses Median Age

Average Income

6,850

242

33.6

\$121,601









# POTENTIAL FLOOR PLAN





## EXTERIOR ELEVATIONS - GARAGE







# GIARAGE SKETCHES





W. 14TH ST GARAGE SECTION N 3/16"=1" O" GRASSPOOTS ARCH 3.25.25"







### Redevelopment for Sale at 2448 W 14th Street, Cleveland, Ohio 44113

GEORGE J. POFOK, CCIM, SIOR Principal +1 216 525 1469 gpofok@crescorealestate.com DAVID LEB Vice President +1 216 525 1488 dleb@crescorealestate.com CUSHMAN & WAKEFIELD | CRESCO 6100 Rockside Woods Blvd, Suite 200 Cleveland, Ohio 44131 crescorealestate.com



©2025 Cushman & Wakefield. All rights reserved. The information contained in this communication is strictly confidential. This information has been obtained from sources believed to be reliable but has not been verified. NO WARRANTY OR REPRESENTATION, EXPRESS OR IMPLIED, IS MADE AS TO THE CONDITION OF THE PROPERTY (OR PROPERTIES