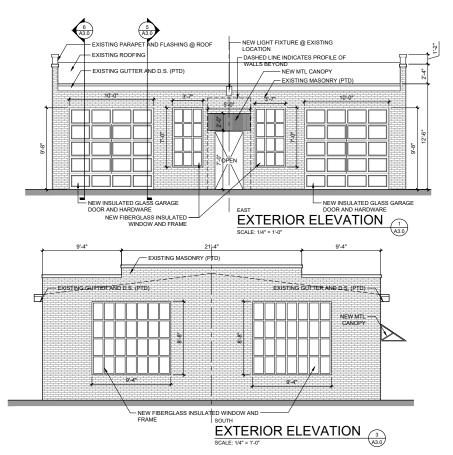

elopment opportunity located in Tremont
- Potential multifamily, retail, or office conversion
- Located directly across the street from historic Lincoln Park
- Close proximity to new and current redevelopment of residential multifamily and commercial properties
- Walking distance to from the heart of the Tremont neighborhood filled with retail stores, restaurants, and outdoor space
- Quick access to major interstates and Downtown Cleveland
- Property outfitted with 1,680 SF freestanding garage/workshop

#### AVAILABILITY

3,536 SF Shell Condition Building 1,680 SF Garage/Workshop 5.216 SF Total on 0.21 AC Sale Price: \$445,000

#### TREMONT

Population Businesses Median Age

Average Income

6,850

242

33.6

\$121,601









# POTENTIAL FLOOR PLAN





## EXTERIOR ELEVATIONS - GARAGE







# GIARAGE SKETCHES





W. 14TH ST GARAGE SECTION N 3/16"=1" O" GRASSPOOTS ARCH 3.25.25"







### Redevelopment for Sale at 2448 W 14th Street, Cleveland, Ohio 44113

GEORGE J. POFOK, CCIM, SIOR Principal +1 216 525 1469 gpofok@crescorealestate.com DAVID LEB Vice President +1 216 525 1488 dleb@crescorealestate.com CUSHMAN & WAKEFIELD | CRESCO 6100 Rockside Woods Blvd, Suite 200 Cleveland, Ohio 44131 crescorealestate.com



©2025 Cushman & Wakefield. All rights reserved. The information contained in this communication is strictly confidential. This information has been obtained from sources believed to be reliable but has not been verified. NO WARRANTY OR REPRESENTATION, EXPRESS OR IMPLIED, IS MADE AS TO THE CONDITION OF THE PROPERTY (OR PROPERTIES) REFERENCED HEREIN OR AS TO THE ACCU