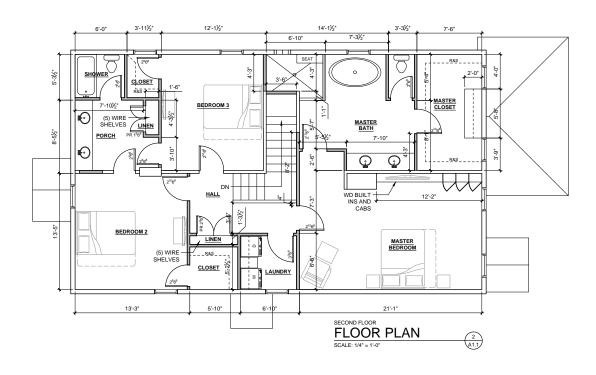

S

- Unique 3,536 SF blank canvas redevelopment opportunity located in Tremont
- Potential multifamily, retail, or office conversion
- Located directly across the street from historic Lincoln Park
- Close proximity to new and current redevelopment of residential multifamily and commercial properties
- Walking distance to from the heart of the Tremont neighborhood filled with retail stores, restaurants, and outdoor space
- Quick access to major interstates and Downtown Cleveland
- Property outfitted with 1,680 SF freestanding garage/workshop

#### AVAILABILITY

3,536 SF Shell Condition Building 1,680 SF Garage/Workshop 5.216 SF Total on 0.21 AC Sale Price: \$445,000

#### TREMONT

Population Businesses Median Age

Average Income

6,850

242

33.6

\$121,601









# POTENTIAL FLOOR PLAN





## EXTERIOR ELEVATIONS - GARAGE







# GIARAGE SKETCHES





W. 14TH ST GARAGE SECTION N 3/16"=1" O" GRASSPOOTS ARCH 3.25.25"







### Redevelopment for Sale at 2448 W 14th Street, Cleveland, Ohio 44113

GEORGE J. POFOK, CCIM, SIOR Principal +1 216 525 1469 gpofok@crescorealestate.com DAVID LEB Vice President +1 216 525 1488 dleb@crescorealestate.com CUSHMAN & WAKEFIELD | CRESCO 6100 Rockside Woods Blvd, Suite 200 Cleveland, Ohio 44131 crescorealestate.com



©2025 Cushman & Wakefield. All rights reserved. The information contained in this communication is strictly confidential. This information has been obtained from sources believed to be reliable but has not been verified. NO WARRANTY OR REPRESENTATION, EXPRESS OR IMPLIED, IS MADE AS TO THE CONDITION OF THE PROPERTY (OR PROPERTI