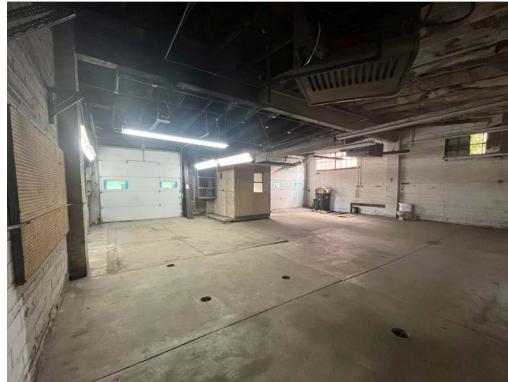

#### HIGHLIGHTS

- Unique 3,536 SF blank canvas redevelopment opportunity located in Tremont
- Potential multifamily, retail, or office conversion
- Located directly across the street from historic Lincoln Park
- Close proximity to new and current redevelopment of residential multifamily and commercial properties
- Walking distance to from the heart of the Tremont neighborhood filled with retail stores, restaurants, and outdoor space
- Quick access to major interstates and Downtown Cleveland
- Property outfitted with 1,680 SF freestanding garage/workshop

#### AVAILABILITY

3,536 SF Shell Condition Building 1,680 SF Garage/Workshop 5.216 SF Total on 0.21 AC Sale Price: \$445,000