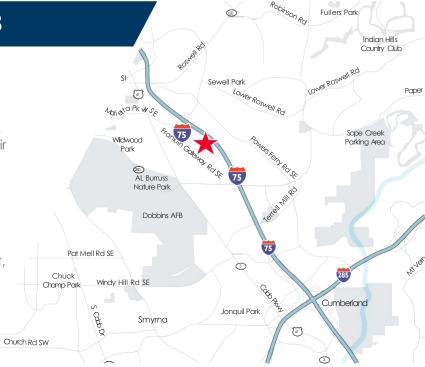

# **Gateway Oaks**

885 Franklin Road, Suite 310 Marietta, GA 30067

- 7,498 SF Available Suite 310
- Located near Atlanta United FC Training Ground, Home Depot Corporate Headquarters, Dobbins Air Force Base and only 3.9 miles to The Battery Atlanta/Truist Park.
- 3.4/1,000 SF parking ratio
- Immediate access to Cobb Galleria via I-75,
   I-285 and Cobb Parkway
- Hartsfield-Jackson Atlanta International Airport, 25 miles