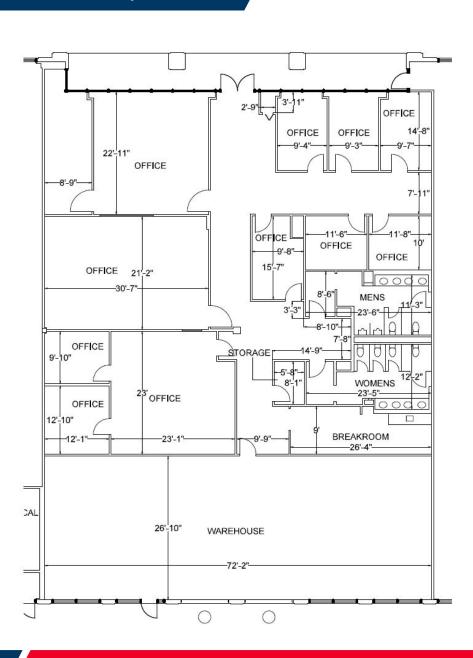

## FLOOR PLAN: Suite 310 - 7,498 SF

- 7,498 SF
- 4 Private offices on glass
- 3 Private interior offices
- Two private interior offices overseeing a 523 SF workstation
- Conference room
- Breakroom
- Storage closet
- 2,025 SF Warehouse with 2 grade-level doors
- Clear height 15' 4"