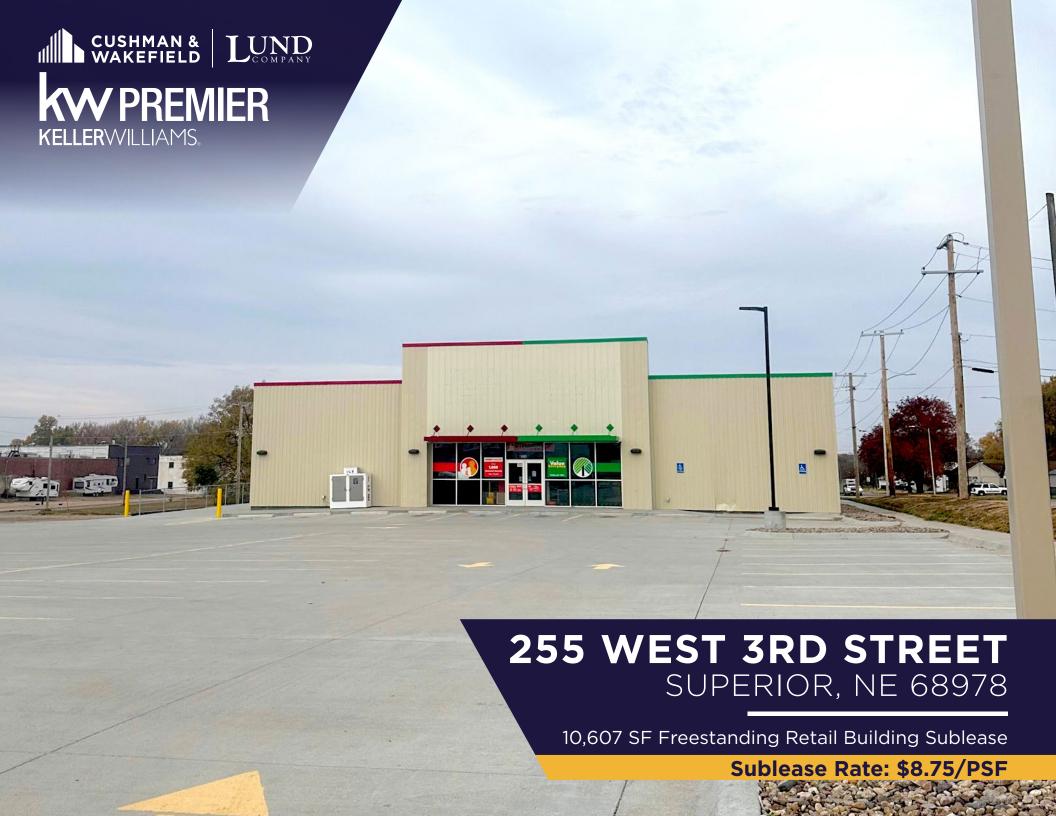

#### PROPERTY OVERVIEW

10,607 SF former Family Dollar available for sublease. Located along the main thoroughfare in Superior, this site provides great access and visibility to over 1,000 vehicles per day. Close proximity to several local, regional and national users such as Ace Hardware, Bomgaars, Subway, and Dollar General. Built in 2021 with plenty of parking, take advantage of one of the best retail opportunities in the region. Lease rate includes taxes. Tenant is responsible for CAMs and Insurance.

#### **PROPERTY HIGHLIGHTS**

Sublease Rate \$8.75 PSF MG Lease Expiration 3/31/2032

Building Size 10,607 SF

Year Built 2021

Site Area 0.98 AC

Zoning Commercial