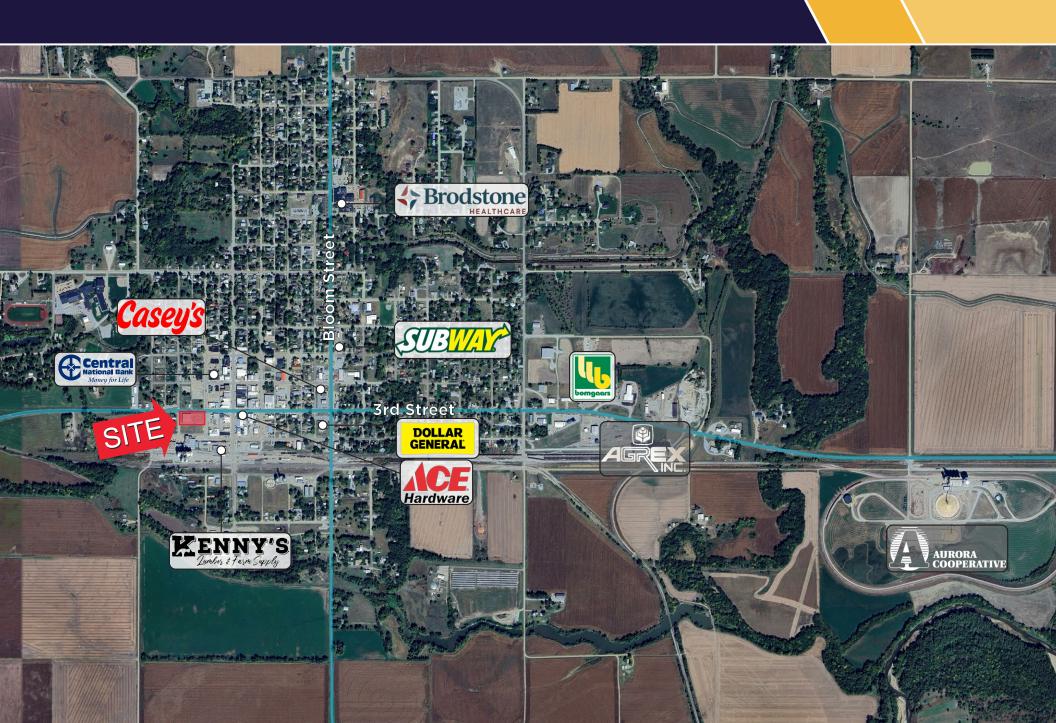

#### PROPERTY OVERVIEW

10,607 SF former Family Dollar available for sublease. Located along the main thoroughfare in Superior, this site provides great access and visibility to over 1,000 vehicles per day. Close proximity to several local, regional and national users such as Ace Hardware, Bomgaars, Subway, and Dollar General. Built in 2021 with plenty of parking, take advantage of one of the best retail opportunities in the region. Lease rate includes taxes. Tenant is responsible for CAMs and Insurance.