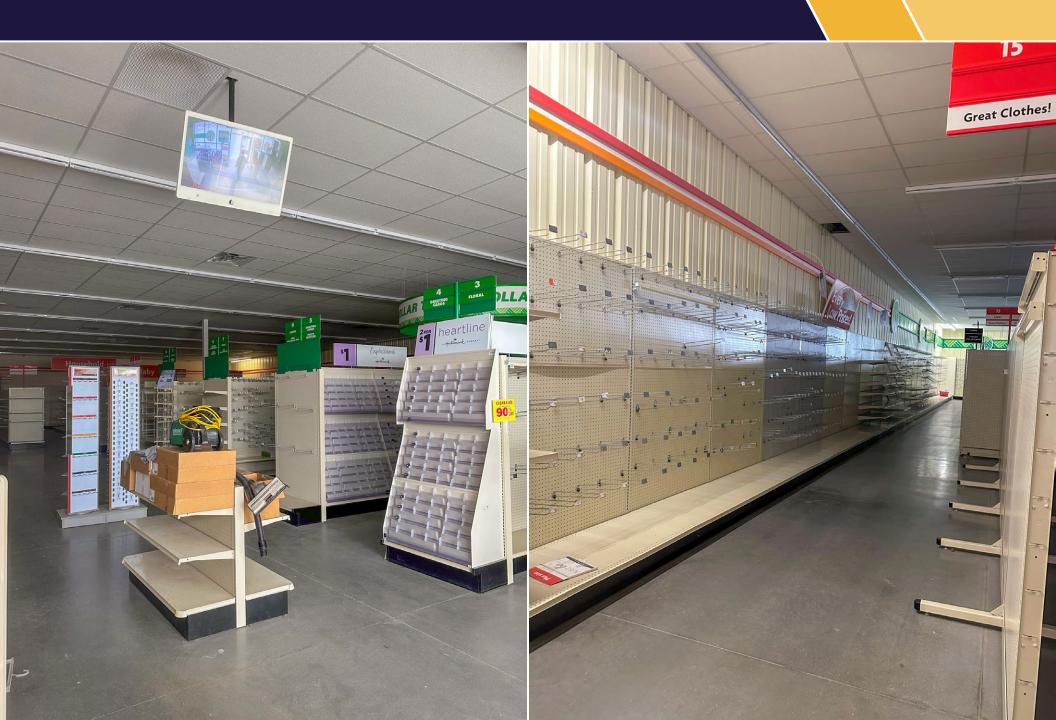

#### PROPERTY OVERVIEW

10,607 SF former Family Dollar available for sublease. Located along the main thoroughfare in Superior, this site provides great access and visibility to over 1,000 vehicles per day. Close proximity to several local, regional and national users such as Ace Hardware, Bomgaars, Subway, and Dollar General. Built in 2021 with plenty of parking, take advantage of one of the best retail opportunities in the region. Lease rate includes taxes. Tenant is responsible for CAMs and Insurance.



#### **PROPERTY HIGHLIGHTS**

Sublease Rate \$8.75 PSF MG Lease Expiration 3/31/2032

Building Size 10,607 SF

Year Built 2021

Site Area 0.98 AC

Zoning Commercial

## **PHOTOS**



### **PHOTOS**



# **FLOOR** 16'-1" **PLAN** 89'-9<u>1</u>" 95'-8<mark>1</mark>" 6'-5" 8'-10"