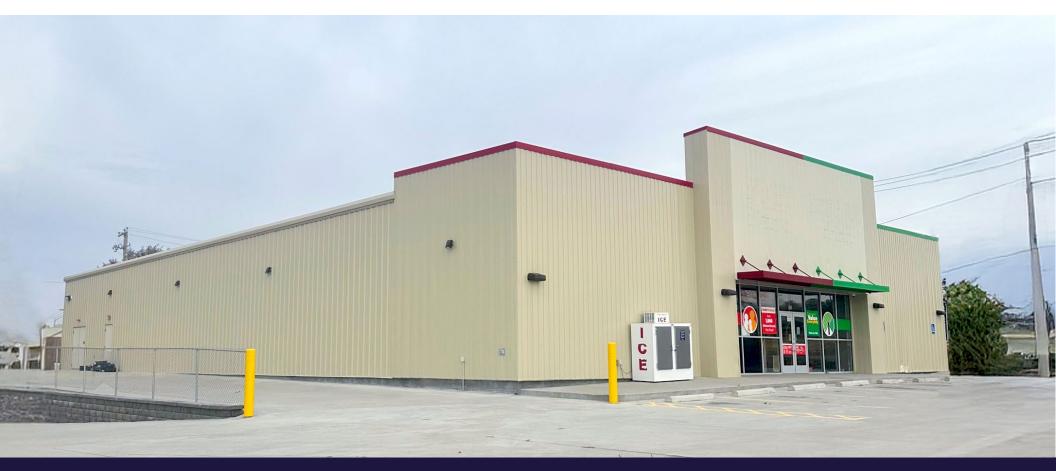

#### PROPERTY OVERVIEW

10,607 SF former Family Dollar available for sublease. Located along the main thoroughfare in Superior, this site provides great access and visibility to over 1,000 vehicles per day. Close proximity to several local, regional and national users such as Ace Hardware, Bomgaars, Subway, and Dollar General. Built in 2021 with plenty of parking, take advantage of one of the best retail opportunities in the region. Lease rate includes taxes. Tenant is responsible for CAMs and Insurance.



#### **PROPERTY HIGHLIGHTS**

Sublease Rate \$8.75 PSF MG Lease Expiration 3/31/2032

Building Size 10,607 SF

Year Built 2021

Site Area 0.98 AC

Zoning Commercial

## **PHOTOS**



### **PHOTOS**



# **FLOOR** 16'-1" **PLAN** 89'-9<u>1</u>" 95'-8<mark>1</mark>" 6'-5" 8'-10"