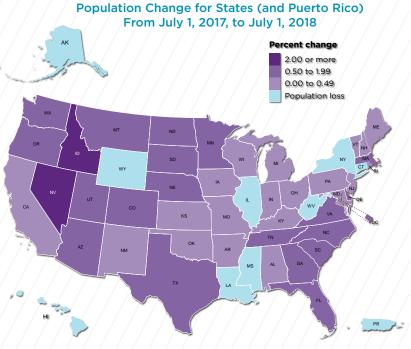

### IDAHO IS ONE OF THE NATION'S FASTEST GROWING STATES

United States

CLICK HERE TO DOWNLOAD THE COMPLETE CITY OF MERIDIAN OVERVIEW: https://meridiancity.org/business/economic-development/

CONTACT AGENT: