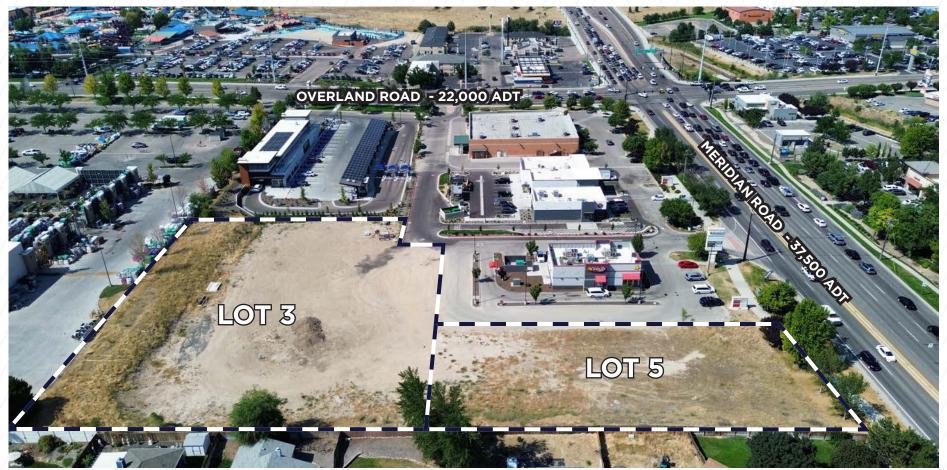

## 1823 S. MERIDIAN ROAD MERIDIAN, ID 83642

FOR SALE

MERIDIAN DEVELOPMENT LAND

LOT 5

LOT 3

RLAND ROAL

MERIDIAN ROAD

#### **PROPERTY FEATURES**

| Price:         | LOT 5 - \$980,000 (\$30.00/SF)<br>LOT 3 - \$1,191,798 (\$18.00/SF) |
|----------------|--------------------------------------------------------------------|
| Lot Size:      | LOT 5 - 0.75 acres (32,670 SF)<br>LOT 3 - 1.52 acres (66,211 SF)   |
| Zoning:        | C-G Commercial                                                     |
| Parcel Number: | R5652350065 & R5652350075                                          |
| Utilities:     | All available to site                                              |
| Location:      | SWC of Overland & Meridian Rd.                                     |