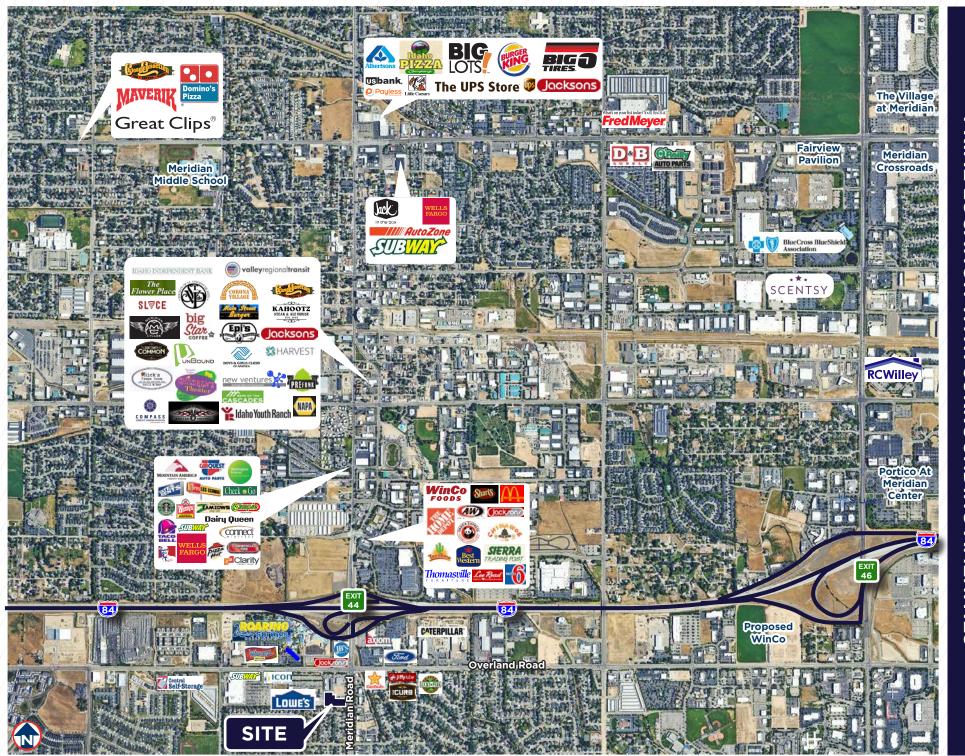

#### YOU'RE NEVER FAR AWAY FROM THE REST OF THE WORLD

Meridian is strategically located in the heart of the Boise Metro and the diverse Pacific Northwest. The Treasure Valley is ripe with opportunities for entrepreneurs and start-ups, as well as established businesses. Come see where your place will be.

### **OFFICE? INDUSTRIAL? RETAIL? YES**

With more than 16 million square feet of commercial real estate, Meridian offers spaces to suit any business operation. Class A office and medical buildings, manufacturing facilities and industrial parks, bustling retail centers, and land ready for development make up Meridian's robust business community.