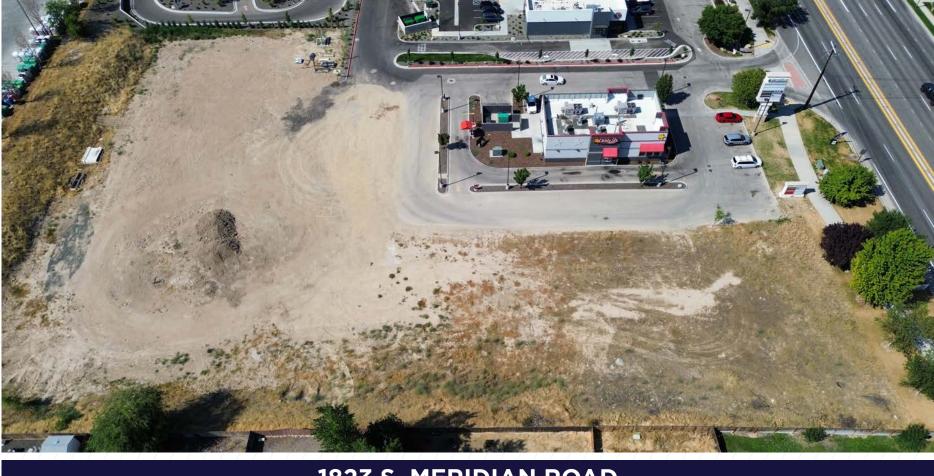

### UNOBSTRUCTED VISIBILITY

1823 S. MERIDIAN ROAD

PRIME **LOCATION WITH** SURROUNDING AMENITIES

### **1823 S. MERIDIAN ROAD** MERIDIAN, ID 83642