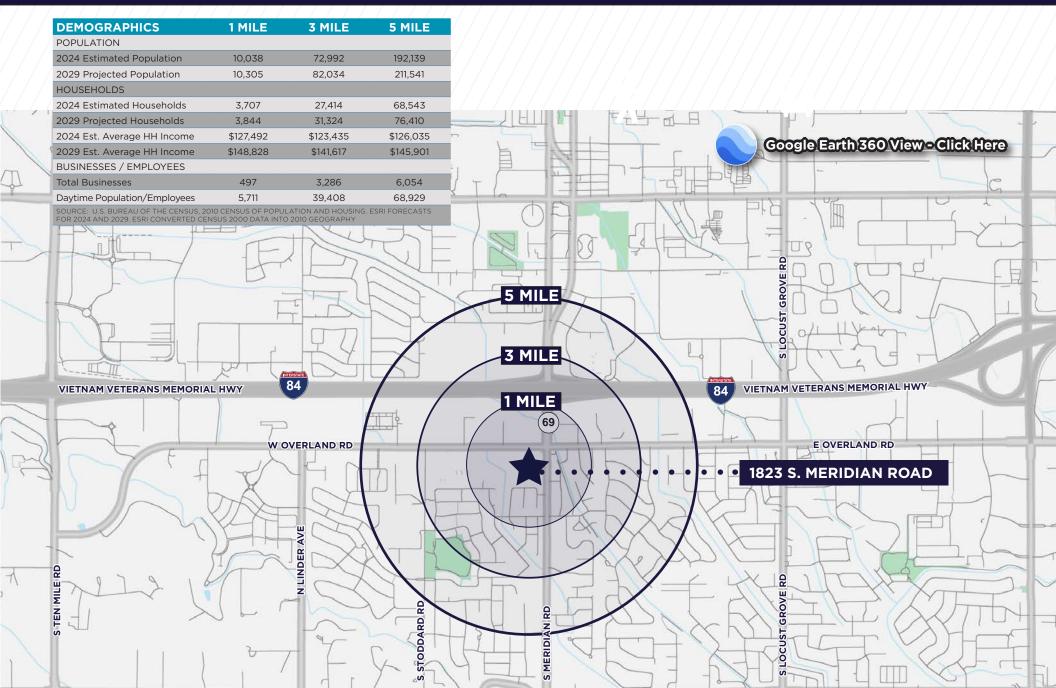

### UNOBSTRUCTED VISIBILITY

1823 S. MERIDIAN ROAD

PRIME **LOCATION WITH** SURROUNDING AMENITIES

### **1823 S. MERIDIAN ROAD** MERIDIAN, ID 83642