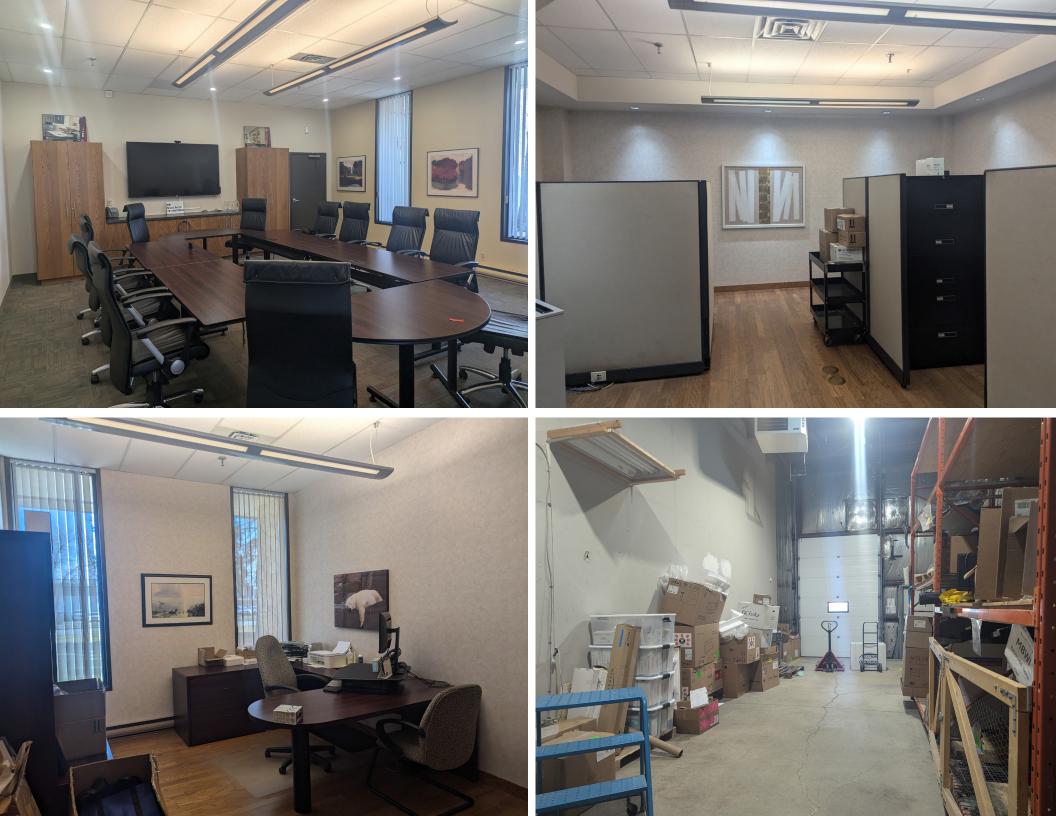

# **PROPERTY HIGHLIGHTS**

• The space is comprised of approximately 80% built out office and 20% open warehouse

**IGU Financial Services** 

- Corner unit with an abundance of natural light
- Office layout features two private offices, boardroom, open work area, open storage area and a kitchenette
- Warehouse features 15' clear ceilings, one 8'x12' grade loading door and bonus mezzanine space for additional storage
- Fully Sprinklered
- Ample parking available on-site
- Available January 2025