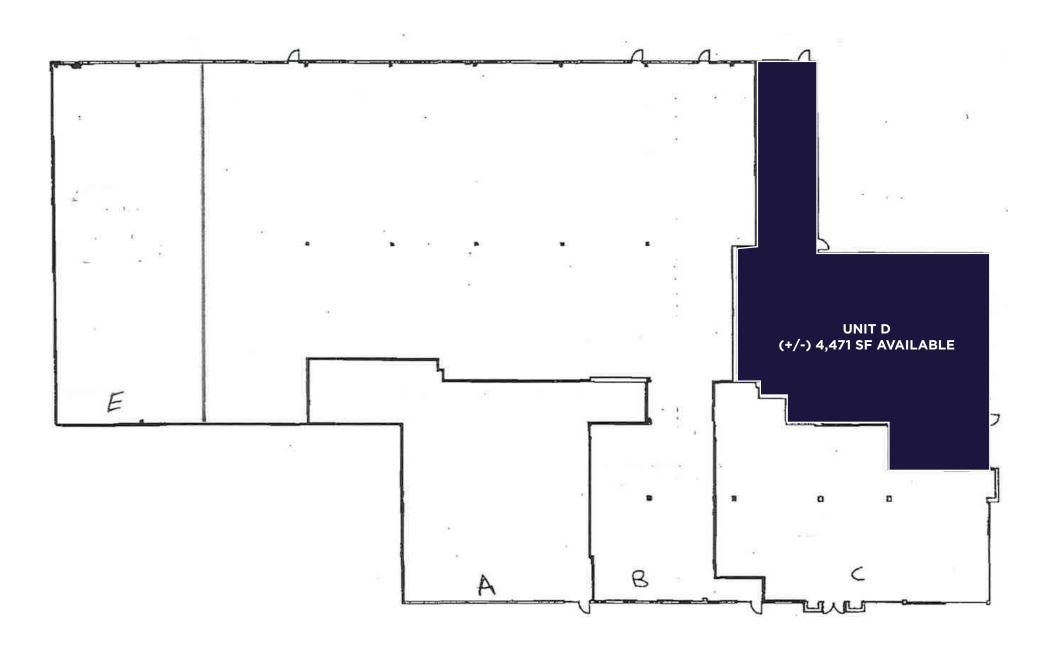

### (+/-) 4,471 SF AVAILABLE

ORLAY ST

YOUR SIGN HERE

MURRAY PARK RD

1949194

## SITE PLAN