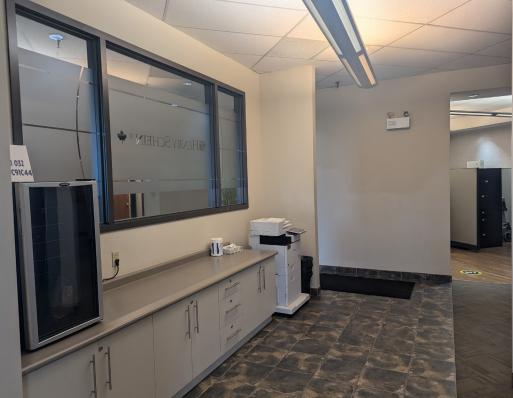

# **PROPERTY HIGHLIGHTS**

• The space is comprised of approximately 80% built out office and 20% open warehouse

**IGU Financial Services** 

- Corner unit with an abundance of natural light
- Office layout features two private offices, boardroom, open work area, open storage area and a kitchenette
- Warehouse features 15' clear ceilings, one 8'x12' grade loading door and bonus mezzanine space for additional storage
- Fully Sprinklered
- Ample parking available on-site
- Available January 2025