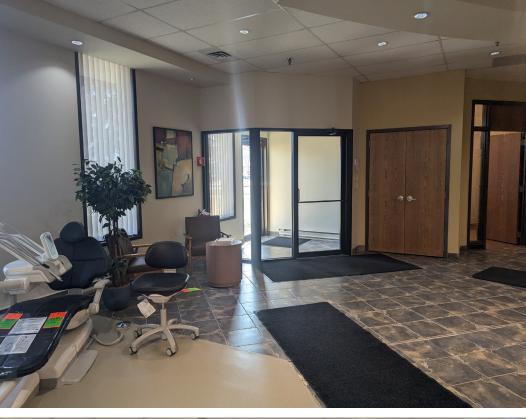

# **PROPERTY HIGHLIGHTS**

• The space is comprised of approximately 80% built out office and 20% open warehouse

**IGU Financial Services** 

- Corner unit with an abundance of natural light
- Office layout features two private offices, boardroom, open work area, open storage area and a kitchenette
- Warehouse features 15' clear ceilings, one 8'x12' grade loading door and bonus mezzanine space for additional storage
- Fully Sprinklered
- Ample parking available on-site
- Available January 2025