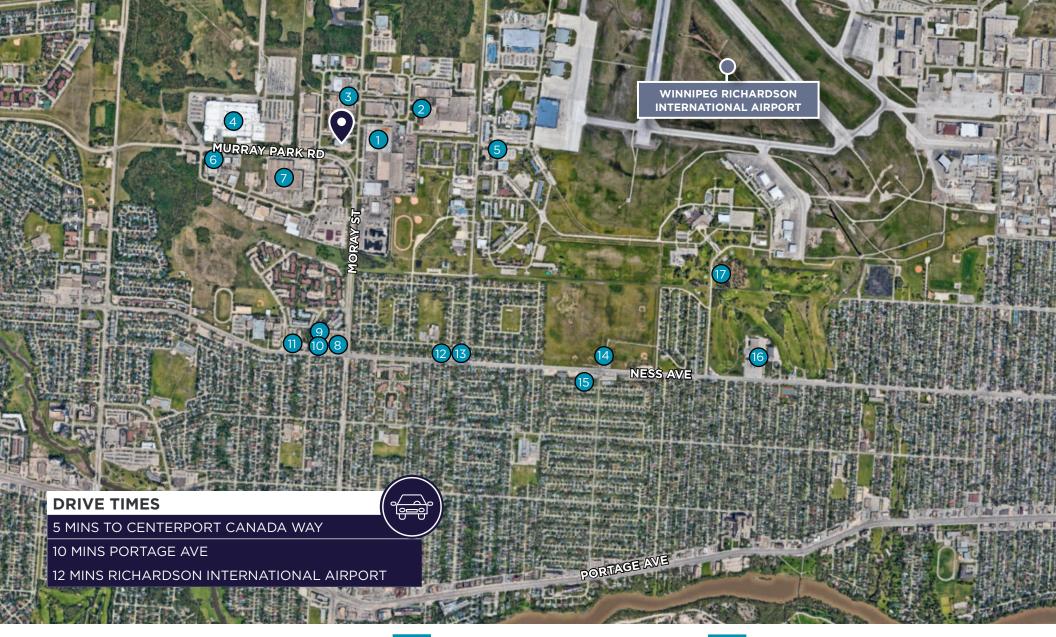

#### LOCAL AMENITIES

- 1 MACDON INDUSTRIES LTD
- 2 WINPAK LIMITED
- 3 EASTSIDE MORAY COLLISION & GLASS
- 4 BOEING CANADA
- 5 CFB WINNIPEG

- 6 SUNWEST SCREEN GRAPHICS
  7 THE NORTHWEST COMPANY
  8 MCDONALD'S
  9 TACO TIME
  10 SUBWAY
  - DOLLARAMA

- 12 TOTAL WRAPTURE MEDI SPA
- 13 RED RIVER CO-OP GAS
- 14 TIM HOTRONS
- 15 NESS AUTO SERVICE
- 16 ST JAMES CIVIC CENTRE
- 17 AIR FORCE HERITAGE MUSEUM