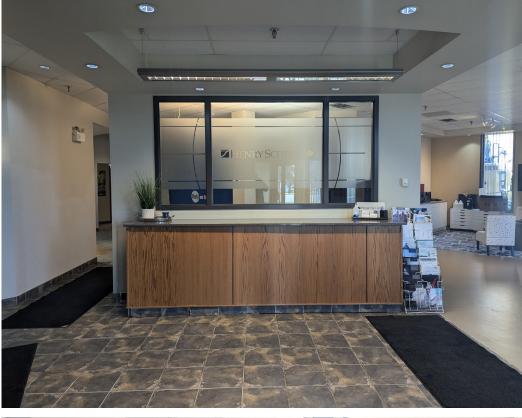

# **PROPERTY HIGHLIGHTS**

• The space is comprised of approximately 80% built out office and 20% open warehouse

**IGU Financial Services** 

- Corner unit with an abundance of natural light
- Office layout features two private offices, boardroom, open work area, open storage area and a kitchenette
- Warehouse features 15' clear ceilings, one 8'x12' grade loading door and bonus mezzanine space for additional storage
- Fully Sprinklered
- Ample parking available on-site
- Available January 2025