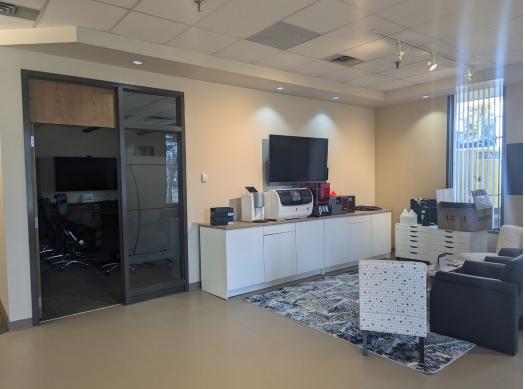

# **PROPERTY HIGHLIGHTS**

• The space is comprised of approximately 80% built out office and 20% open warehouse

**IGU Financial Services** 

- Corner unit with an abundance of natural light
- Office layout features two private offices, boardroom, open work area, open storage area and a kitchenette
- Warehouse features 15' clear ceilings, one 8'x12' grade loading door and bonus mezzanine space for additional storage
- Fully Sprinklered
- Ample parking available on-site
- Available January 2025