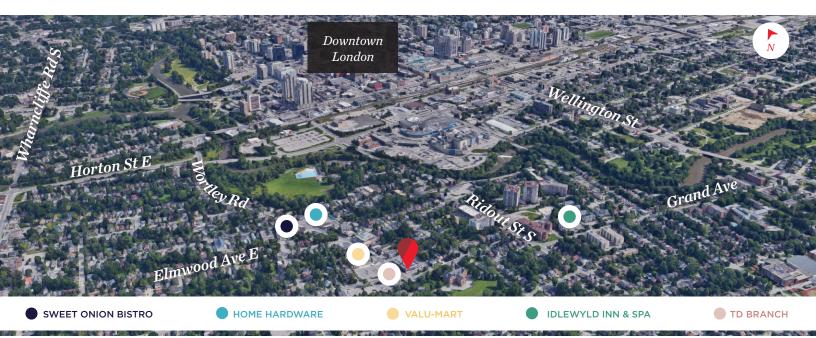

- Very competitive lease rate
- Situated at Wortley Road and Elmwood Avenue East
- Passenger elevator access to all floors including the lower level
- Other tenants in the building include: The Wortley Roadhouse, Lifemark Physio, Old South Maternity Care, Your Hearing Clinic, Wortley Village Family Medical, Pharmasave, MVA Pain Clinic, Dryburgh Chiropractic etc.