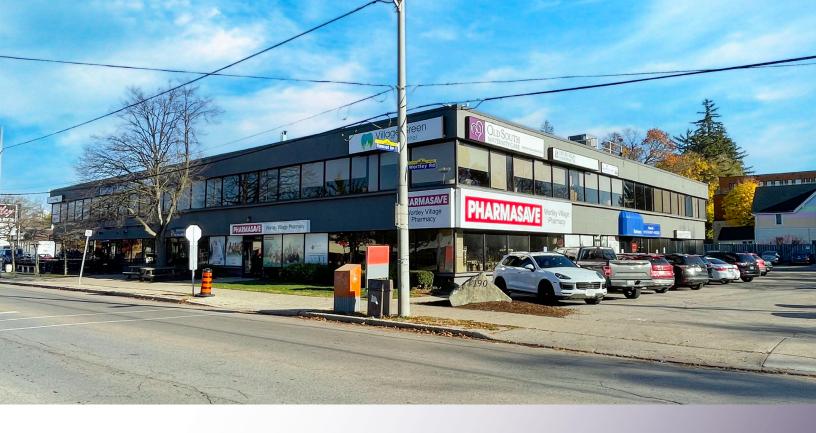

FOR LEASE | PRIME OFFICE/RETAIL/COMMERCIAL/MEDICAL BUILDING

## PROPERTY HIGHLIGHTS

Prime professional office/retail/commercial/medical building for lease located in the heart of Wortley Village

| AVAILABLE SPACE | ASKING RENT                                                        | ADDITIONAL RENT                                                                                                                                                             |
|-----------------|--------------------------------------------------------------------|-----------------------------------------------------------------------------------------------------------------------------------------------------------------------------|
| 1,227 SF        | \$5.00 PSF Net                                                     | \$13.82 PSF*                                                                                                                                                                |
|                 |                                                                    |                                                                                                                                                                             |
|                 | \$5.00 PSF Net                                                     |                                                                                                                                                                             |
| 1,183 SF        | \$5.00 PSF Net                                                     | \$13.82 PSF*                                                                                                                                                                |
| 1,818 SF        | \$5.00 PSF Net                                                     | \$13.82 PSF*                                                                                                                                                                |
|                 |                                                                    |                                                                                                                                                                             |
|                 | \$5.00 PSF Net                                                     |                                                                                                                                                                             |
| 1,171 SF        | \$12.50 PSF Net                                                    | \$13.82 PSF*                                                                                                                                                                |
|                 | 1,227 SF  1,096 SF  3,117 SF  1,183 SF  1,818 SF  1,834 SF  514 SF | 1,227 SF \$5.00 PSF Net  1,096 SF \$5.00 PSF Net  3,117 SF \$5.00 PSF Net  1,183 SF \$5.00 PSF Net  1,818 SF \$5.00 PSF Net  1,834 SF \$5.00 PSF Net  514 SF \$5.00 PSF Net |

- Very competitive lease rate
- Situated at Wortley Road and Elmwood Avenue East
- Passenger elevator access to all floors including the lower level
- Other tenants in the building include: The Wortley Roadhouse, Lifemark Physio, Old South Maternity Care, Your Hearing Clinic, Wortley Village Family Medical, Pharmasave, MVA Pain Clinic, Dryburgh Chiropractic etc.