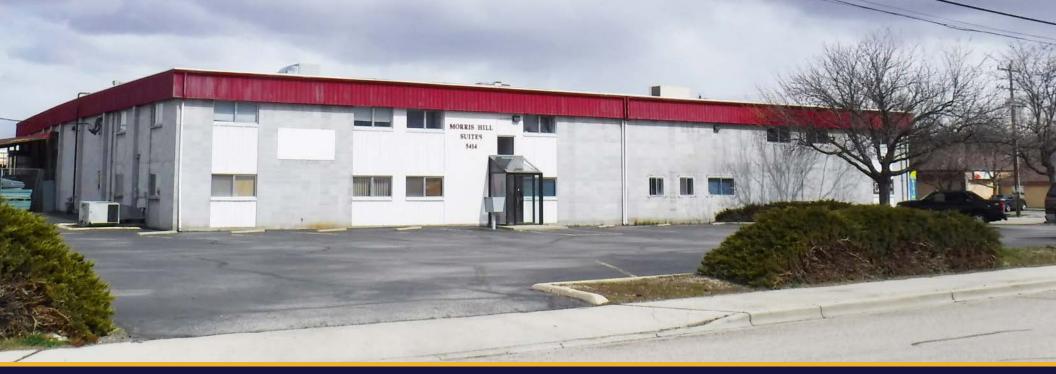

## FOR SALE 25,200 SF AVAILABLE

### 5414 WEST MORRIS HILL RD. BOISE, IDAHO 83706

SALE PRICE: **\$3,750,000.00** 