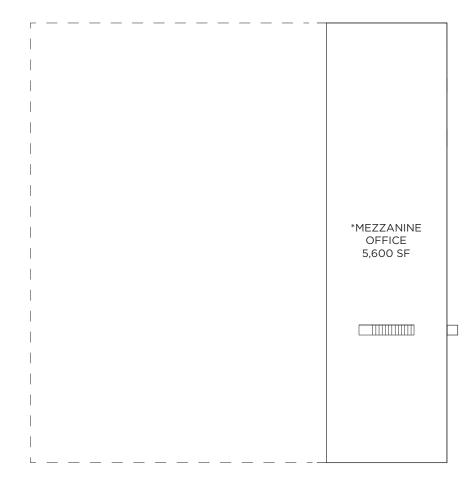

#### SECOND LEVEL

FIRST LEVEL

| MAIN OFFICE       | 5,600 SF  |
|-------------------|-----------|
| *MEZZANINE OFFICE | 5,600 SF  |
| WAREHOUSE         | 14,000 SF |
| СВА               | 25,200 SF |

\* Fully Finished