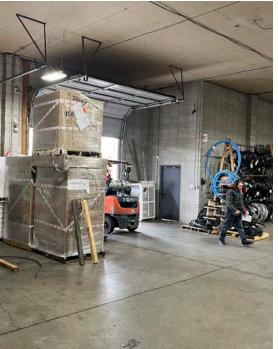

## PROPERTY **HIGHLIGHTS**

#### WAREHOUSE:

- Clear height: 16'
- 1 (14'x14') grade level door
- 2 (10'x11') dock high doors
- 1 (12'x10') dock high door

- MAIN OFFICE:
- ±11,200 SF 2 Levels
- 2 store front doors
- Potential for 2 suites
- Restroom core on each level
- Some New HVAC units installed in 2024
- 1,200 amps with 240V power