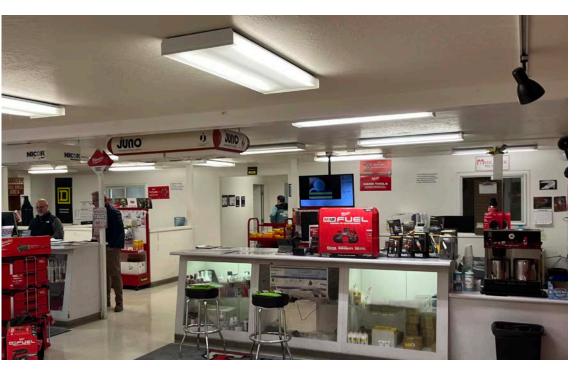

#### WAREHOUSE:

- Clear height: 16'
- 1 (14'x14') grade level door
- 2 (10'x11') dock high doors
- 1 (12'x10') dock high door

- MAIN OFFICE:
- ±11,200 SF 2 Levels
- 2 store front doors
- Potential for 2 suites
- Restroom core on each level
- Some New HVAC units installed in 2024
- 1,200 amps with 240V power