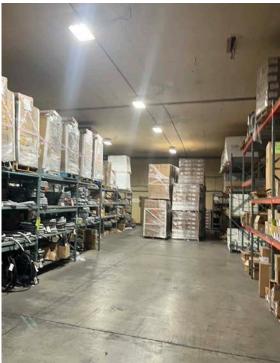

## PROPERTY **HIGHLIGHTS**

#### WAREHOUSE:

- Clear height: 16'
- 1 (14'x14') grade level door
- 2 (10'x11') dock high doors
- 1 (12'x10') dock high door

- MAIN OFFICE:
- ±11,200 SF 2 Levels
- 2 store front doors
- Potential for 2 suites
- Restroom core on each level
- Some New HVAC units installed in 2024
- 1,200 amps with 240V power