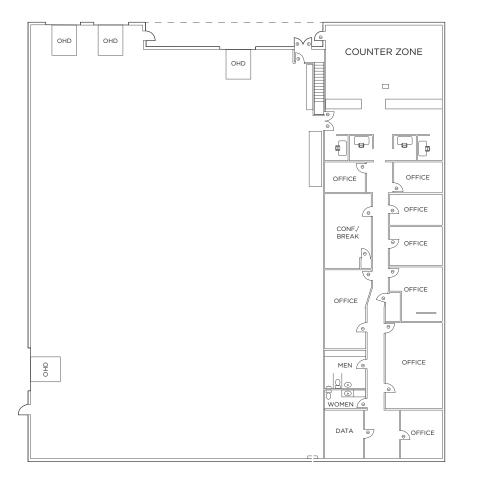

#### SECOND LEVEL

FIRST LEVEL

| MAIN OFFICE       | 5,600 SF  |
|-------------------|-----------|
| *MEZZANINE OFFICE | 5,600 SF  |
| WAREHOUSE         | 14,000 SF |
| СВА               | 25,200 SF |

\* Fully Finished