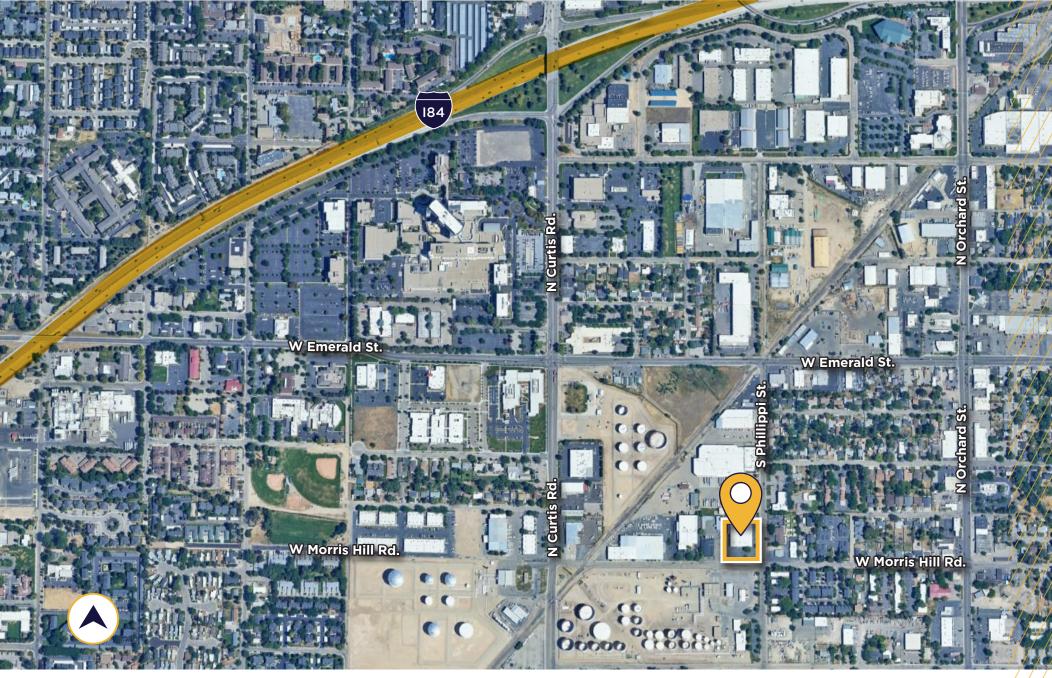

### 5414 WEST MORRIS HILL RD. BOISE, IDAHO 83706

SALE PRICE: **\$3,750,000.00** 

#### R5161000014

Parcel Number

1973

Year Built

14,000 SF Warehouse 5,600 SF Main Level Office 5,600 SF 2nd Level Office **25,200 SF TOTAL** 

**Building Size** 

#### **1.57 ACRES**

Lot Size

#### I-1 (LIGHT INDUSTRIAL)

Zoning Classification