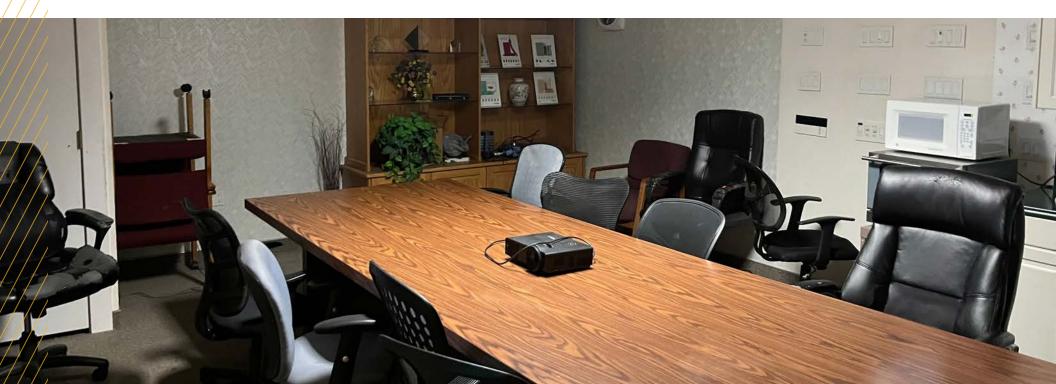

#### WAREHOUSE:

- Clear height: 16'
- 1 (14'x14') grade level door
- 2 (10'x11') dock high doors
- 1 (12'x10') dock high door

- MAIN OFFICE:
- ±11,200 SF 2 Levels
- 2 store front doors
- Potential for 2 suites
- Restroom core on each level
- Some New HVAC units installed in 2024
- 1,200 amps with 240V power