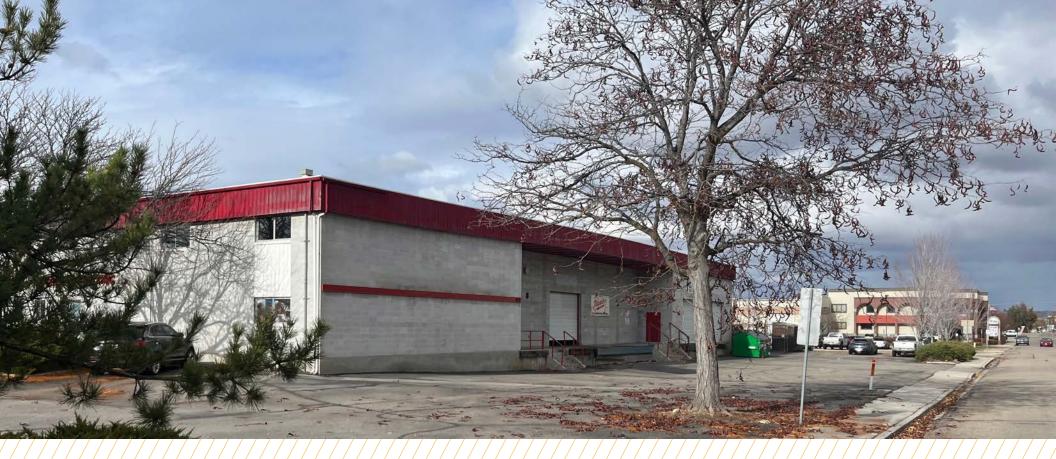

## FOR SALE 25,200 SF AVAILABLE

### 5414 WEST MORRIS HILL RD. BOISE, IDAHO 83706

SALE PRICE: **\$3,750,000.00** 

#### WAREHOUSE:

- Clear height: 16'
- 1 (14'x14') grade level door
- 2 (10'x11') dock high doors
- 1 (12'x10') dock high door

- MAIN OFFICE:
- ±11,200 SF 2 Levels
- 2 store front doors
- Potential for 2 suites
- Restroom core on each level
- Some New HVAC units installed in 2024
- 1,200 amps with 240V power