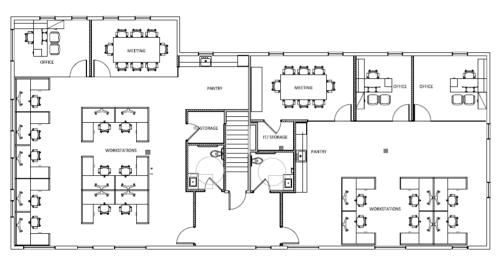

#### 251 Riverside Avenue

2<sup>nd</sup> Floor 3,250 SF - Test Fit Shown

251 RIVERSIDE SECOND FLR | MARKETING TESTFIT