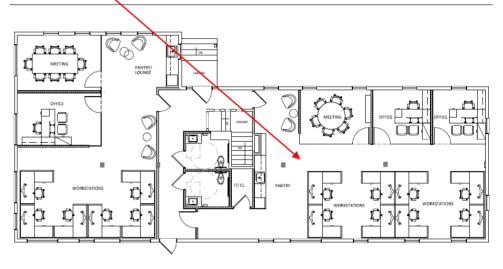

#### 251 Riverside Avenue

1st Floor

1,600 SF - Test Fit Shown

251 RIVERSIDE FIRST FLR | MARKETING TESTFIT 250 RIVERSIDE AVE WESTPORT, CT 08880 PROJECT A: 22024

FOR LEASING INFORMATION, PLEASE CONTACT:

Adam Klimek 203 326 5856 adam.klimek@cushwake.com Cushman & Wakefield of Connecticut, Inc. 107 Elm Street, 8th Floor Stamford CT 06901