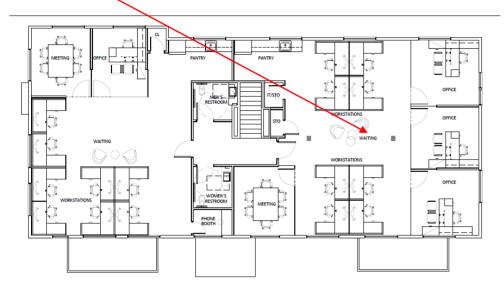

#### 253 Riverside Avenue

2<sup>nd</sup> Floor

1,772 SF Test Fit Shown

253 RIVERSIDE SECOND FLR | MARKETING TESTFIT

253 Riverside Avenue

1st Floor

2,966 SF - Test Fit Shown

253 RIVERSIDE FIRST FLR | MARKETING TESTFIT