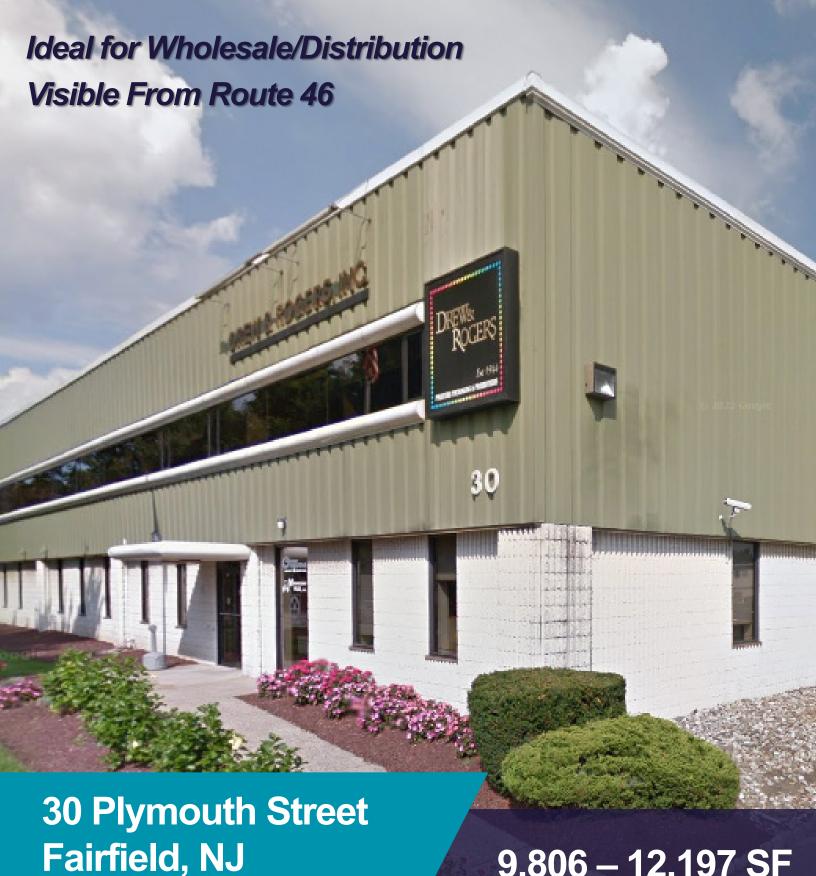

## 30 Plymouth Street Fairfield, NJ

## **Space Highlights**

- 9,806 12,197 SF Available
- 2,391 4,782 SF Office
- 2 Tailgates w/Edge of Docks
- 22' Clear
- Wet Sprinkler
- 24 Parking Spaces (Expandable)
- 30' x 40' Column Spacing
- 400 Amps Power
- One block from Route 46 and minutes from Routes 80, 287 and 280