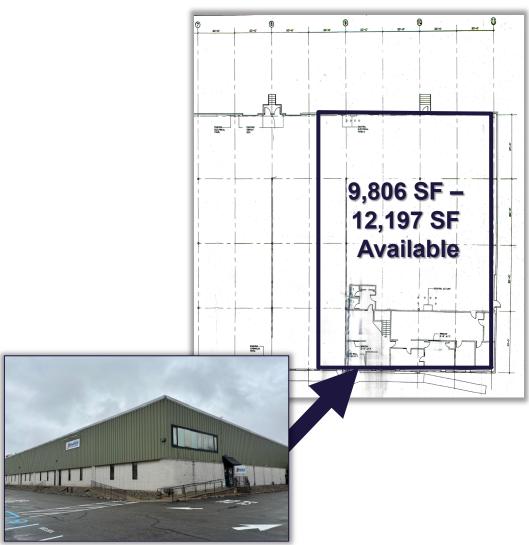

## **Space Highlights**

- 9,806 12,197 SF Available
- 2,391 4,782 SF Office
- 2 Tailgates w/Edge of Docks
- 22' Clear
- Wet Sprinkler
- 24 Parking Spaces (Expandable)
- 30' x 40' Column Spacing
- 400 Amps Power
- One block from Route 46 and minutes from Routes 80, 287 and 280