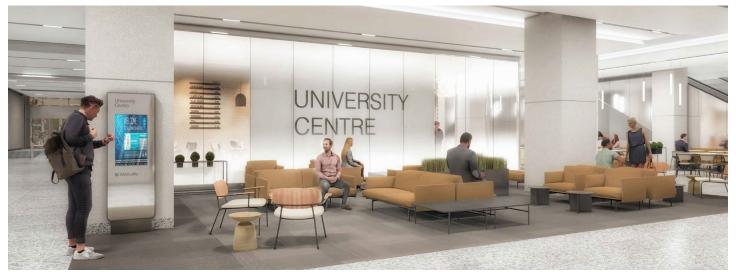

# INTERIOR PHOTOS

# **Highlights**

- Unit 108 benefits from University street frontage and is well suited for food and beverage
- Unit 109 is positioned at the front of the building lobby with the potential to demise the unit.
- Unit 106 is a small format white boxed unit
- Building lobby has been recently renovated and includes lobby seating for food and beverage tenants
- Building co-tenants include Pi Co Pizza, Staples, and Mos Mos
- Ability to combine Suite 104 and 105 to 1,398 SF