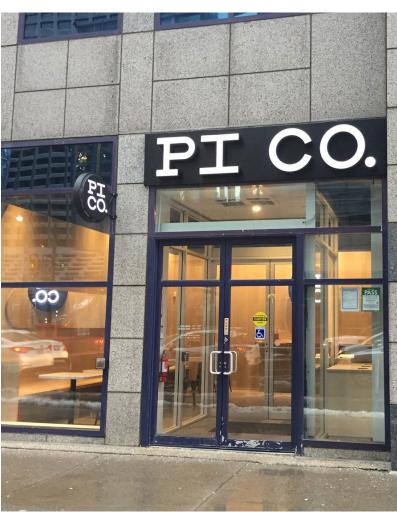

# **Highlights**

- Unit 108 benefits from University street frontage and is well suited for food and beverage
- Unit 109 is positioned at the front of the building lobby with the potential to demise the unit.
- Unit 106 is a small format white boxed unit
- Building lobby has been recently renovated and includes lobby seating for food and beverage tenants
- Building co-tenants include Pi Co Pizza, Staples, and Mos Mos
- Ability to combine Suite 104 and 105 to 1,398 SF

### **Neighbourhood** Amenities

- 1. Staples
- 2. Mos Mos Coffee
- 3. Starbucks
- 4. Pi Co
- 5. Rolltation
- 6. Ali Baba's
- 7. Duke of Cornwall
- 8. Avenue Café + Bistro
- 9. Thai Express
- 10. Chipotle
- 11. Sweetie Pie
- 12. Tim Hortons
- 13. Café Plenty
- 14. Sansotei Ramen
- 15. Hemispheres Restaurant & Bistro
- 16. Pizzaiolo
- 17. The Library Specialty Coffee
- 18. The Printing House
- 19. DoubleTree by Hilton Hotel Toronto Downtown
- 20. Ontario Court of Justice