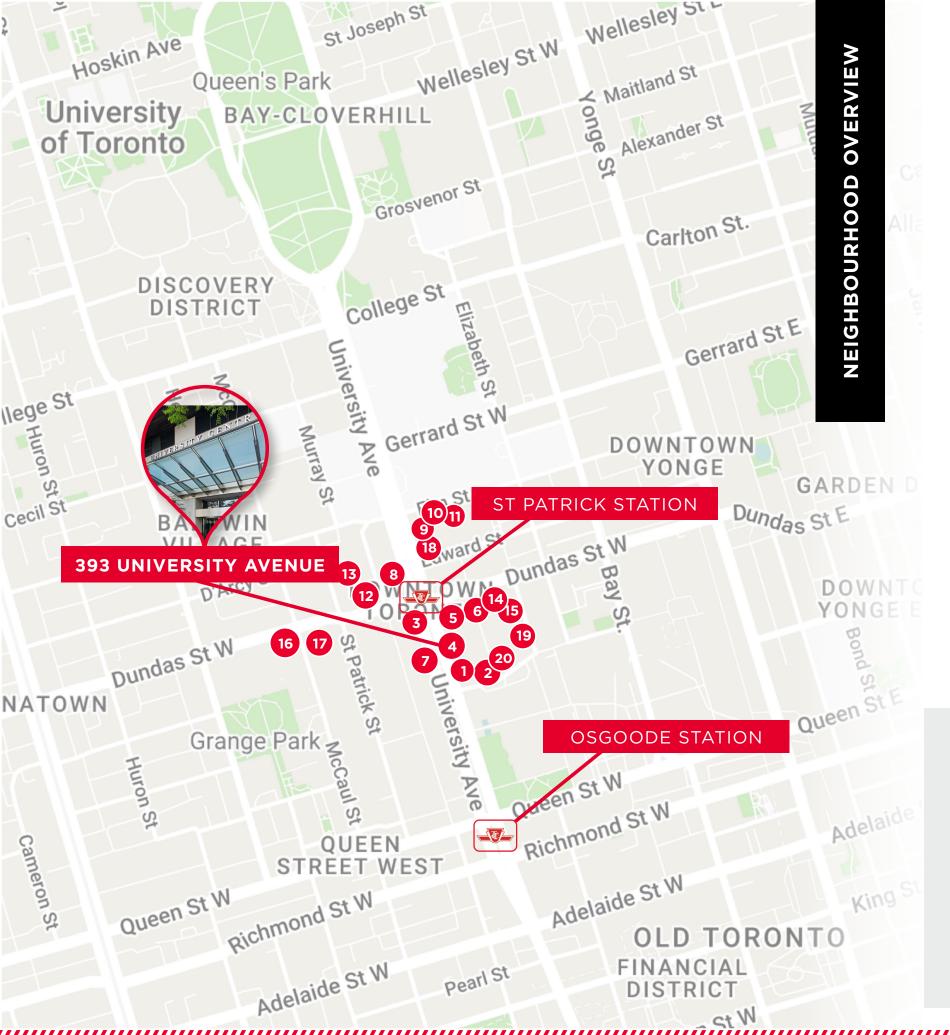

### **Neighbourhood** Amenities

- 1. Staples
- 2. Mos Mos Coffee
- 3. Starbucks
- 4. Pi Co
- 5. Rolltation
- 6. Ali Baba's
- 7. Duke of Cornwall
- 8. Avenue Café + Bistro
- 9. Thai Express
- 10. Chipotle
- 11. Sweetie Pie
- 12. Tim Hortons
- 13. Café Plenty
- 14. Sansotei Ramen
- 15. Hemispheres Restaurant & Bistro
- 16. Pizzaiolo
- 17. The Library Specialty Coffee
- 18. The Printing House
- 19. DoubleTree by Hilton Hotel Toronto Downtown
- 20. Ontario Court of Justice