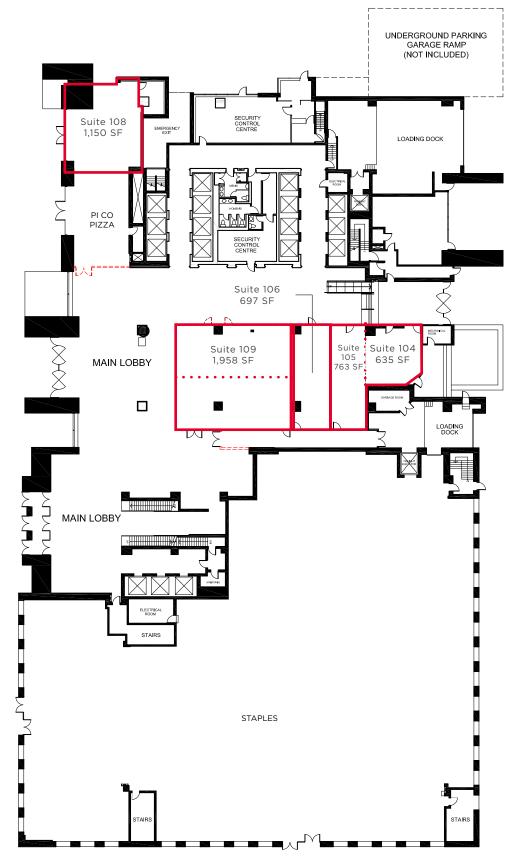

### **Details**

| UNIT 104           | 635 SF                     |
|--------------------|----------------------------|
| UNIT 105           | 763 SF                     |
| UNIT 106           | 697 SF                     |
| UNIT 108           | 1,150 SF                   |
| UNIT 109           | 1,958 SF Divisible         |
| NET RENT           | Contact Listing<br>Agents  |
| ADDITIONAL<br>RENT | \$19.00 PSF<br>(Est. 2024) |
| TERM               | 5 - 10 YEARS               |
| AVAILABILITY       | Immediate                  |

# **Highlights**

- Unit 108 benefits from University street frontage and is well suited for food and beverage
- Unit 109 is positioned at the front of the building lobby with the potential to demise the unit.
- Unit 106 is a small format white boxed unit
- Building lobby has been recently renovated and includes lobby seating for food and beverage tenants
- Building co-tenants include Pi Co Pizza, Staples, and Mos Mos
- Ability to combine Suite 104 and 105 to 1,398 SF

# SITE PLAN

University Avenue