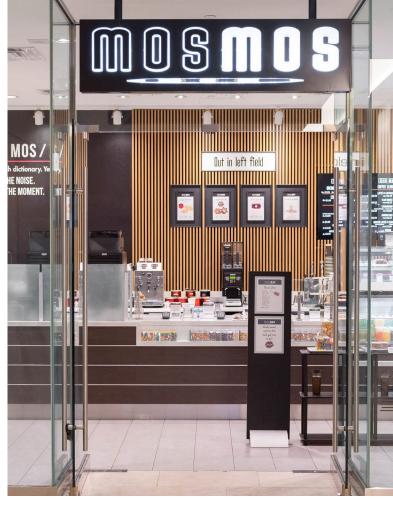

# **Highlights**

- Unit 108 benefits from University street frontage and is well suited for food and beverage
- Unit 109 is positioned at the front of the building lobby with the potential to demise the unit.
- Unit 106 is a small format white boxed unit
- Building lobby has been recently renovated and includes lobby seating for food and beverage tenants
- Building co-tenants include Pi Co Pizza, Staples, and Mos Mos
- Ability to combine Suite 104 and 105 to 1,398 SF

### **Neighbourhood** Amenities

- 1. Staples
- 2. Mos Mos Coffee
- 3. Starbucks
- 4. Pi Co
- 5. Rolltation
- 6. Ali Baba's
- 7. Duke of Cornwall
- 8. Avenue Café + Bistro
- 9. Thai Express
- 10. Chipotle
- 11. Sweetie Pie
- 12. Tim Hortons
- 13. Café Plenty
- 14. Sansotei Ramen
- 15. Hemispheres Restaurant & Bistro
- 16. Pizzaiolo
- 17. The Library Specialty Coffee
- 18. The Printing House
- 19. DoubleTree by Hilton Hotel Toronto Downtown
- 20. Ontario Court of Justice