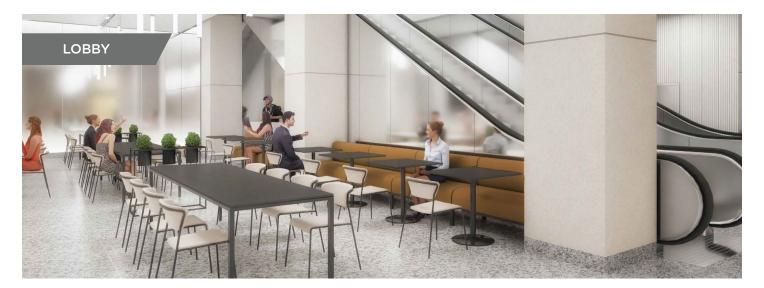

# INTERIOR PHOTOS

# **Highlights**

- Unit 108 benefits from University street frontage and is well suited for food and beverage
- Unit 109 is positioned at the front of the building lobby with the potential to demise the unit.
- Unit 106 is a small format white boxed unit
- Building lobby has been recently renovated and includes lobby seating for food and beverage tenants
- Building co-tenants include Pi Co Pizza, Staples, and Mos Mos
- Ability to combine Suite 104 and 105 to 1,398 SF