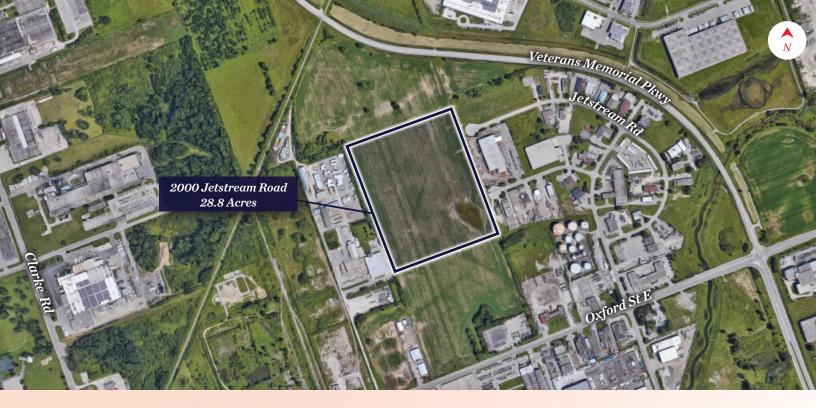

## PROPERTY HIGHLIGHTS

Industrial land available for sale, offering rare heavy and general industrial zoning. Situated in a major industrial hub in east London near the airport, the property features 531 feet of frontage along Oxford street east and close proximity to Veterans Memorial Parkway, ensuring excellent highway access. Leasing options are also available. An adjacent 19.3-acre parcel is available for sale or lease, offering the potential to combine parcels for a total of 48 acres

# 28.8 Acres ZONING GI1/GI2/HI1 (see permitted uses on page 3) PROPERTY TAXES

JAMESON LAKE

Sales Representative

519 438 8548
jameson.lake@cushwakeswo.com

\$1,035.59 (2024)

ANDREW JOHNSON
Sales Representative