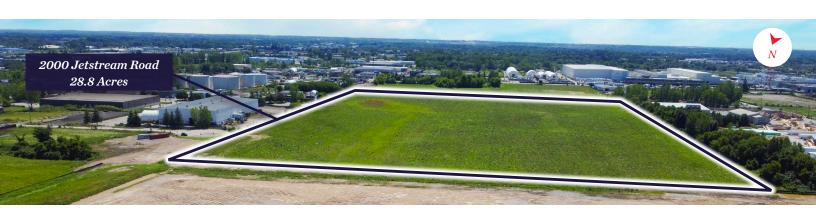

## PROPERTY HIGHLIGHTS

Industrial land available for sale, offering rare heavy and general industrial zoning. Situated in a major industrial hub in east London near the airport, the property features 531 feet of frontage along Oxford street east and close proximity to Veterans Memorial Parkway, ensuring excellent highway access. Leasing options are also available. An adjacent 19.3-acre parcel is available for sale or lease, offering the potential to combine parcels for a total of 48 acres

# 28.8 Acres ZONING GI1/GI2/HI1 (see permitted uses on page 3) PROPERTY TAXES

JAMESON LAKE

Sales Representative

519 438 8548
jameson.lake@cushwakeswo.com

\$1,035.59 (2024)

ANDREW JOHNSON
Sales Representative