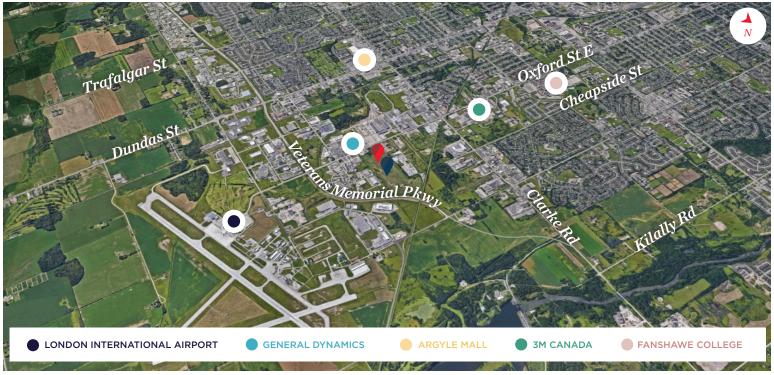

## PROPERTY HIGHLIGHTS

Industrial land available for sale, offering rare heavy and general industrial zoning. Situated in a major industrial hub in east London near the airport, the property features 531 feet of frontage along Oxford street east and close proximity to Veterans Memorial Parkway, ensuring excellent highway access. Leasing options are also available. An adjacent 19.3-acre parcel is available for sale or lease, offering the potential to combine parcels for a total of 48 acres

## **PROPERTY MAPS**

JAMESON LAKE
Sales Representative
519 438 8548
jameson.lake@cushwakeswo.com

ANDREW JOHNSON
Sales Representative

Sales Representative 519 438 8639 andrew.johnson@cushwakeswo.com CUSHMAN & WAKEFIELD SOUTHWESTERN ONTARIO 850 Medway Park Dr, Suite 201 London, Ontario N6G 5C6 www.cushwakeswo.com