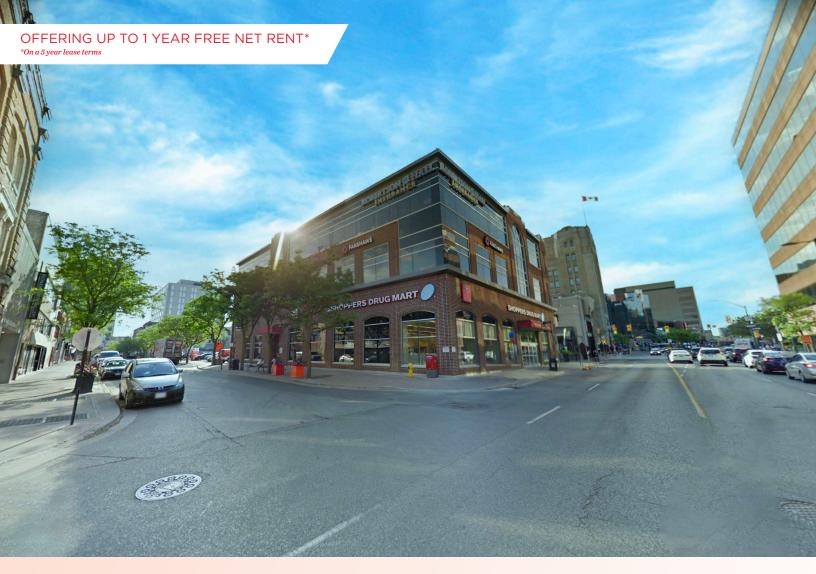

HIGH-PROFILE DOWNTOWN OFFICE SPACE | FOR LEASE

## 431 RICHMOND STREET UNIT 310

London, ON N6A 6E2

## **ABOUT THE PROPERTY**

High-profile downtown office space available for lease at the corner of Richmond Street and Carling Street

| UNIT | AVAILABLE SPACE | ASKING NET RENT |
|------|-----------------|-----------------|
| 310  | 2,243 SF        | \$9.00 PSF Net  |

- Zoning: Downtown Area (DA1)
- Building is fully wheel-chair accessible
- Large surface parking lot adjacent to the property, which provides easy access for employees and clients
- Exterior signage opportunities available
- Situated in close proximity to numerous downtown amenities (e.g. Via Rail Station; Budweiser Gardens; Covent Garden Market; Grand Theatre; many restaurants/ bars)