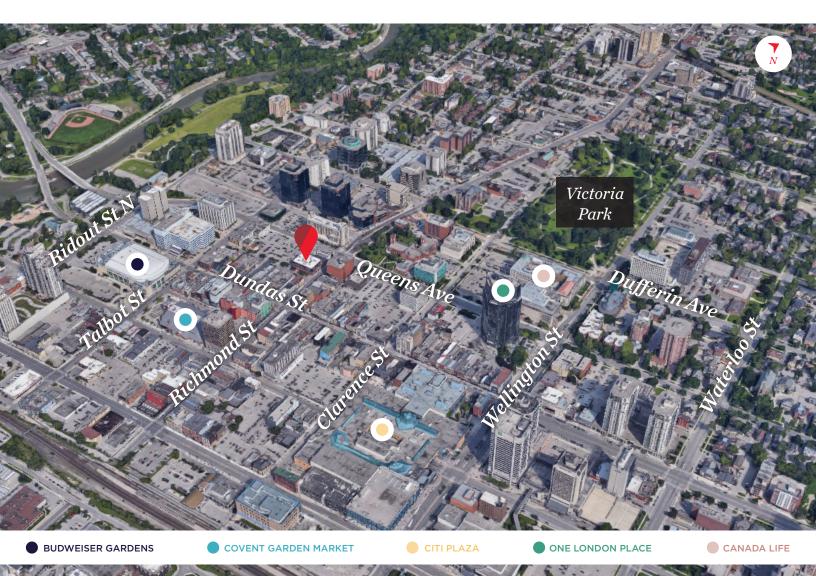

- Zoning: Downtown Area (DA1)
- Building is fully wheel-chair accessible
- Large surface parking lot adjacent to the property, which provides easy access for employees and clients
- Exterior signage opportunities available
- Situated in close proximity to numerous downtown amenities (e.g. Via Rail Station; Budweiser Gardens; Covent Garden Market; Grand Theatre; many restaurants/ bars)