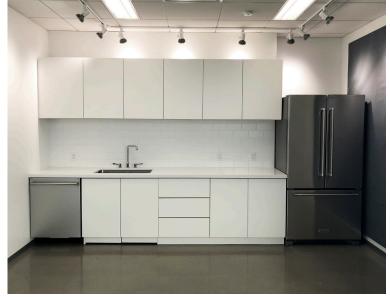

• Highly amenitized building includes roof deck, cafeteria, fitness center, Starbucks kiosk, covered parking and

shared conference space

Ruth's Chris Steak House and OrangeTheory Fitness

located on 1st floor