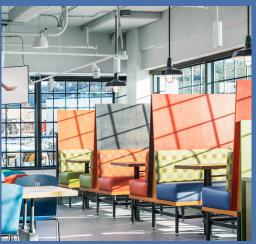

• Highly amenitized building includes roof deck, cafeteria, fitness center, Starbucks kiosk, covered parking and

shared conference space

Ruth's Chris Steak House and OrangeTheory Fitness

located on 1st floor

## SHARED AMENITIES