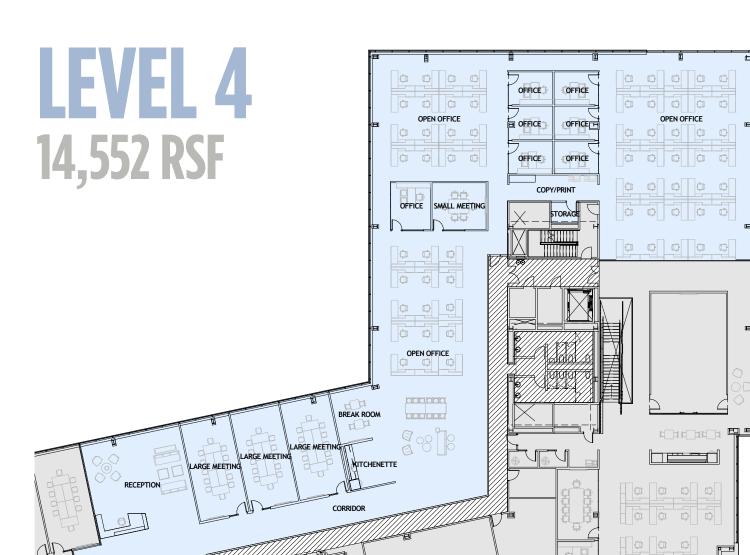

## **SPECIFICATIONS**

**PREMISES:** Approximately 14,552 RSF on a portion of the 4th Floor

**ASKING RATE:** Call for pricing

TIMING: Immediate TERM: Flexible

**ACCESS:** Direct Elevator Identity

**AMENITIES:** Easy Access to Mass Pike, Route 128