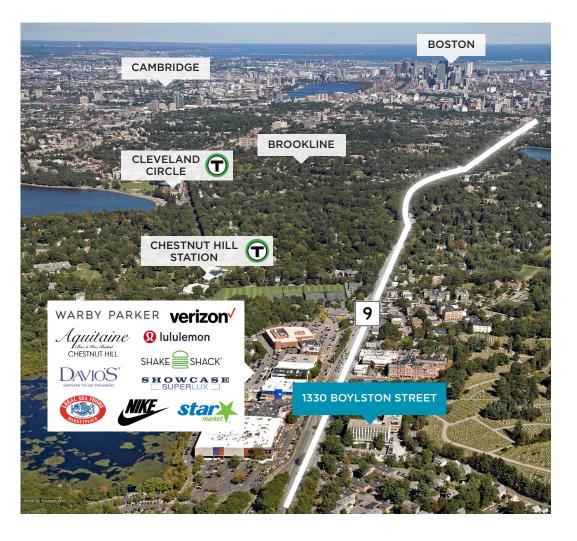

### CORPORATE NEIGHBORS

- » CITIZENS BANK
- » CHASE BANK
- » PNC BANK

### AMENITIES

- » AQUITANE
- » BARRY'S
- » BERNARD'S
- » BIANCA
- » BLUE BOTTLE COFFEE
- » BLUEMERCURY
- » CASPER
- CHETNUT HILL MEDICAL CENTER
- » CHILACATES
- » DAVIOS
- » J. MCLAUGHLIN
- » JUICE PRESS
- » LEGAL SEA FOODS
- » LULULEMON
- » MADISON REED » MINILUXE
- » NIKE
- PELOTON
- PINEAPPLE THAI
- » POTTERY BARN
- » SHAKE SHACK
- SHOWCASE SUPERLUX
- SIMON PEARCE
- STAR MARKET
- THE BAGEL TABLE >>
- » VERIZON
- » VINCE

# AMENITIES & SURROUNDINGS