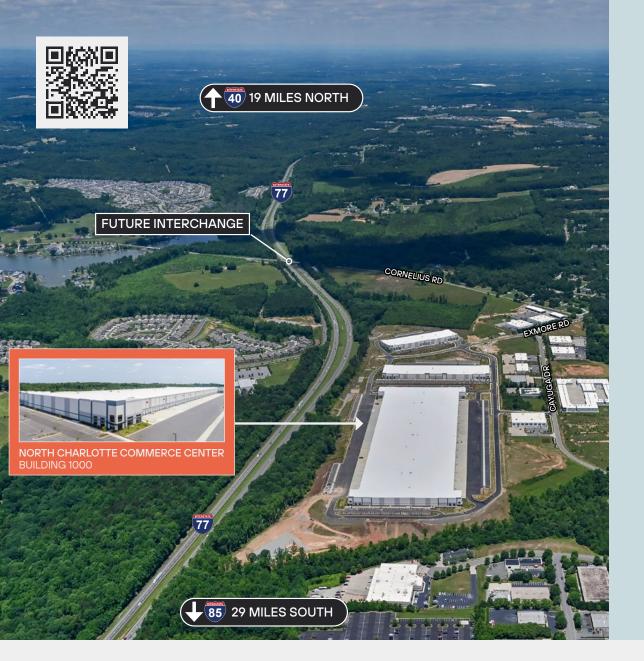

trailer & car parking

Heavy power

#### **UNIT 200 SPECIFICATIONS**

| Available SF   | ±336,356 SF                               |  |  |
|----------------|-------------------------------------------|--|--|
| Clear Height   | 40'                                       |  |  |
| Column Spacing | 54'x50'                                   |  |  |
| Dock Doors     | 76 (32 with shelters and 35K lb levelers) |  |  |
| Drive-Ins      | 2                                         |  |  |
| Loading        | Cross-Dock                                |  |  |
| Trailer stalls | 72                                        |  |  |
| Car Spaces     | 85                                        |  |  |
|                |                                           |  |  |

### SPEC OFFICE - 3,532 SF













# **DEMOGRAPHICS**

### **POPULATION**

|      | 2 MILE | 5 MILE | 10 MILE |
|------|--------|--------|---------|
| 2026 | 13,198 | 75,426 | 174,302 |
| 2021 | 12,130 | 69,376 | 161,304 |
| 2010 | 9,434  | 54,265 | 127,731 |

## **LABOR**

|            | 2 MILE | 5 MILE | 10 MILE |
|------------|--------|--------|---------|
| Employees  | 12,673 | 33,669 | 59,442  |
| Businesses | 1,352  | 3,938  | 7,232   |

# # OF HOUSEHOLDS

|      | 2 MILE | 5 MILE | 10 MILE |
|------|--------|--------|---------|
| 2026 | 5,226  | 28,885 | 66,381  |
| 2021 | 4,805  | 26,559 | 61,417  |
| 2010 | 3,752  | 20,742 | 48,658  |

# AVG. HOUSEHOLD INCOME

|     | 2 MILE   | 5 MILE    | 10 MILE   |
|-----|----------|-----------|-----------|
| AVG | \$88,726 | \$104,537 | \$115,296 |
| MED | \$70,358 | \$81,41