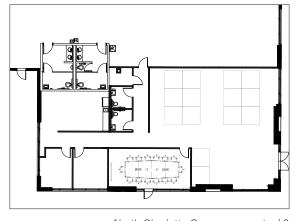

with ample trailer & car parking

Heavy power

#### **UNIT 200 SPECIFICATIONS**

| Available SF   | ±336,356 SF                               |  |  |
|----------------|-------------------------------------------|--|--|
| Clear Height   | 40'                                       |  |  |
| Column Spacing | 54'x50'                                   |  |  |
| Dock Doors     | 76 (32 with shelters and 35K lb levelers) |  |  |
| Drive-Ins      | 2                                         |  |  |
| Loading        | Cross-Dock                                |  |  |
| Trailer stalls | 72                                        |  |  |
| Car Spaces     | 85                                        |  |  |
|                |                                           |  |  |

### SPEC OFFICE - 3,532 SF













# **DEMOGRAPHICS**

### **POPULATION**

|      | 2 MILE | 5 MILE | 10 MILE |
|------|--------|--------|---------|
| 2026 | 13,198 | 75,426 | 174,302 |
| 2021 | 12,130 | 69,376 | 161,304 |
| 2010 | 9,434  | 54,265 | 127,731 |

## **LABOR**

|            | 2 MILE | 5 MILE | 10 MILE |
|------------|--------|--------|---------|
| Employees  | 12,673 | 33,669 | 59,442  |
| Businesses | 1,352  | 3,938  | 7,232   |

# # OF HOUSEHOLDS

|      | 2 MILE | 5 MILE | 10 MILE |
|------|--------|--------|---------|
| 2026 | 5,226  | 28,885 | 66,381  |
| 2021 | 4,805  | 26,559 | 61,417  |
| 2010 | 3,752  | 20,742 | 48,658  |

# AVG. HOUSEHOLD INCOME

|     | 2 MILE   | 5 MILE    | 10 MILE   |
|-----|----------|-----------|-----------|
| AVG | \$88,726 | \$104,537 | \$115,296 |
| MED | \$70,358