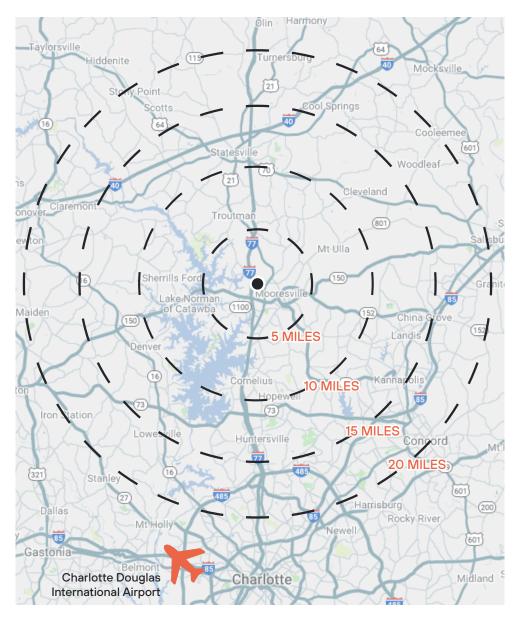

# **DEMOGRAPHICS**

### **POPULATION**

|      | 2 MILE | 5 MILE | 10 MILE |
|------|--------|--------|---------|
| 2026 | 13,198 | 75,426 | 174,302 |
| 2021 | 12,130 | 69,376 | 161,304 |
| 2010 | 9,434  | 54,265 | 127,731 |

## **LABOR**

|            | 2 MILE | 5 MILE | 10 MILE |
|------------|--------|--------|---------|
| Employees  | 12,673 | 33,669 | 59,442  |
| Businesses | 1,352  | 3,938  | 7,232   |

# # OF HOUSEHOLDS

|      | 2 MILE | 5 MILE | 10 MILE |
|------|--------|--------|---------|
| 2026 | 5,226  | 28,885 | 66,381  |
| 2021 | 4,805  | 26,559 | 61,417  |
| 2010 | 3,752  | 20,742 | 48,658  |

# AVG. HOUSEHOLD INCOME

|     | 2 MILE   | 5 MILE    | 10 MILE   |
|-----|----------|-----------|-----------|
| AVG | \$88,726 | \$104,537 | \$115,296 |
| MED | \$70,358 | \$81,416  | \$87,347  |

For Leasing information, please contact: