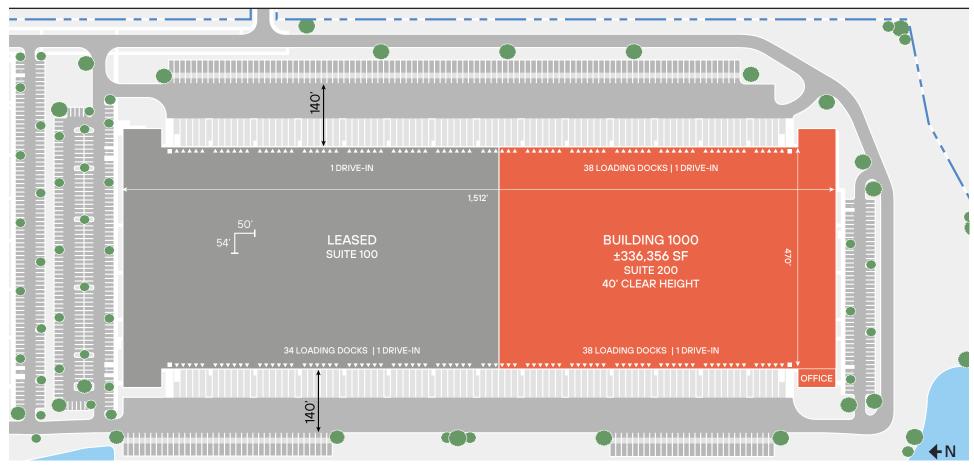

SITE PLAN

BUILDING 1000 | SUITE 200

#### **HIGHLIGHTS**

Energy Efficiency LED Lighting

Interstate visibility

Cross dock with ample trailer & car parking

Heavy power

#### **UNIT 200 SPECIFICATIONS**

| Available SF   | ±336,356 SF                               |  |  |
|----------------|-------------------------------------------|--|--|
| Clear Height   | 40'                                       |  |  |
| Column Spacing | 54'x50'                                   |  |  |
| Dock Doors     | 76 (32 with shelters and 35K lb levelers) |  |  |
| Drive-Ins      | 2                                         |  |  |
| Loading        | Cross-Dock                                |  |  |
| Trailer stalls | 72                                        |  |  |
| Car Spaces     | 85                                        |  |  |
|                |                                           |  |  |