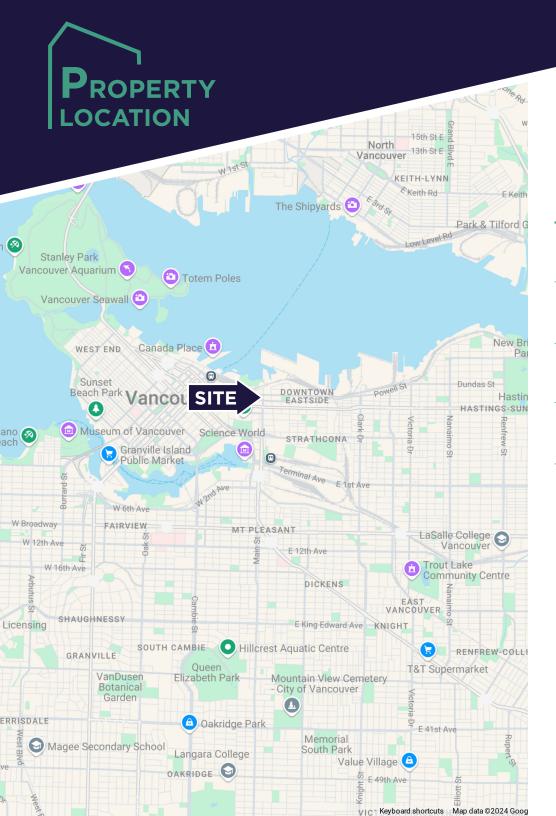

## **O**PPORUNITY

Located at the highly visible and high-traffic intersection of Main Street and Powell Street, 209 Main Street offers exceptional exposure in the heart of Vancouver's vibrant downtown corridor. This property benefits from a strategic location with easy access to a wide array of amenities, including trendy restaurants, shops, and services.

209 Main Street is a short 13-minute walk from the Expo Line's Stadium-Chinatown Station, providing convenient access to public transit and seamless connectivity throughout the city. This unique position places the property in the midst of growing residential and commercial developments, ensuring long-term potential for business growth and customer foot traffic.

With its prime location, this property offers an excellent opportunity for retail, office, or mixed-use businesses looking to tap into one of Vancouver's most bustling and rapidly evolving neighborhoods.