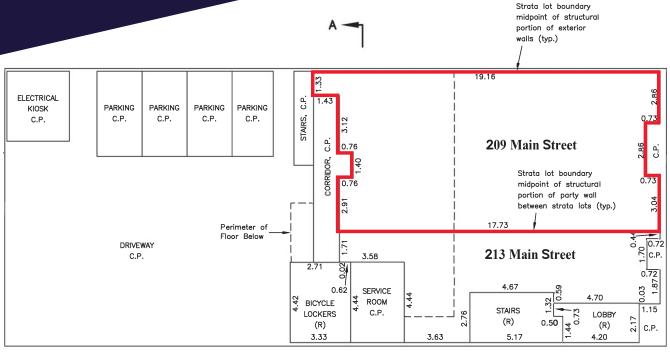

| AVAILABLE AREA  | 1,658 SF – Features vent shaft, perfect for a restaurant tenant |
|-----------------|-----------------------------------------------------------------|
| LEASE RATE      | \$32.00 PSF, net                                                |
| ADDITIONAL RENT | Estimated at \$13.00 PSF                                        |
| AVAILABILITY    | Immediate                                                       |