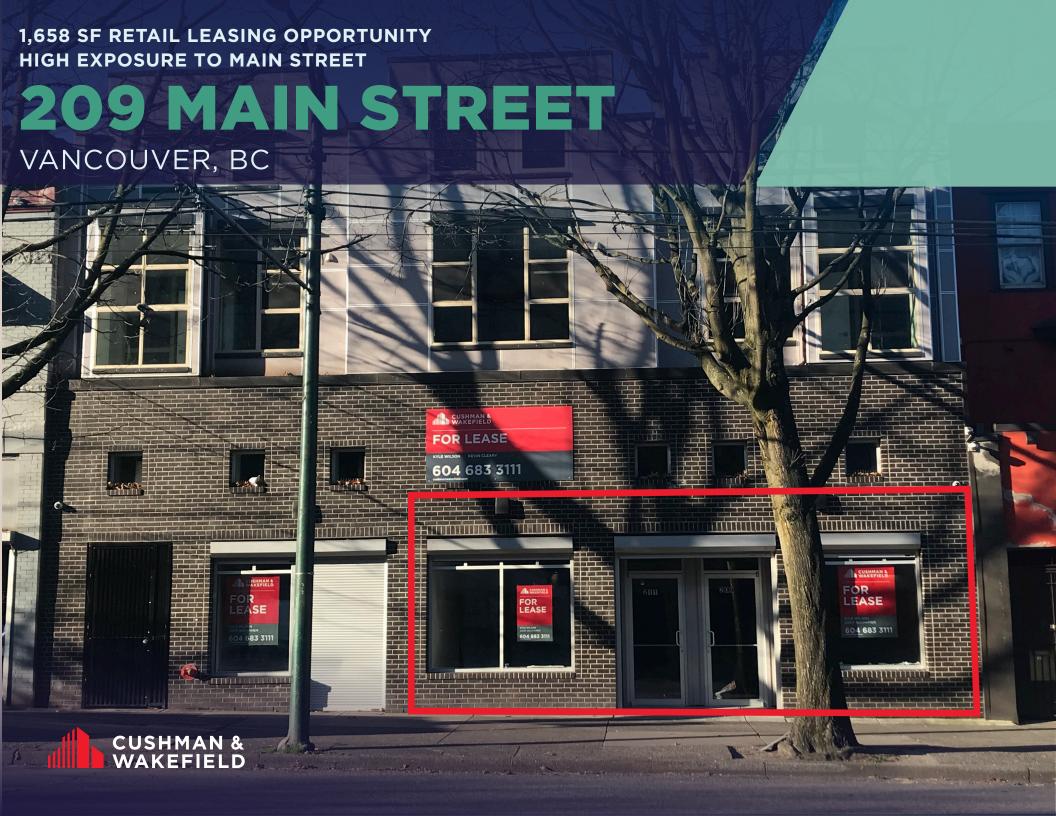

## **O**PPORUNITY

Located at the highly visible and high-traffic intersection of Main Street and Powell Street, 209 Main Street offers exceptional exposure in the heart of Vancouver's vibrant downtown corridor. This property benefits from a strategic location with easy access to a wide array of amenities, including trendy restaurants, shops, and services.

| AVAILABLE AREA  | 1,658 SF – Features vent shaft, perfect for a restaurant tenant |
|-----------------|-----------------------------------------------------------------|
| LEASE RATE      | \$32.00 PSF, net                                                |
| ADDITIONAL RENT | Estimated at \$13.00 PSF                                        |
| AVAILABILITY    | Immediate                                                       |