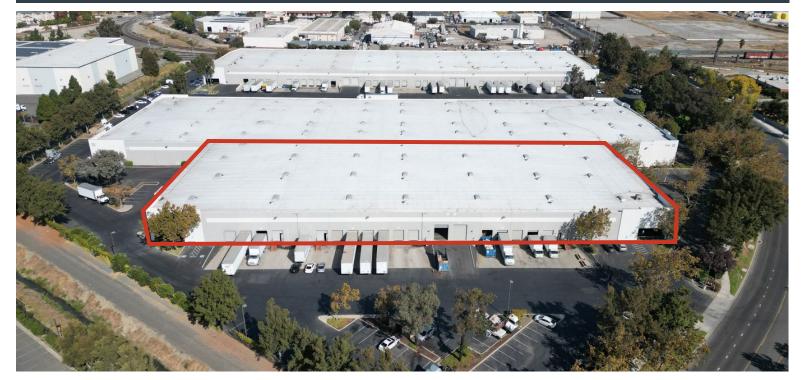

# **For Lease**

Newark Distribution Center 7093 Central Avenue Newark, CA 94560

# ±80,258 Square Feet Available

#### **BUILDING HIGHLIGHTS**

- ±80,258 SF building size
- 180' x 450' space dimensions
- 64' x 48' column spacing
- ±1,500 SF HVAC office
- 24' 28' clearance height
- 16 dock-high doors
- Four (4) grade-level doors
- Sprinklers: 0.60 GPM/3,000 SF
- End unit with side yard/parking
- High efficiency T-4 lighting on motion sensors
- 400 Amps, 227/480V, 3-Phase power (to be verified)
- High quality concrete tilt-up building