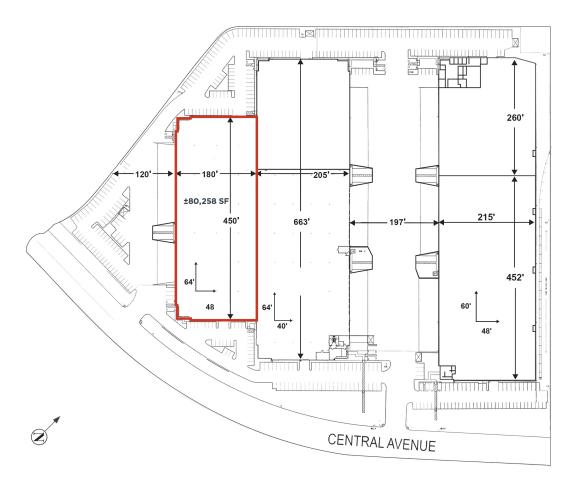

#### **BUILDING HIGHLIGHTS**

- ±80,258 SF building size
- 180' x 450' space dimensions
- 64' x 48' column spacing
- ±1,500 SF HVAC office
- 24' 28' clearance height
- 16 dock-high doors
- Four (4) grade-level doors
- Sprinklers: 0.60 GPM/3,000 SF
- End unit with side yard/parking
- High efficiency T-4 lighting on motion sensors
- 400 Amps, 227/480V, 3-Phase power (to be verified)
- High quality concrete tilt-up building

### **Building Size:**

±80,258 SF