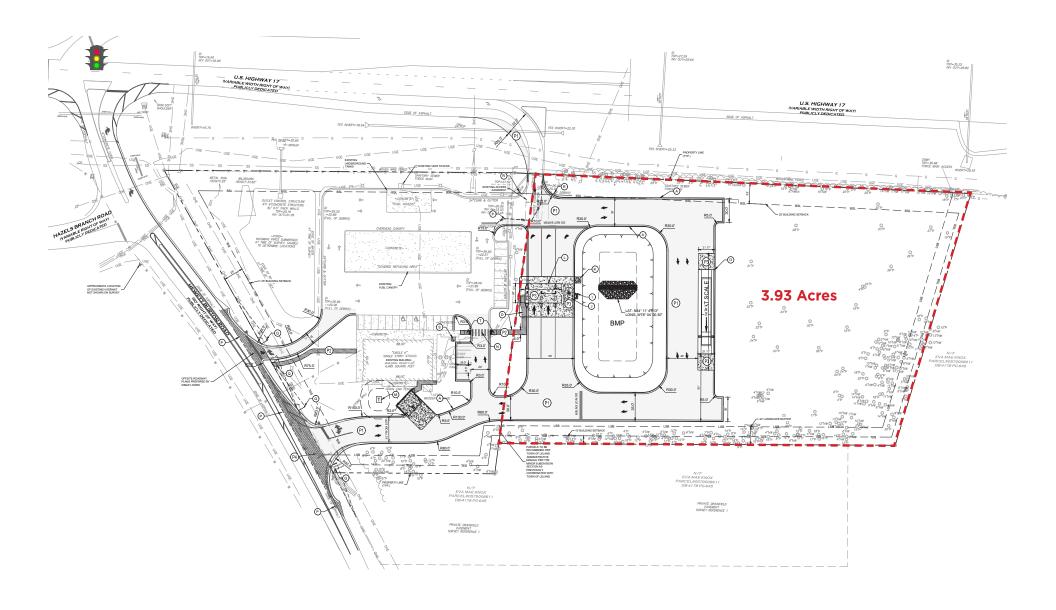

# SITE PLAN

## PROPERTY DETAILS

| BUILDING SF    | N/A               |
|----------------|-------------------|
| LAND SF        | 171,190.8         |
| YEAR BUILT     | N/A               |
| PARKING        | N/A               |
| TRAFFIC COUNTS | 29,500 VPD        |
| SIGNAGE TYPE   | N/A               |
| 1-MILE (POP.)  | 1,317             |
| 3-MILE (POP.)  | 12,635            |
| MED. INCOME    | \$75,160          |
| SPACE USE      | <b>QSR/Retail</b> |