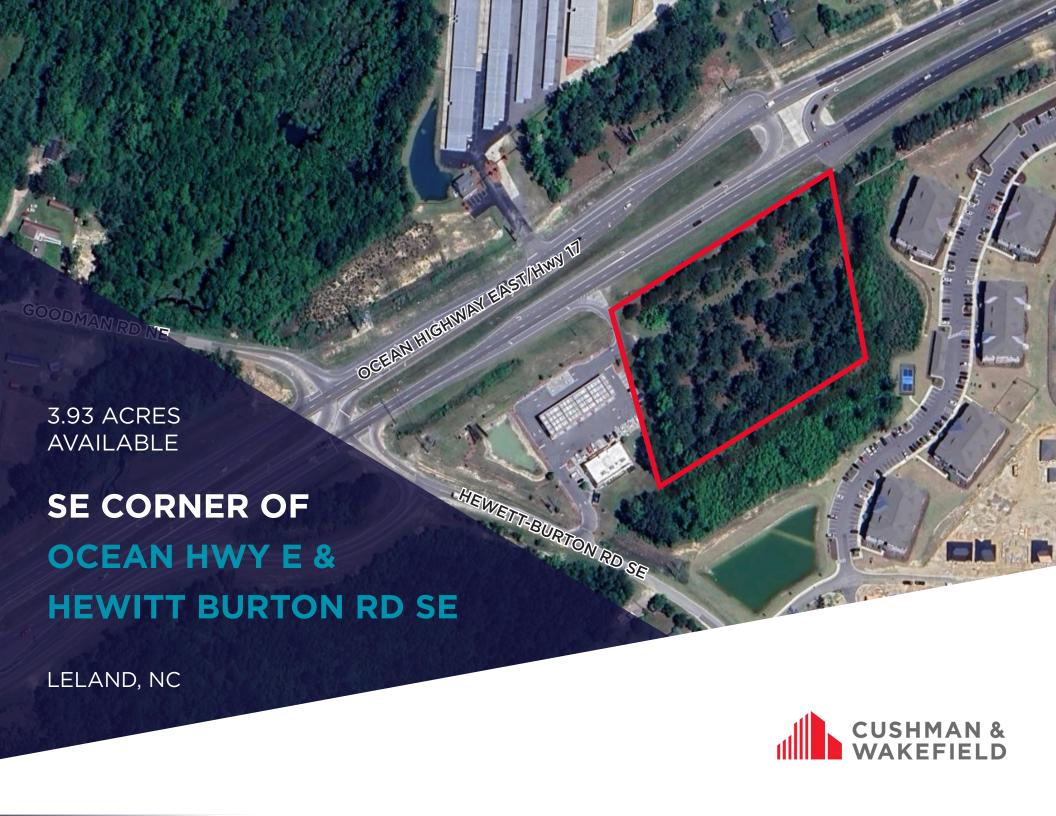

## **KEY HIGHLIGHTS**

The property is situated along Ocean Hwy E / Hwy 17 near the intersection of Hewett-Burton Rd SE. Excellent visibility with frontage along major traffic corridor of NC Hwy 17. Total acreage available is 3.93 acres. The property is positioned in a high-growth residential area and offers excellent visibility. Less than half a mile from the I-140 exit. 3 miles to major retail throroughfare that includes Walmart, Lowes Foods, Harris Teeter and Holiday Inn Express.

## PROPERTY DETAILS

| BUILDING SF    | N/A               |
|----------------|-------------------|
| LAND SF        | 171,190.8         |
| YEAR BUILT     | N/A               |
| PARKING        | N/A               |
| TRAFFIC COUNTS | 29,500 VPD        |
| SIGNAGE TYPE   | N/A               |
| 1-MILE (POP.)  | 1,317             |
| 3-MILE (POP.)  | 12,635            |
| MED. INCOME    | \$75,160          |
| SPACE USE      | <b>QSR/Retail</b> |