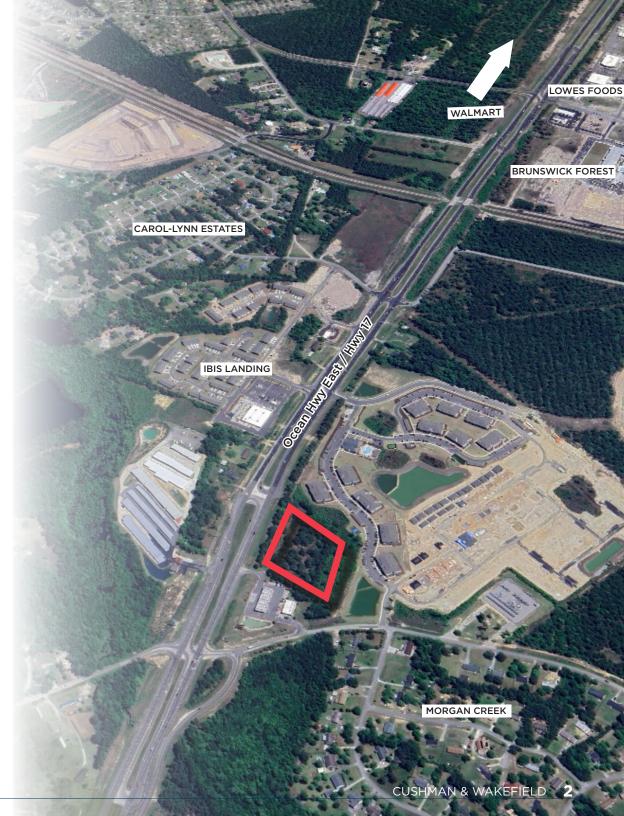

## **KEY HIGHLIGHTS**

The property is situated along Ocean Hwy E / Hwy 17 near the intersection of Hewett-Burton Rd SE. Excellent visibility with frontage along major traffic corridor of NC Hwy 17. Total acreage available is 3.93 acres. The property is positioned in a high-growth residential area and offers excellent visibility. Less than half a mile from the I-140 exit. 3 miles to major retail throroughfare that includes Walmart, Lowes Foods, Harris Teeter and Holiday Inn Express.