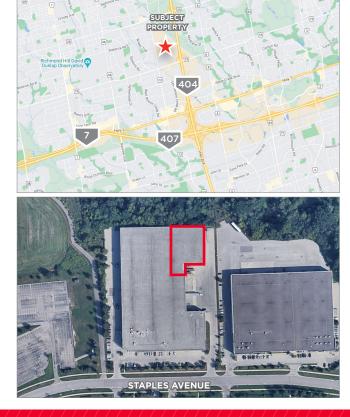

## FOR SUBLEASE | EXCESS WAREHOUSE 30 STAPLES AVENUE RICHMOND HILL, ON

### **OPPORTUNITY DETAILS**

| AVAILABLE SPACE: | 18,000 SF                         |
|------------------|-----------------------------------|
| CLEAR HEIGHT:    | 28 ft.                            |
| OVERHEAD DOORS:  | 2 Dock Doors (8'x10')             |
| COLUMN SPACING:  | 37' 3" x 38"                      |
| ZONING:          | MCI - High Performance Industrial |

### **OFFERING DETAILS**

| LEASE RATE:      | \$16.95 PSF NET |
|------------------|-----------------|
| TMI:             | \$3.50 PSF      |
| AVAILABILITY:    | Immediate       |
| SUBLEASE EXPIRY: | April 30, 2032  |