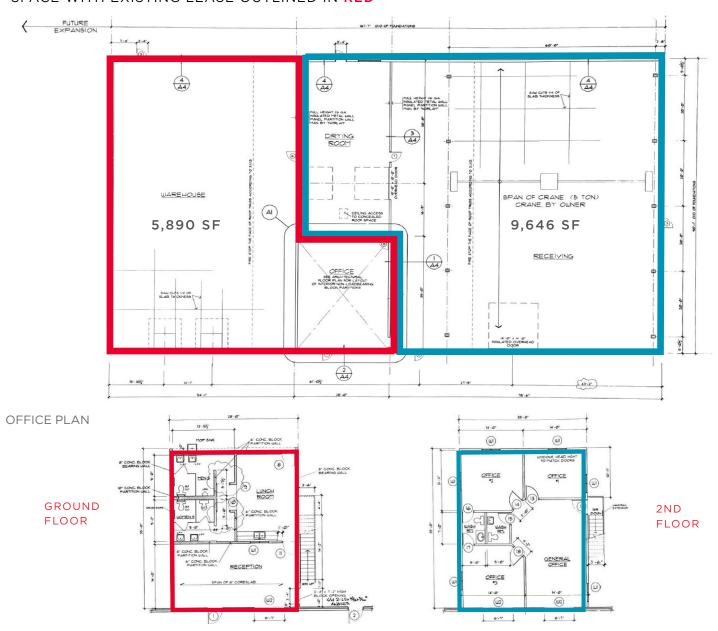

# 26 FRENCH DR

MONO, ON

**FLOORPLAN** 

SPACE AVAILABLE FOR VACANT POSSESSION OUTLINED IN BLUE SPACE WITH EXISTING LEASE OUTLINED IN RED

## OFFERING DETAILS

| AVAILABLE USER SPACE: | 9,646 SF (980 sf office on 2nd floor)<br>825 SF mezzanine in addition<br>All excess yard space                              |
|-----------------------|-----------------------------------------------------------------------------------------------------------------------------|
| LEASED SPACE:         | Unit B - 5,890 SF, expiry June 30, 2028<br>Rear Building - 4,582 SF, expiry June 30, 2027<br>Call Listing Agent for Details |
| ASKING SALE PRICE:    | \$7,995,000<br>Possession - flexible with minimum 90 days                                                                   |