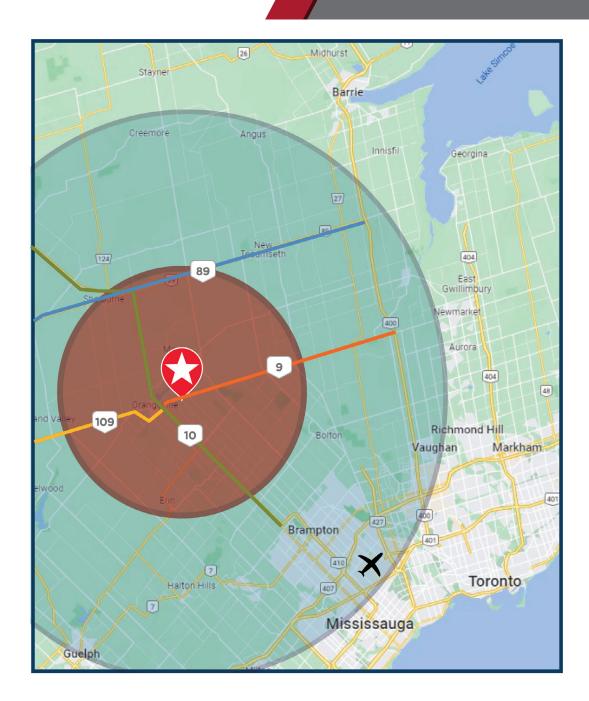

# 26 FRENCH DR

MONO, ON

**Driving Times** 

63km / 45 min to Toronto Pearson

**34km / 33 min** to Brampton

63km / 45 min to Vaughan

80km / 55 min to Barrie

56km / 50 min to Guelph

78km / 65 min to Kitchener