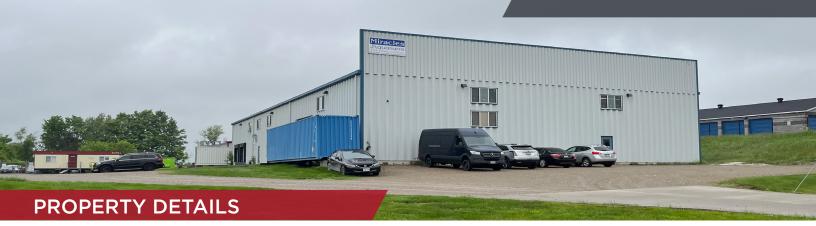

# 26 FRENCH DR

MONO, ON

#### **OUTSIDE STORAGE PERMITTED**

|                      | MAIN BUILDING                                                                | REAR BUILDING                                        |
|----------------------|------------------------------------------------------------------------------|------------------------------------------------------|
| SIZE / OFFICE SPACE: | 15,536 SF / 1,960 SF                                                         | 4,582 SF / 336 SF                                    |
| CLEAR HEIGHT:        | 21' 6"                                                                       | 14' 3"                                               |
| LOADING DOORS:       | 2 dock level (9' x 9')<br>1 drive in (14' x 14')<br>1 drive in (10' x 9' 8") | 1 drive in (10' x 9' 8")<br>1 drive in (14' x 13'8") |
| ELECTRICAL:          | 600 volts / 400 amps                                                         | 600 volts / 200 amps                                 |

- Main building has 5 ton crane (60 'span and 90' run)
- Energy Efficiencies in floor heating, upgraded insulation
- Large Yard for outdoor storage
- Quick Access to Highways 9 & 10

## OFFERING DETAILS

| AVAILABLE USER SPACE: | 9,646 SF (980 sf office on 2nd floor)<br>825 SF mezzanine in addition<br>All excess yard space                              |
|-----------------------|-----------------------------------------------------------------------------------------------------------------------------|
| LEASED SPACE:         | Unit B - 5,890 SF, expiry June 30, 2028<br>Rear Building - 4,582 SF, expiry June 30, 2027<br>Call Listing Agent for Details |
| ASKING SALE PRICE:    | \$7,995,000<br>Possession - flexible with minimum 90 days                                                                   |