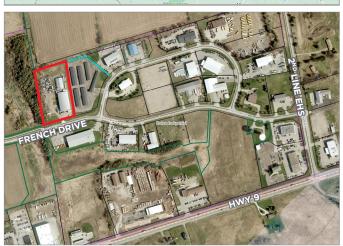

# 26 FRENCH DR

MONO, ON

#### **OUTSIDE STORAGE PERMITTED**

|                      | MAIN BUILDING                                                                | REAR BUILDING                                        |
|----------------------|------------------------------------------------------------------------------|------------------------------------------------------|
| SIZE / OFFICE SPACE: | 15,536 SF / 1,960 SF                                                         | 4,582 SF / 336 SF                                    |
| CLEAR HEIGHT:        | 21' 6"                                                                       | 14' 3"                                               |
| LOADING DOORS:       | 2 dock level (9' x 9')<br>1 drive in (14' x 14')<br>1 drive in (10' x 9' 8") | 1 drive in (10' x 9' 8")<br>1 drive in (14' x 13'8") |
| ELECTRICAL:          | 600 volts / 400 amps                                                         | 600 volts / 200 amps                                 |

- Main building has 5 ton crane (60 'span and 90' run)
- Energy Efficiencies in floor heating, upgraded insulation
- Large Yard for outdoor storage
- Quick Access to Highways 9 & 10