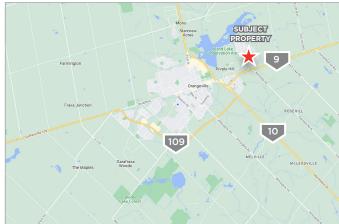

#### **AMENITIES & TRANSIT MAP**

# 26 FRENCH DR

MONO, ON

**Driving Times** 

63km / 45 min to Toronto Pearson

**34km / 33 min** to Brampton

63km / 45 min to Vaughan

80km / 55 min to Barrie

56km / 50 min to Guelph

78km / 65 min to Kitchener