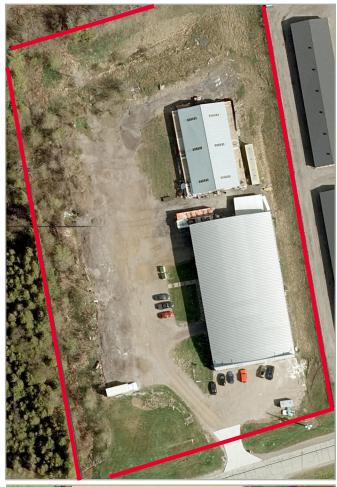

# 26 FRENCH DR

MONO, ON

**FLOORPLAN** 

SPACE AVAILABLE FOR VACANT POSSESSION OUTLINED IN BLUE SPACE WITH EXISTING LEASE OUTLINED IN RED