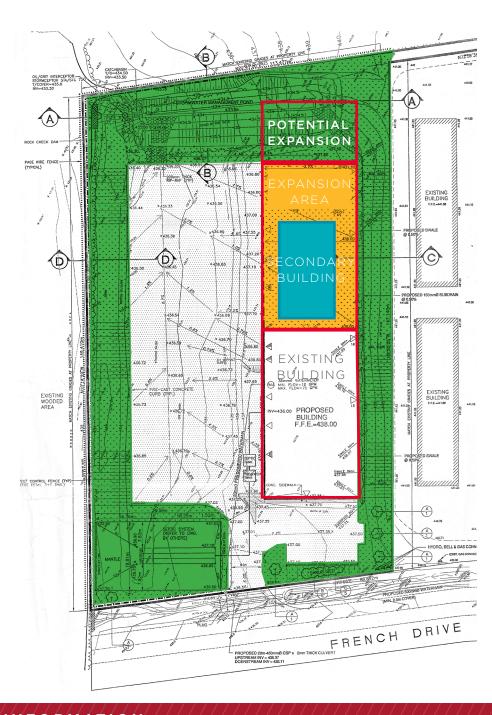

# 26 FRENCH DR

MONO, ON

**FLOORPLAN** 

SPACE AVAILABLE FOR VACANT POSSESSION OUTLINED IN BLUE SPACE WITH EXISTING LEASE OUTLINED IN RED