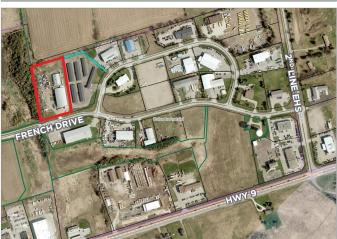

. / CM

**CLEAR HEIGHT:** 21' 6" (Expansion Section at 27')

2 Drive In (12' x 14' & 10' x 10') LOADING DOORS:

2 Dock Level (9' x 9')

2 Drive in (10' x 10') rear building

FLECTRICAL: 600 Volts / 600 Amps

### **OFFERING DETAILS**

SALE PRICE: \$8,995,000 Available 60-90 Days

Option A - 15,536 SF/1,960 SF

(60-90 days)

**LEASE OFFERINGS:** (AVAILABILITY)

Option B - 7, 394 SF or 8,142/980 SF (Immediate)

Option C - 20,336 SF/1,960 SF (60-90 Days) (Immediate)

Option D - 4,800 SF/250 SF

Building: \$14.95 PSF Net Per Annum LEASE RATE: Yard Space: Speak to Listing Agents

- 5 ton crane (60 foot span and 90 foot run)
- Energy Efficiencies in floor heating, upgraded insulation
- Large Yard for outside storage
- Approx. 825 SF Mezzanine (not incl. in SF)
- Quick access to Hwy 10 & Hwy 9





#### CONTACT INFORMATION

WALTER SPOJA\*

Associate Vice President 905 501 6469

walter.spoja@cushwake.com

JOSH BAIRD\*

Associate 905 501 6419

josh.baird@cushwake.com

#### CUSHMAN & WAKEFIELD ULC, BROKERAGE

1 Prologis Blvd., Suite 300 Mississauga, Ontario L5W 0G2 905 568 9500

## 26 FRENCH DR



MONO, ON



#### CONTACT/INFORMATION

WALTER SPOJA\*
Associate Vice President
905 501 6469
walter.spoja@cushwake.com

JOSH BAIRD\*

Associate

905 501 6419

josh.baird@cushwake.com

CUSHMAN & WAKEFIELD ULC, BROKERAGE

1 Prologis Blvd., Suite 300 Mississauga, Ontario L5W 0G2 905 568 9500

### 26 FRENCH DR

CUSHMAN & WAKEFIELD

MONO, ON

OPTION A: FULL MAIN BUILDING

OPTION B: SHOWN BELOW OUTLINED IN RED OR BLUE

OPTION C: MAIN BUILDING + 4,800 SF SECONDARY BUILDING

OPTION D: 4,800 SF SECONDA