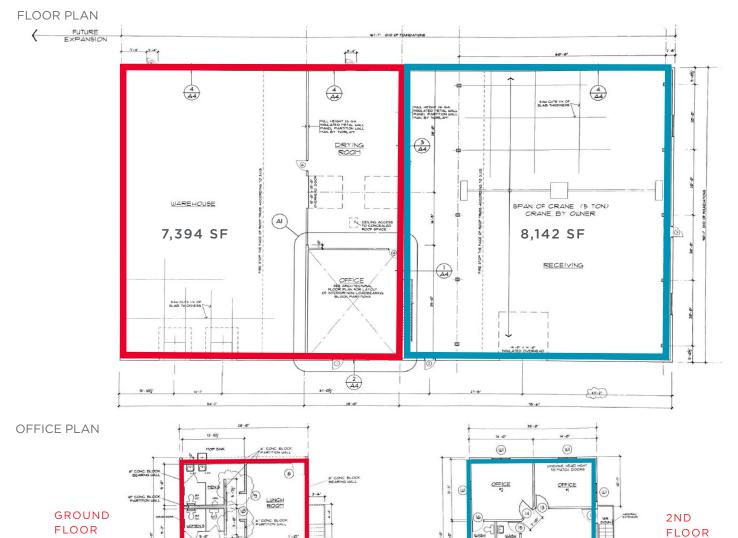

### 26 FRENCH DR

CUSHMAN & WAKEFIELD

MONO, ON

OPTION A: FULL MAIN BUILDING

OPTION B: SHOWN BELOW OUTLINED IN RED OR BLUE

OPTION C: MAIN BUILDING + 4,800 SF SECONDARY BUILDING

OPTION D: 4,800 SF SECONDARY BUILDING

FLOORPLAN