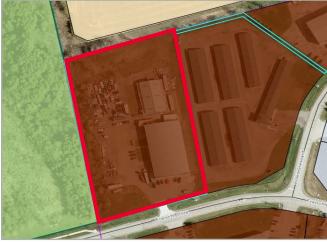

#### **AMENITIES & TRANSIT MAP**

#### **ACCESSIBILITY**

Driving Times

63km / 45 min to Toronto Pearson

**34km / 33 min** to Brampton

63km / 45 min to Vaughan

80km / 55 min to Barrie

56km / 50 min to Guelph

78km / 65 min to Kitchener