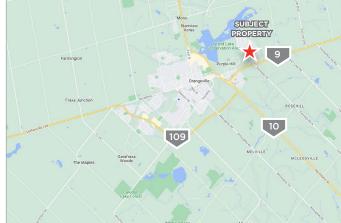

#### **AMENITIES & TRANSIT MAP**

#### **ACCESSIBILITY**

Driving Times

63km / 45 min to Toronto Pearson

**34km / 33 min** to Brampton

63km / 45 min to Vaughan

80km / 55 min to Barrie

56km / 50 min to Guelph

78km / 65 min to Kitchener