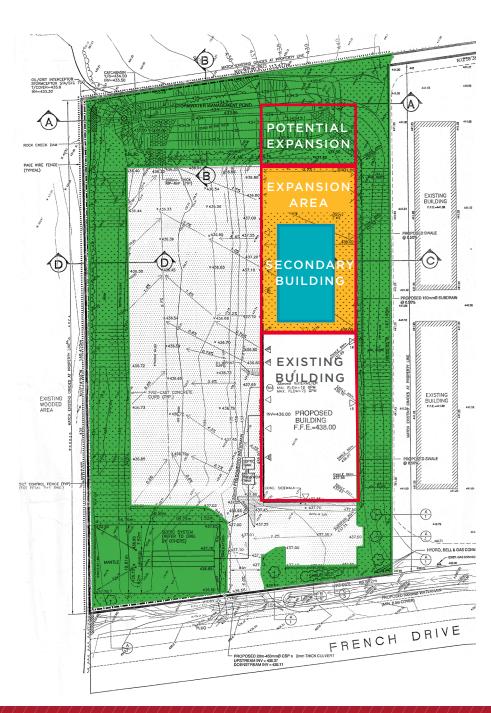

### 26 FRENCH DR

CUSHMAN & WAKEFIELD

MONO, ON

OPTION A: FULL MAIN BUILDING

OPTION B: SHOWN BELOW OUTLINED IN RED OR BLUE

OPTION C: MAIN BUILDING + 4,800 SF SECONDARY BUILDING

OPTION D: 4,800 SF SECONDARY BUILDING

FLOORPLAN