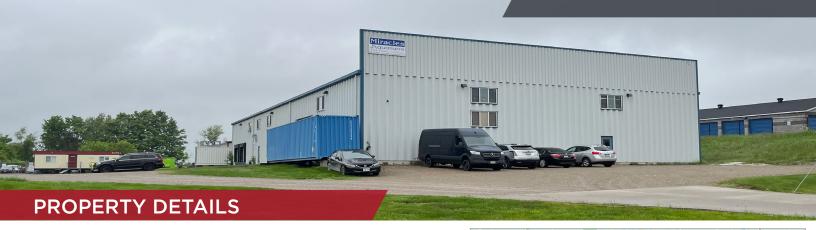

### 26 FRENCH DR

MONO, ON

#### **OUTSIDE STORAGE PERMITTED**

Main Building - 15,536 SF / 1,960 SF **BUILDING / OFFICE:** 

Rear Building - 4,800 / 250 SF

**LOT SIZE / ZONING:** 3.39 ac. / CM

**CLEAR HEIGHT:** 21' 6" (Expansion Section at 27')