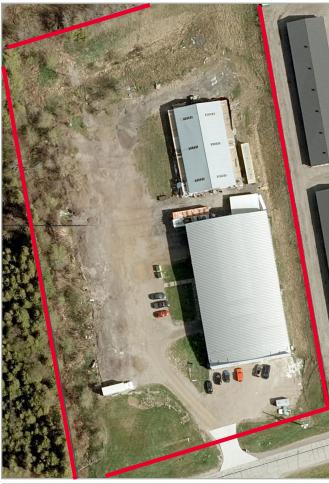

#### **OUTSIDE STORAGE PERMITTED**

Main Building - 15,536 SF / 1,960 SF **BUILDING / OFFICE:** 

Rear Building - 4,800 / 250 SF

**LOT SIZE / ZONING:** 3.39 ac. / CM

**CLEAR HEIGHT:** 21' 6" (Expansion Section at 27')

### 26 FRENCH DR

CUSHMAN & WAKEFIELD

MONO, ON

OPTION A: FULL MAIN BUILDING

OPTION B: SHOWN BELOW OUTLINED IN RED OR BLUE

OPTION C: MAIN BUILDING + 4,800 SF SECONDARY BUILDING

OPTION D: 4,800 SF SECONDARY BUILDING