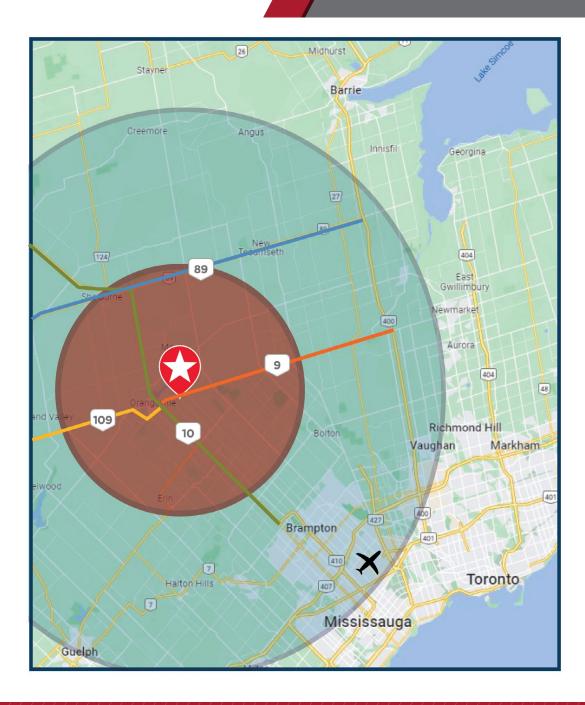

#### **ACCESSIBILITY**

Driving Times

63km / 45 min to Toronto Pearson

**34km / 33 min** to Brampton

63km / 45 min to Vaughan

80km / 55 min to Barrie

56km / 50 min to Guelph

78km / 65 min to Kitchener