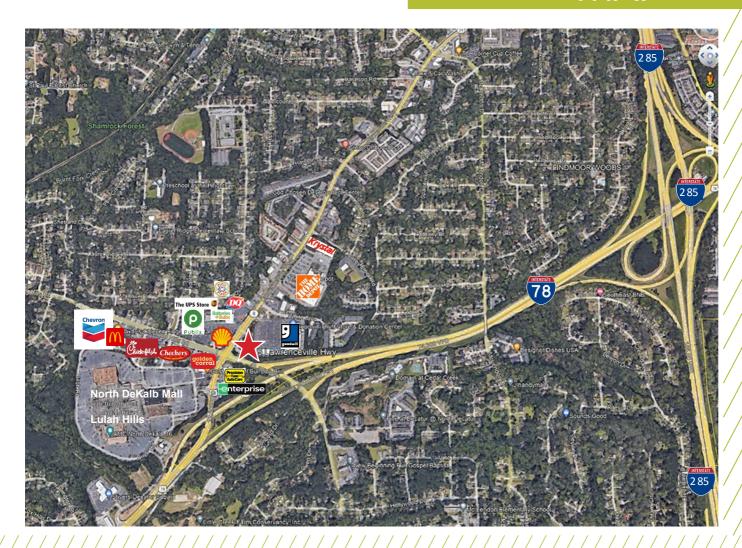

# OFFICE SPACE FOR LEASE - 2ND FLOOR 6,062 RSF



### 2175 LAWRENCEVILLE HIGHWAY

2ND FLOOR, DECATUR, GA 30033



## PROPERTY

#### BUILDING

AVAILABLE: 6,062 SF

FLOOR: 2nd Floor

PARKING RATIO: 3.42/1,000 SF

RENT \$19.00 SF/ Full Service

Truist Bank Branch on Ground Floor

#### **BUILDING NOTES:**

- Signage Available
- Elevator Access
- FF&E included

### **FLOOR**

#### PLAN



### **AMENITY**

#### MAP



### CONTACT

#### INFORMATION

#### Dean McNaughton

Senior Director Direct: +1 404 853 5363 Mobile: +1 404 402 3373 dean.mcnaughton@cushwake.com

1180 Peachtree Street NE, Suite 3100 Atlanta, GA 30309 +1 404 875 1000 cushmanwakefield.com

#### Peter L. Glover

Senior Director Brokerage Services Direct: +1 404 853 5379 Mobile: +1 404 273 4464 peter.glover@cushwake.com



©2023 Cushman & Wakefield. All rights reserved. The information contained in this communication is strictly confidential. This information has been obtained from sources believed to be reliable but has not been verified. NO WARRANTY OR REPRESENTATION, EXPRESS OR IMPLIED, IS MADE AS TO THE CONDITION OF THE PROPERTY (OR PROPERTIES) REFERENCED HEREIN OR AS TO THE ACCURACY OR COMPLETENESS OF THE INFORMATION CONTAINED HEREIN,