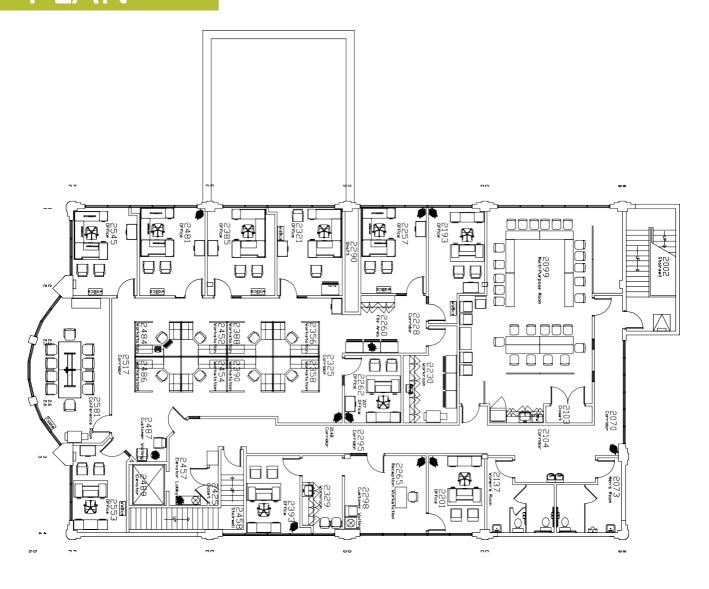

# OFFICE SPACE FOR LEASE - 2ND FLOOR 6,062 RSF



### 2175 LAWRENCEVILLE HIGHWAY

2ND FLOOR, DECATUR, GA 30033



## PROPERTY

#### BUILDING

AVAILABLE: 6,062 SF

FLOOR: 2nd Floor

PARKING RATIO: 3.42/1,000 SF

RENT \$19.00 SF/ Full Service

Truist Bank Branch on Ground Floor

#### **BUILDING NOTES:**

- Signage Available
- Elevator Access
- FF&E included

### **FLOOR**

#### PLAN



### **AMENITY**

#### MAP



### CONTACT

#### INFORMATION

#### Dean McNaughton

Senior Director Direct: +1 404 853 5363 Mobile: +1 404 402 3373 dean.mcnaughton@cushwake.com

1180 Peachtree Street NE, Suite 3100 Atlanta, GA 30309 +1 404 875 1000 cushmanwakefield.com

#### Peter L. Glover

Senior Director Brokerage Services Direct: +1 404 853 5379 Mobile: +1 404 273 4464 peter.glover@cushwake.com



©2023 Cushman & Wakefield. All rights reserved. The information contained in this communication is strictly confidential. This information has been obtained from sources believed to be reliable but has not been verified. NO WARRANTY OR REPRESENTATION, EXPRESS OR IMPLIED, IS MADE AS TO THE CONDITION OF THE PROPERTY (OR PROPERTIES) REFERENCED HEREIN OR AS TO THE ACCURACY OR COMPLETENESS OF THE