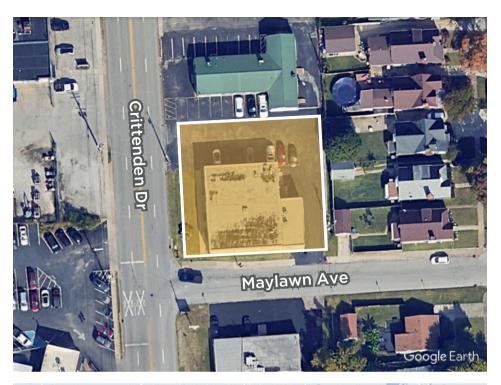

### 2451 CRITTENDEN DRIVE

**LOUISVILLE, KY 40217** 

### PROPERTY HIGHLIGHTS

- Easy access to I-65 and Eastern Parkway
- Proximity to the University of Louisville, the Kentucky Fair & Exposition Center, and Churchill Downs
- Great visibility along Crittenden Drive
- Ample parking