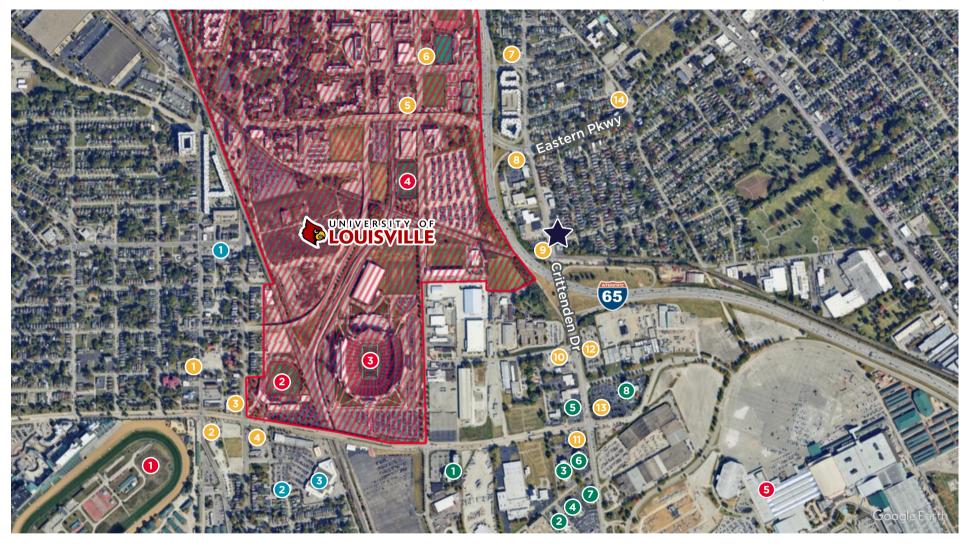

### Restaurants

- 1. El Molcajete
- 2. Wagner's Pharmacy
- 3. Subway
- 4. Starbucks
- 5. Papa Johns
- 6. McDonald's
- 7. Bandido Taqueria
- 8. Denny's
- 9. Derby City Pizza Co.
- 10. Burger King
- 11. Arby's

- 12. Cracker Barrel
- 13. El Nopal / Black Olive

### Hospitality

- 1. Hollywood Suites
- 2. Staybridge
- 3. Holiday Inn
- 4. Home2
- **5.** Super 8
- **6.** Four Points
- **7.** Comfort Inn
- 8. Hilton Garden Inn

### Retail/Other

- 1. Dollar General
- 2. Planet Fitness
- Kroger

### Attractions

- 1. Churchill Downs
- 2. Jim Patterson Stadium
- 3. L&N Federal Credit Union Stadium
- 4. Lynn Soccer Stadium
- 5. Kentucky Fair & Expo Center