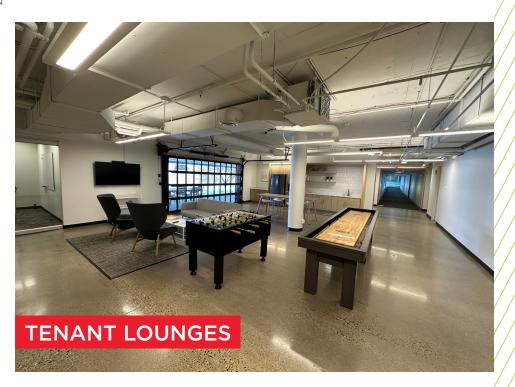

### AMENITIES Click for Virtual Tour

**Tenant Lounges** 

Large Fitness Center with showers

Covered patio with direct access to Events space

Large Conference/ Training Room

**Board Room** 

Wellness/ Mother's Room