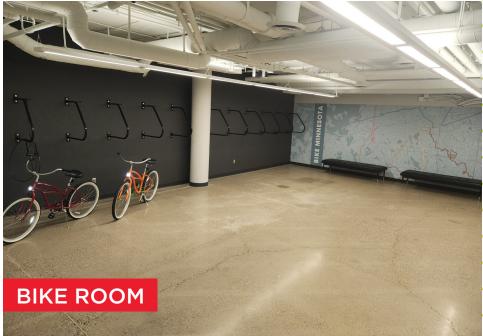

NTER

12800 & 12900 WHITEWATER DRIVE, MINNETONKA, MN



## PROPERTY HIGHLIGHTS

- First-class Minnetonka location
- Class A amenity package
- Park-like setting complete with biking and walking trails
- Superior access to Hwy. 62 and I-494

#### Availabilities:

- 12800 Whitewater
- \* Suite 205 4,072 RSF
- \* Suite 210 3,128 RSF
- \* Suite 330 3,586 RSF
- 12900 Whitewater
- \* Suite 330 11,708 RSF

(click for Virtual Tour)

### AMENITIES Click for Virtual Tour



**Tenant Lounges** 



Large Fitness Center with showers



Covered patio with direct access to Events space



Large Conference/ Training Room



**Board Room** 



Wellness/ Mother's Room



Grab-n-Go Market



EV Charging Stations



Covered Parking



Bike Room

## PROPERTY **AMENITIES**







# PROPERTY **AMENITIES**









Minnetonka Corporate Center | 12800 & 12900 Whitewater Drive, Minnetonka, MN

# PROPERTY **AMENITIES**











### LOCATION **AERIAL**



©2025 Cushman & Wakefield. All rights reserved. The information contained in this communication is strictly confidential. This information has been obtained from sources believed to be reliable but has not been verified. NO WARRANTY OR REPRESENTATION, EXPRESS OR IMPLIED, IS MADE AS TO THE CONDITION OF THE PROPERTY (OR PROPERTIES) REFERENCED HEREIN OR AS TO THE ACCURACY OR COMPLETENESS OF THE INFORMATION CONTAINED HEREIN, AND SAME IS SUBMITTED SUBJECT TO ERRORS, CHANGE OF PRICE, RENTAL OR OTHER CONDITIONS, WITHDRAWAL WITHOUT NOTICE, AND TO ANY SPECIAL LISTING CONDITIONS IMPOSED BY THE PROPERTY OWNER(S). ANY PROJECTIONS, OPINIONS OR ESTIMATES ARE SUBJ