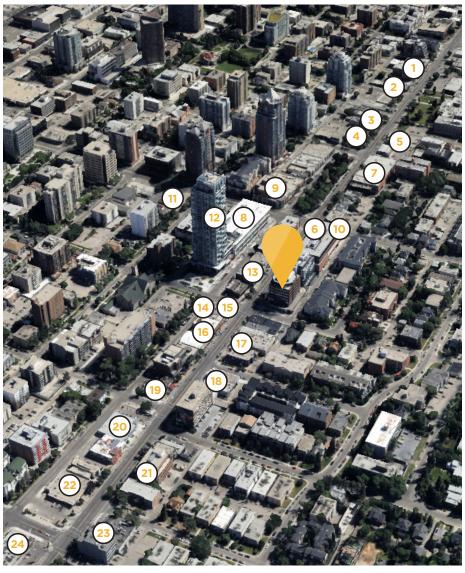

## AMENITY MAP

#### **AMENITIES** UNA 2 PHILOSTFY PORCH ANALOG Bussin 5 6 BEST save on foods SHOPPERS GoodLife FITNESS. 9 10 11 CAFFÈ BEANO 13 15 MARCUS **17** H&R BLOCK ATB 20 19 21 23