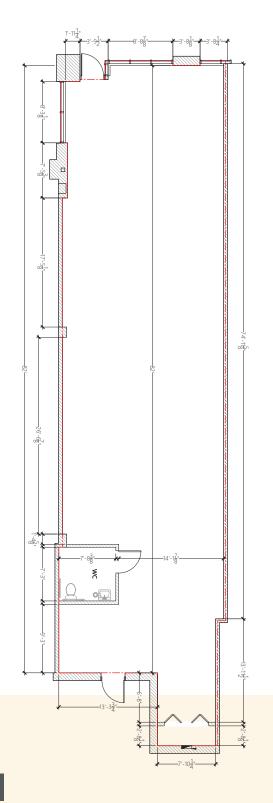

# **HIGHSTREET HOUSE**

933 17 AVE SW, CALGARY, AB



#### **PROPERTY**

#### **DETAILS**

Highstreet House offers street-front retail space with unmatched visibility in one of the city's most vibrant commercial corridors. The property is surrounded by multi-family towers, making it an ideal location to attract the area's dense and diverse population. Renowned for its lively atmosphere and wide mix of shops, restaurants, and services, 17th Avenue SW in Beltline is one of Calgary's most sought-after urban areas.



Available Space Unit 103: 2,033 SF

**Availability** Immediately

**Lease Rate** Market

**Op Costs** \$14.79 psf (est. 2025)

**Zoning** C-COR1

**Parking** Ample retail parking

on second level parkade plus nearby

lots and street

parking

### FLOOR PLAN











2

マ

## AMENITY MAP



#### **AMENITIES** UNA 2 PHILOSTFY PORCH ANALOG Bussin 5 6 BEST save on foods SHOPPERS GoodLife FITNESS. 9 10 11 CAFFÈ BEANO 13 15 MARCUS **17** H&R BLOCK ATB 20 19 21 23

#### **CONTACT**

RYAN RUTHERFORD Vice President +1 403 973 4677 ryan.rutherford@cushwake.com NICK PRESTON, MBA Vice President +1 403 467 9222 nick.preston@cushwake.com CUSHMAN & WAKEFIELD ULC Suite 2400, 250 6 Ave SW Calgary, AB T2P 3H7 +1 403 261 1111

©2025 Cushman & Wakefield. All rights reserved. The information contained in this communication is strictly confidential. This information has been obtained from sources believed to be reliable but has not been verified. NO WARRANTY OR REPRESENTATION, EXPRESS OR IMPLIED, IS MADE AS TO THE CONDITION OF THE PROPERTY (OR PROPERTIES) REFERENCE