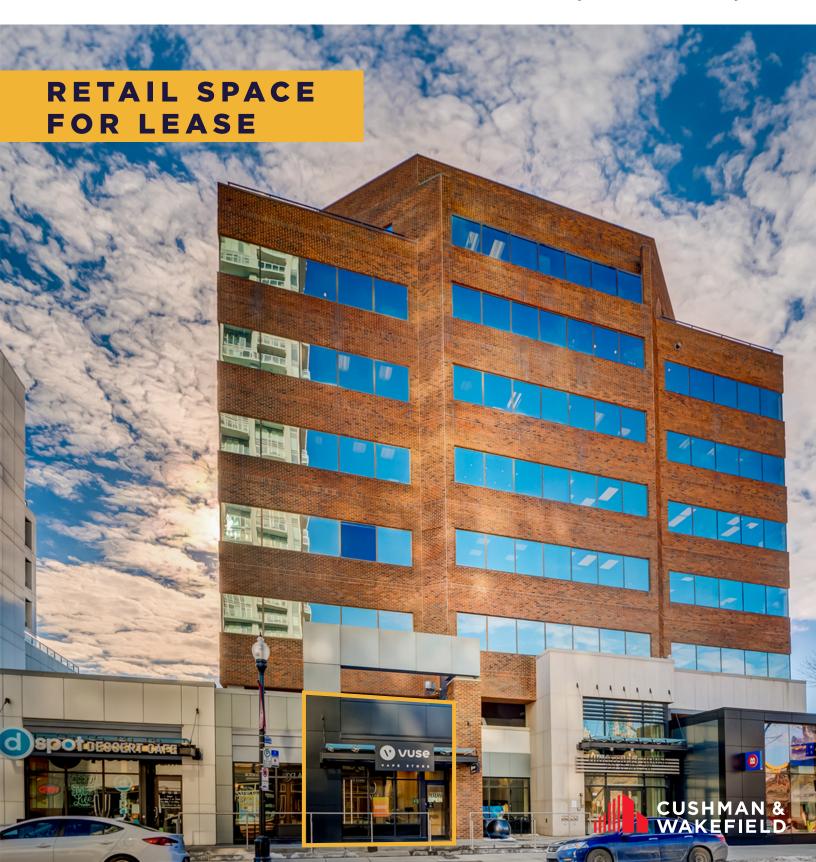

# **HIGHSTREET HOUSE**

933 17 AVE SW, CALGARY, AB

#### **PROPERTY**

#### **DETAILS**

Highstreet House offers street-front retail space with unmatched visibility in one of the city's most vibrant commercial corridors. The property is surrounded by multi-family towers, making it an ideal location to attract the area's dense and diverse population. Renowned for its lively atmosphere and wide mix of shops, restaurants, and services, 17th Avenue SW in Beltline is one of Calgary's most sought-after urban areas.

Available Space Unit 103: 2,033 SF

**Availability** Immediately

**Lease Rate** Market

**Op Costs** \$14.79 psf (est. 2025)

**Zoning** C-COR1

**Parking** Ample retail parking

on second level parkade plus nearby