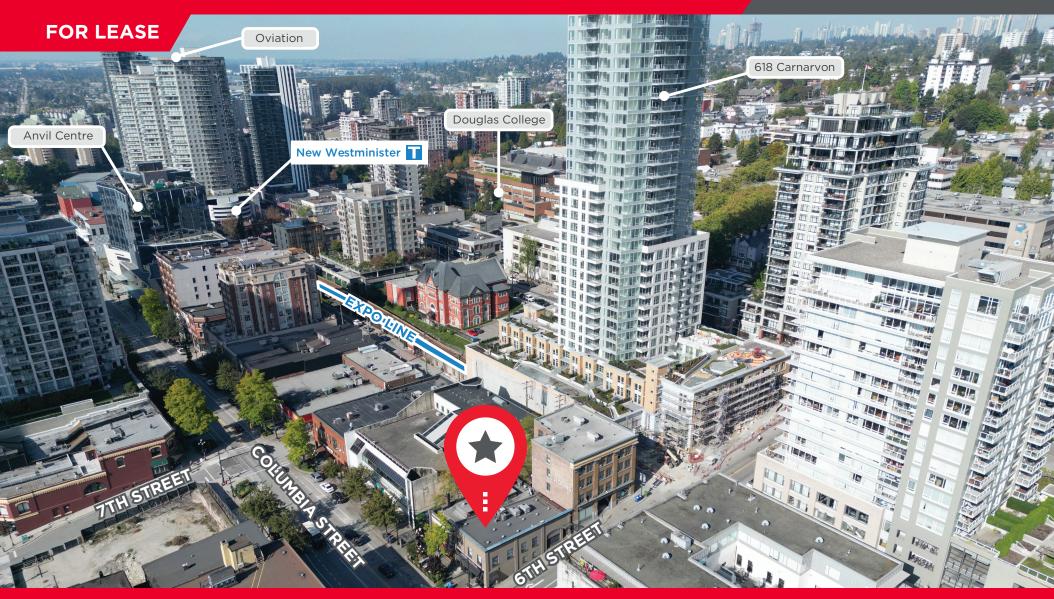

## **OPPORTUNITY**

Cushman & Wakefield ULC is pleased to present the opportunity to lease an approximately second-floor office space of approximately 2,169 SF. The Property is located on the northwest corner of 6th Street and Columbia Street in New Westminster. Located across 6th Street from the New Westminster Police Department, few minute walk to the Columbia SkyTrain station and two blocks from the Anvil Centre, this location is centre ice for this Market.

### PREMISES HIGHLIGHTS

- · Front reception leads into open work area and medium sized boardroom
- 4 private exterior offices each with large windows
- Two private washrooms, kitchenette, and storage/server room
- Located 130 meters from Columbia SkyTrain Station