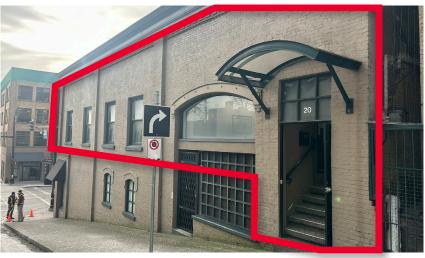

## **OPPORTUNITY**

Cushman & Wakefield ULC is pleased to present the opportunity to lease an approximately second-floor office space of approximately 2,169 SF. The Property is located on the northwest corner of 6th Street and Columbia Street in New Westminster. Located across 6th Street from the New Westminster Police Department, few minute walk to the Columbia SkyTrain station and two blocks from the Anvil Centre, this location is centre ice for this Market.

#### **AVAILABLE AREA**

2,169 SF