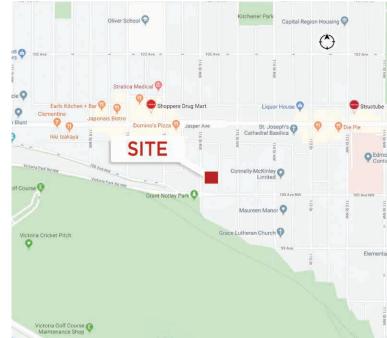

# Parkade and Traffic

VEHICLES PER DAY

13,500 vehicles per day on 100 Avenue

Adrian Ambrozuk Associate Partner 780 991 9344 adrian.ambrozuk@cwedm.com

CUSHMAN & WAKEFIELD Edmonton Suite 2700, TD Tower 10088 - 102 Avenue Edmonton, AB T5J 2Z1 www.cwedm.com