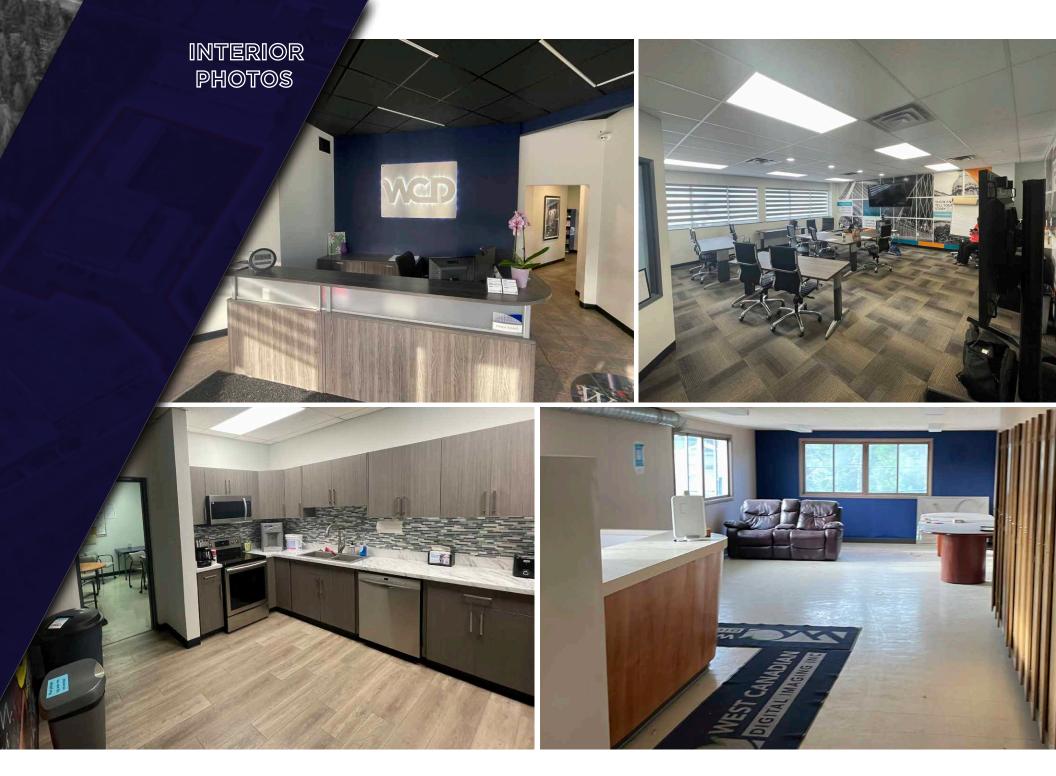

## **PROPERTY DETAILS**

MUNICIPAL ADDRESS 11755 108 Avenue NW, Edmonton, AB LEGAL DESCRIPTION Plan 1755 KS, Block 19, Lot H

ZONING IM (Medium Industrial District)

> **BUILDING SIZE** ± 25,856 SF

SITE SIZE 2.58 Acres

SITE COVERAGE 23.2%

YEAR BUILT 1978

CEILING HEIGHT 16' & 20'6" Clear

**POWER** 800 Amp, 600 Volt, 3 Phase

> LOADING DOORS (4) 12'x12' Grade (1) 16' x 18' Grade

BUILDING CONSTRUCTION Concrete Block

HEATING/HVAC Gas Fire Unit Heaters (Warehouse) HVAC (Office)