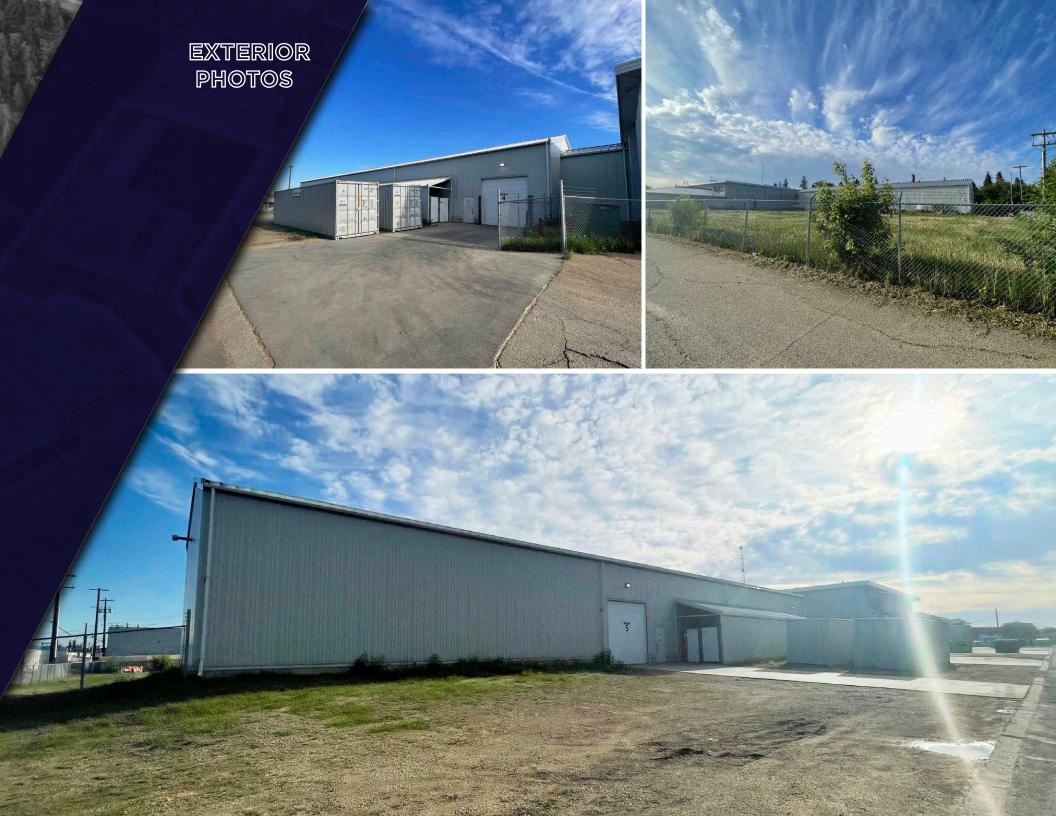

## **BACK ON THE MARKET**

**REDUCED PRICE: \$3,975,000** 

25,856 SF ON 2.58 ACRES

FOR SALE

DOWNTOWN FLEX-INDUSTRIAL BUILDING WITH FENCED YARD

11755 108 Avenue, Edmonton, AB

## **PROPERTY DETAILS**

MUNICIPAL ADDRESS 11755 108 Avenue NW, Edmonton, AB LEGAL DESCRIPTION Plan 1755 KS, Block 19, Lot H

ZONING IM (Medium Industrial District)

> **BUILDING SIZE** ± 25,856 SF

SITE SIZE 2.58 Acres

SITE COVERAGE 23.2%

YEAR BUILT 1978

CEILING HEIGHT 16' & 20'6" Clear

**POWER** 800 Amp, 600 Volt, 3 Phase

> LOADING DOORS (4) 12'x12' Grade (1) 16' x 18' Grade

BUILDING CONSTRUCTION Concrete Block

HEATING/HVAC Gas Fire Unit Heaters (Warehouse) HVAC (Office)