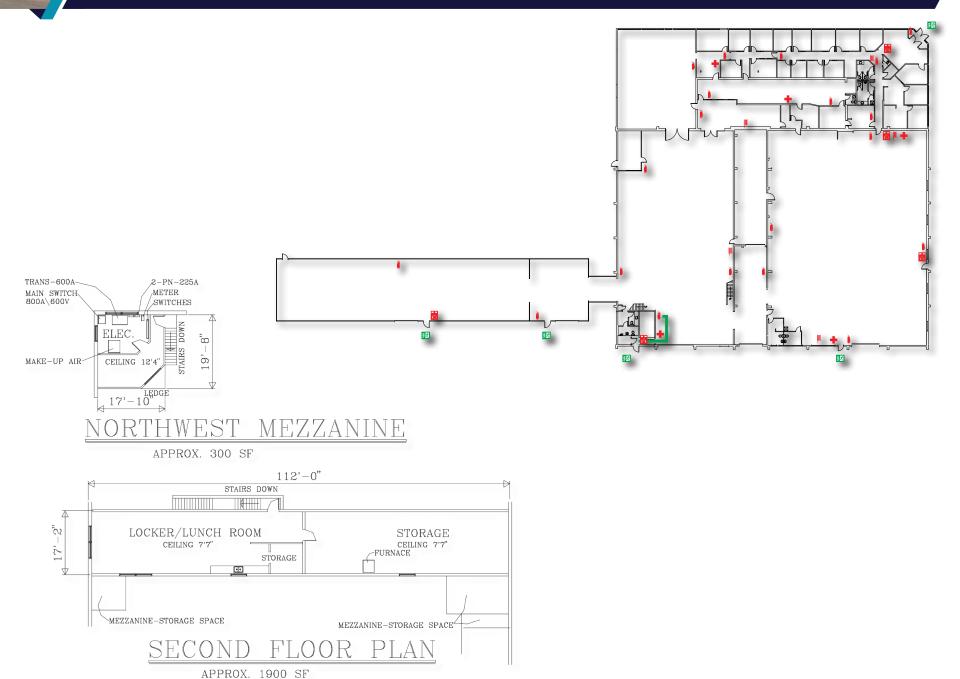

## **PROPERTY DETAILS**

MUNICIPAL ADDRESS 11755 108 Avenue NW, Edmonton, AB LEGAL DESCRIPTION Plan 1755 KS, Block 19, Lot H

ZONING IM (Medium Industrial District)

> **BUILDING SIZE** ± 25,856 SF

SITE SIZE 2.58 Acres

SITE COVERAGE 23.2%

YEAR BUILT 1978

CEILING HEIGHT 16' & 20'6" Clear

**POWER** 800 Amp, 600 Volt, 3 Phase

> LOADING DOORS (4) 12'x12' Grade (1) 16' x 18' Grade

BUILDING CONSTRUCTION Concrete Block

HEATING/HVAC Gas Fire Unit Heaters (Warehouse) HVAC (Office)