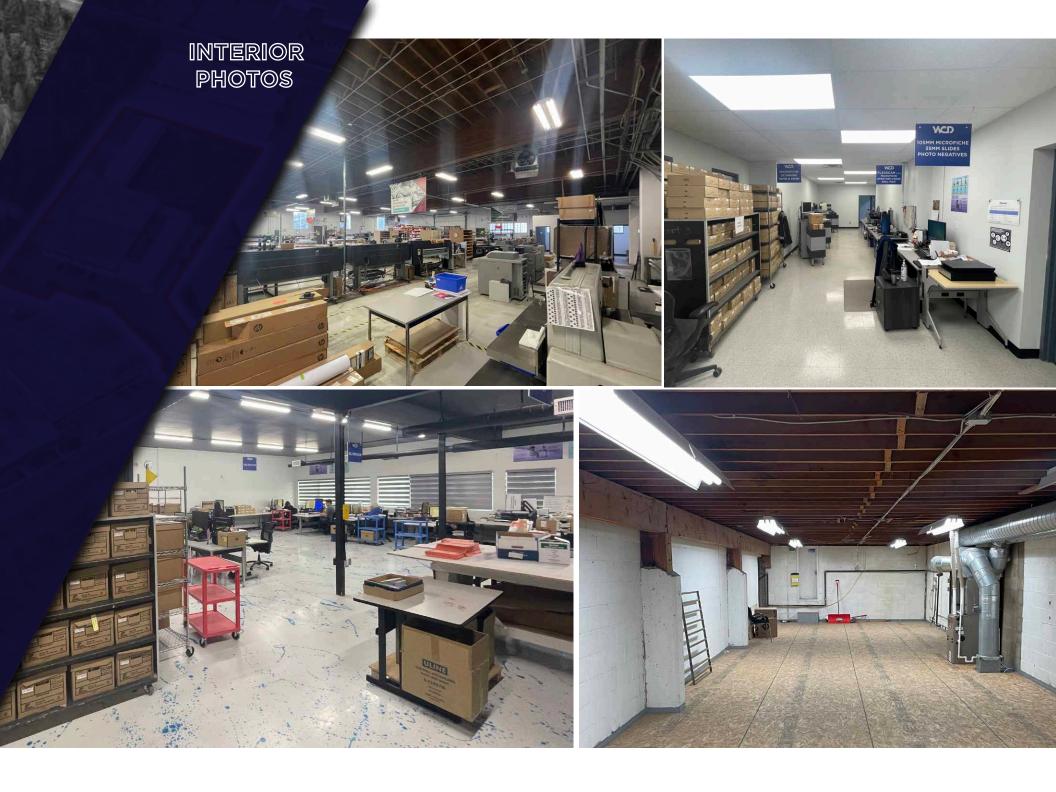

## **PROPERTY DETAILS**

MUNICIPAL ADDRESS 11755 108 Avenue NW, Edmonton, AB LEGAL DESCRIPTION Plan 1755 KS, Block 19, Lot H

ZONING IM (Medium Industrial District)

> **BUILDING SIZE** ± 25,856 SF

SITE SIZE 2.58 Acres

SITE COVERAGE 23.2%

YEAR BUILT 1978

CEILING HEIGHT 16' & 20'6" Clear

**POWER** 800 Amp, 600 Volt, 3 Phase

> LOADING DOORS (4) 12'x12' Grade (1) 16' x 18' Grade

BUILDING CONSTRUCTION Concrete Block

HEATING/HVAC Gas Fire Unit Heaters (Warehouse) HVAC (Office)