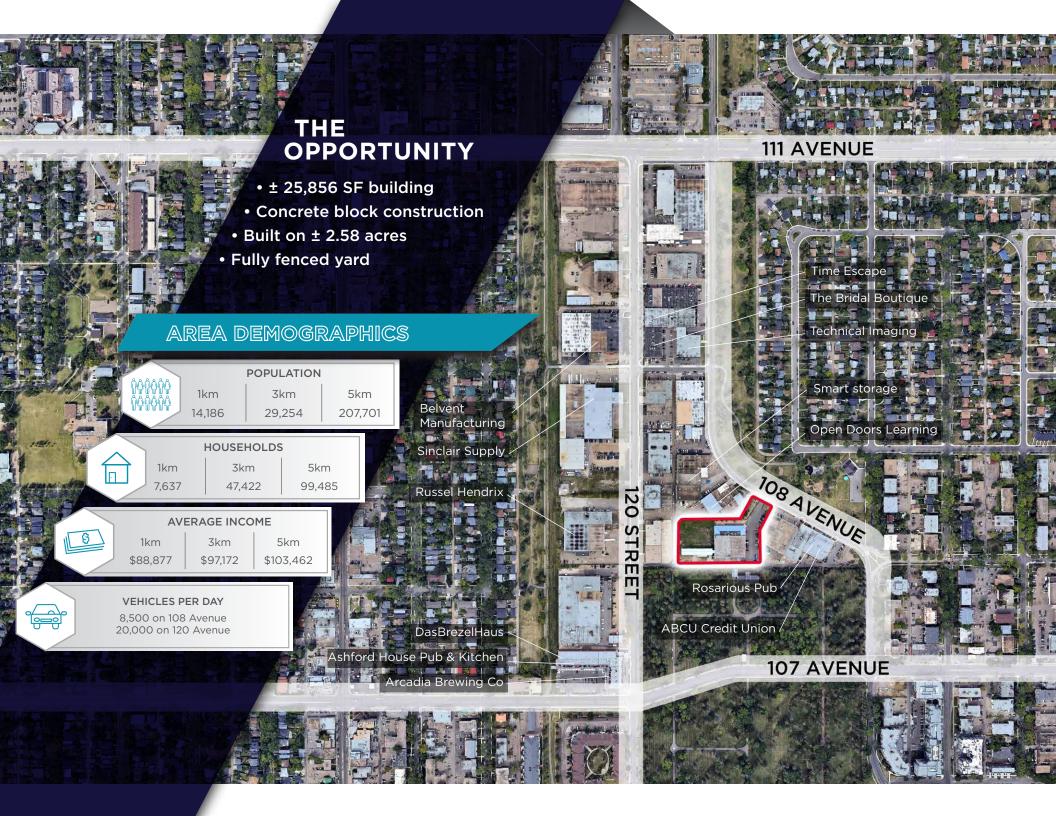

## **BACK ON THE MARKET**

**REDUCED PRICE: \$3,975,000** 

25,856 SF ON 2.58 ACRES

FOR SALE

DOWNTOWN FLEX-INDUSTRIAL BUILDING WITH FENCED YARD

11755 108 Avenue, Edmonton, AB

## **PROPERTY DETAILS**

MUNICIPAL ADDRESS 11755 108 Avenue NW, Edmonton, AB LEGAL DESCRIPTION Plan 1755 KS, Block 19, Lot H

ZONING IM (Medium Industrial District)

> **BUILDING SIZE** ± 25,856 SF

SITE SIZE 2.58 Acres

SITE COVERAGE 23.2%

YEAR BUILT 1978

CEILING HEIGHT 16' & 20'6" Clear

**POWER** 800 Amp, 600 Volt, 3 Phase

> LOADING DOORS (4) 12'x12' Grade (1) 16' x 18' Grade

BUILDING CONSTRUCTION Concrete Block

HEATING/HVAC Gas Fire Unit Heaters (Warehouse) HVAC (Office)

> **SALE PRICE** \$3,975,000

**TAXES** \$102,041.70 (2024)

50,-

108 AVENUE

100

**SITE PLAN** WCD BUILDING | EDMONTON, AB

Andy Horvath Partner 780 917 8338 andy.horvath@cwedm.com

Ian Stuart Associate 780 242 9992 ian.stuart@cwedm.com