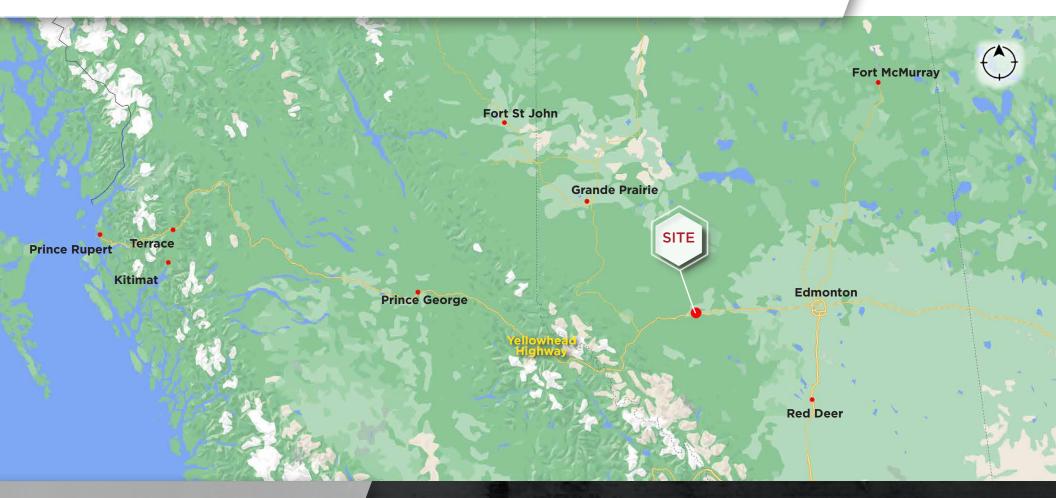

## **GEOGRAPHY**

#### SITE LOCATION

This Property is located just west of Edson, AB and is ideally located with direct access to Yellowhead Highway leading directly to Prince Rupert, BC (West) and to Edmonton, AB (East).

#### **DISTANCES**

Prince Rupert: 1,247kmFort McMurray: 639 kmPrince George: 529 km

• Kitimat: 1,159 Km

Edmonton: 212 kmGrande Prairie: 384 kmFort St John: 589 km

• Terrace: 1,103 km