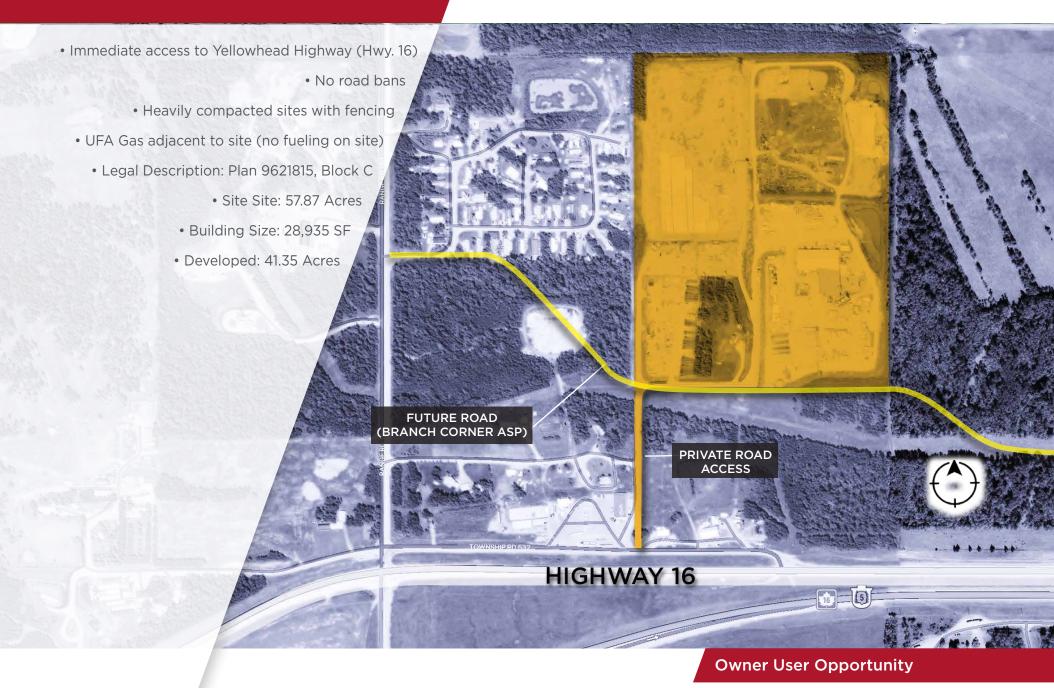

n, AB

OWNER USER/REDEVELOPMENT SITE

**Cushman & Wakefield Edmonton** 

Suite 2700, TD Tower 10088 102 Avenue Edmonton, AB T5J 2Z1 cwedm.com

Royce Johnson Senior Associate

780 702 2950 royce.johnson@cwedm.com

Cushman & Wakefield Edmonton is independently owned and operated / A Member of the Cushman & Wakefield Alliance. No warranty or representation express or implied is made to the accuracy or completeness of the information contained herein, and same is submitted subject to errors, omissions, change of price, rental or other conditions, withdrawal without notice, and to any special listing conditions imposed by the property owner(s). As applicable, we make no representation as to the condition of the property for properties in question. January 31, 2025

### **PROPERTY HIGHLIGHTS**



# PROPERTY HIGHLIGHTS



**Investment Opportunity** 

## **GEOGRAPHY**

#### SITE LOCATION

This Property is located just west of Edson, AB and is ideally located with direct access to Yellowhead Highway leading directly to Prince Rupert, BC (West) and to Edmonton, AB (East).

#### **DISTANCES**

Prince Rupert: 1,247kmFort McMurray: 639 kmPrince George: 529 km

• Kitimat: 1,159 Km

Edmonton: 212 kmGrande Prairie: 384 kmFort St John: 589 km

• Terrace: 1,103 km



### **CONTACTS:**

Royce Johnson Senior Associate 780 702 2950 royce.johnson@cwedm.com