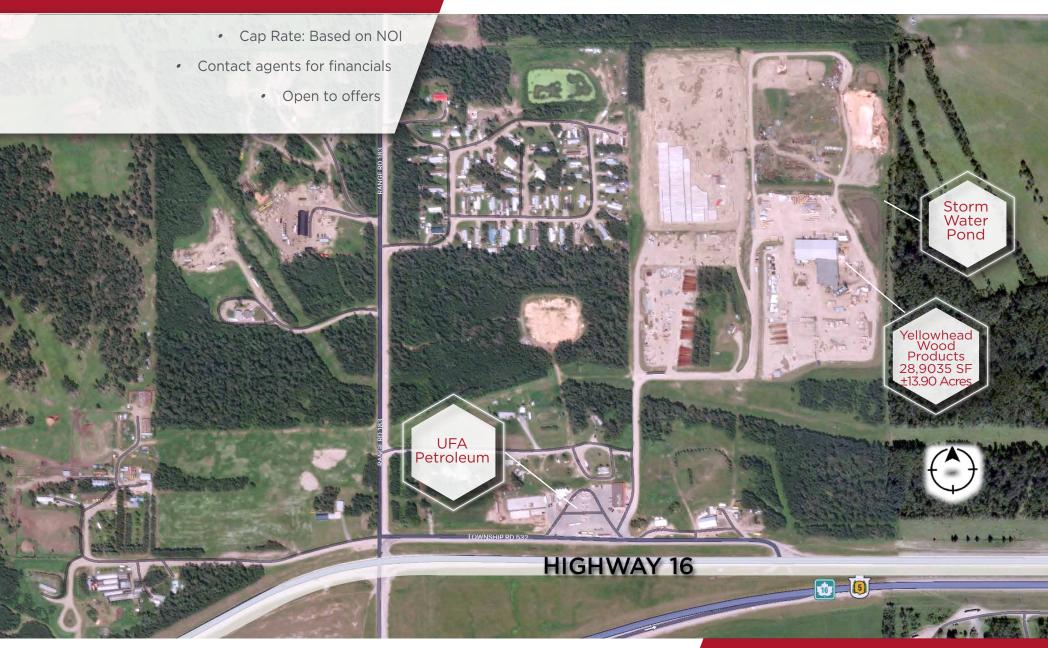

OPMENT SITE

**Cushman & Wakefield Edmonton** 

Suite 2700, TD Tower 10088 102 Avenue Edmonton, AB T5J 2Z1 cwedm.com

Royce Johnson Senior Associate

780 702 2950 royce.johnson@cwedm.com

Cushman & Wakefield Edmonton is independently owned and operated / A Member of the Cushman & Wakefield Alliance. No warranty or representation express or implied is made to the accuracy or completeness of the information contained herein, and same is submitted subject to errors, omissions, change of price, rental or other conditions, withdrawal without notice, and to any special listing conditions imposed by the property owner(s). As applicable, we make no representation as to the condition of the property for properties in question. January 31, 2025

### **PROPERTY HIGHLIGHTS**



# PROPERTY HIGHLIGHTS



**Investment Opportunity** 

## **GEOGRAPHY**

#### SITE LOCATION

This Property is located just west of Edson, AB and is ideally located with direct access to Yellowhead Highway leading directly to Prince Rupert, BC (West) and to Edmonton, AB (East).

#### **DISTANCES**

Prince Rupert: 1,247kmFort McMurray: 639 kmPrince George: 529 km

• Kitimat: 1,159 Km

Edmonton: 212 kmGrande Prairie: 384 kmFort St John: 589 km

• Terrace: 1,103 km



### **CONTACTS:**

Royce Johnson Senior Associate 780 702 2950 royce.johnson@cwedm.com