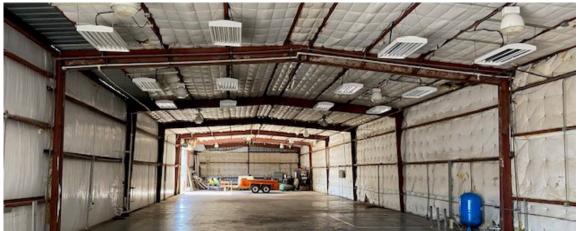

# PROPERTY PHOTOS

## **P**ROPERTY HIGHLIGHTS

14' Eve Height

40' Clear span to metallic building fully insulated

2 Grade level doors with truck well with load leveler

0.75 Acres either paved or stabilized

Close proximity to IAH