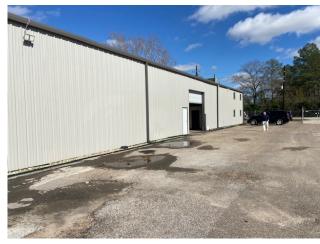

# PROPERTY PHOTOS

## **P**ROPERTY HIGHLIGHTS

14' Eve Height

40' Clear span to metallic building fully insulated

2 Grade level doors with truck well with load leveler

0.75 Acres either paved or stabilized

Close proximity to IAH