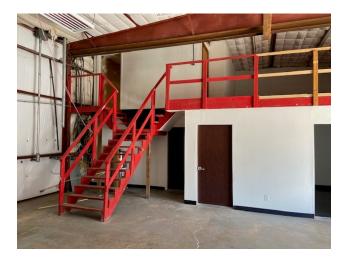

# PROPERTY PHOTOS

## **P**ROPERTY HIGHLIGHTS

14' Eve Height

40' Clear span to metallic building fully insulated

2 Grade level doors with truck well with load leveler

0.75 Acres either paved or stabilized

Close proximity to IAH