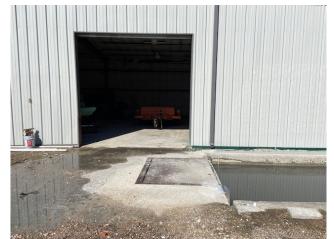

# PROPERTY PHOTOS

## **P**ROPERTY HIGHLIGHTS

14' Eve Height

40' Clear span to metallic building fully insulated

2 Grade level doors with truck well with load leveler

0.75 Acres either paved or stabilized

Close proximity to IAH